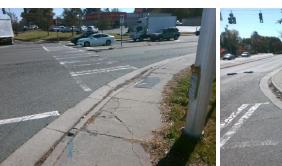

## Access Compliance Report Public Rights-of-Way (Curb Ramps)

Intersection ID: 7793Main Street: JEFF\_ADAMS\_DRCross Street: STATESVILLE\_AVLocation:SWADA ID: 589C8D33691FRamp Type: PerpInitial Pass/Fail: FailOverall Compliance: NoSeverity Score: 12.5

Total Cost:

1850.00

| Field Measurements/Component Compliance |                       |      |      |        |                       |      |  |
|-----------------------------------------|-----------------------|------|------|--------|-----------------------|------|--|
| Comp                                    | liance Description    | Data | Comp | liance | Description           | Data |  |
| N/A                                     | Ramp Length (in)      | 60.0 | No   | Ramp   | Slope (%)             | 9.1  |  |
| Yes                                     | Ramp Width (in)       | 48.0 | Yes  | Ramp   | XSlope (%)            | 1.3  |  |
| N/A                                     | Flare Type LT         | N/A  | N/A  | Flare  | Type RT               | N/A  |  |
| N/A                                     | Flare Slope LT (%)    | N/A  | N/A  | Flare  | Slope RT (%)          | N/A  |  |
| N/A                                     | Flare Traversable LT? | N/A  | N/A  | Flare  | Traversable RT?       | N/A  |  |
| N/A                                     | Landing Length (in)   | N/A  | N/A  | DWS    | Provided?             | N/A  |  |
| N/A                                     | Landing Width (in)    | N/A  | N/A  | DWS    | Contrast?             | N/A  |  |
| N/A                                     | Landing Slope (%)     | N/A  | N/A  | DWS    | Length (in)           | N/A  |  |
| N/A                                     | Landing X Slope (%)   | N/A  | N/A  | DWS    | Full Width?           | N/A  |  |
| N/A                                     | Landing Curb? (Y/N)   | N/A  | N/A  | DWS    | Offset (in)           | N/A  |  |
| N/A                                     | Shared Landing?       | N/A  |      |        |                       |      |  |
| N/A                                     | Gutter Ponding?       | N/A  | N/A  | Gutte  | r Slope (%)           | N/A  |  |
| N/A                                     | Gutter Lip Ht (in)    | N/A  | N/A  | Gutte  | r X Slope (%)         | N/A  |  |
| N/A                                     | Painted X Walk1?      | Yes  | N/A  | Paint  | ed X Walk2?           | N/A  |  |
|                                         | X Walk 1 Direction    | То Е |      | X Wa   | lk 2 Direction        | N/A  |  |
| N/A                                     | X Walk 1 Width (in)   | 98.0 | N/A  | X Wa   | lk 2 Width (in)       | N/A  |  |
|                                         | X Walk 1 Slope (%)    | 2.3  |      | X Wa   | lk 2 Slope (%)        | N/A  |  |
|                                         | X Walk 1 X Slope (%)  | 0.5  |      | X Wa   | lk 2 X Slope (%)      | N/A  |  |
| N/A                                     | Ramp inside XWalk1?   | Yes  | N/A  | Ramp   | inside XWalk2?        | N/A  |  |
|                                         | Road Slope (%)        | N/A  | N/A  | Clear  | Space?                | N/A  |  |
|                                         | Road X Slope (%)      | N/A  | N/A  | Clear  | Space to XWalk (in)   | N/A  |  |
| N/A                                     | Any Obstructions?     | N/A  | N/A  | Storm  | Grate/Utility Hazard? | N/A  |  |
|                                         | Obstruction Type      |      |      | Storm  | Grate/Utility Type    |      |  |
|                                         |                       | N/A  |      |        |                       | N/A  |  |
| ~ 打上板                                   |                       |      | Yes  | Surfa  | ce Condition? (G/P)   | Good |  |