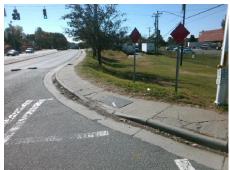

## Access Compliance Report Public Rights-of-Way (Curb Ramps)

Intersection ID: 7793Main Street: JEFF\_ADAMS\_DRCross Street: STATESVILLE\_AVLocation:SWADA ID: 589C8D33691FRamp Type: PerpInitial Pass/Fail: FailOverall Compliance: NoSeverity Score: 12.5

Total Cost:

1850.00

| Field Measurements/Component Compliance |                       |      |      |        |                       |      |  |
|-----------------------------------------|-----------------------|------|------|--------|-----------------------|------|--|
| Comp                                    | liance Description    | Data | Comp | liance | Description           | Data |  |
| N/A                                     | Ramp Length (in)      | 60.0 | No   | Ramp   | Slope (%)             | 9.1  |  |
| Yes                                     | Ramp Width (in)       | 48.0 | Yes  | Ramp   | XSlope (%)            | 1.3  |  |
| N/A                                     | Flare Type LT         | N/A  | N/A  | Flare  | Type RT               | N/A  |  |
| N/A                                     | Flare Slope LT (%)    | N/A  | N/A  | Flare  | Slope RT (%)          | N/A  |  |
| N/A                                     | Flare Traversable LT? | N/A  | N/A  | Flare  | Traversable RT?       | N/A  |  |
| N/A                                     | Landing Length (in)   | N/A  | N/A  | DWS    | Provided?             | N/A  |  |
| N/A                                     | Landing Width (in)    | N/A  | N/A  | DWS    | Contrast?             | N/A  |  |
| N/A                                     | Landing Slope (%)     | N/A  | N/A  | DWS    | Length (in)           | N/A  |  |
| N/A                                     | Landing X Slope (%)   | N/A  | N/A  | DWS    | Full Width?           | N/A  |  |
| N/A                                     | Landing Curb? (Y/N)   | N/A  | N/A  | DWS    | Offset (in)           | N/A  |  |
| N/A                                     | Shared Landing?       | N/A  |      |        |                       |      |  |
| N/A                                     | Gutter Ponding?       | N/A  | N/A  | Gutte  | r Slope (%)           | N/A  |  |
| N/A                                     | Gutter Lip Ht (in)    | N/A  | N/A  | Gutte  | r X Slope (%)         | N/A  |  |
| N/A                                     | Painted X Walk1?      | Yes  | N/A  | Paint  | ed X Walk2?           | N/A  |  |
|                                         | X Walk 1 Direction    | То Е |      | X Wa   | lk 2 Direction        | N/A  |  |
| N/A                                     | X Walk 1 Width (in)   | 98.0 | N/A  | X Wa   | lk 2 Width (in)       | N/A  |  |
|                                         | X Walk 1 Slope (%)    | 2.3  |      | X Wa   | lk 2 Slope (%)        | N/A  |  |
|                                         | X Walk 1 X Slope (%)  | 0.5  |      | X Wa   | lk 2 X Slope (%)      | N/A  |  |
| N/A                                     | Ramp inside XWalk1?   | Yes  | N/A  | Ramp   | inside XWalk2?        | N/A  |  |
|                                         | Road Slope (%)        | N/A  | N/A  | Clear  | Space?                | N/A  |  |
|                                         | Road X Slope (%)      | N/A  | N/A  | Clear  | Space to XWalk (in)   | N/A  |  |
| N/A                                     | Any Obstructions?     | N/A  | N/A  | Storm  | Grate/Utility Hazard? | N/A  |  |
|                                         | Obstruction Type      |      |      | Storm  | Grate/Utility Type    |      |  |
|                                         |                       | N/A  |      |        |                       | N/A  |  |
| ~ 打上板                                   |                       |      | Yes  | Surfa  | ce Condition? (G/P)   | Good |  |