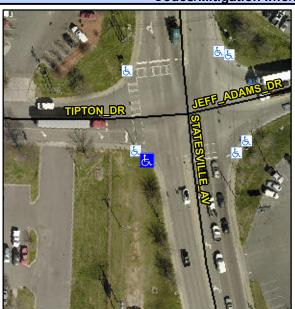

## Access Compliance Report Public Rights-of-Way (Curb Ramps)

Intersection ID: 7793Main Street: JEFF\_ADAMS\_DRCross Street: STATESVILLE\_AVLocation:SWADA ID: 589C8D33691FRamp Type: PerpInitial Pass/Fail: FailOverall Compliance: NoSeverity Score: 12.5