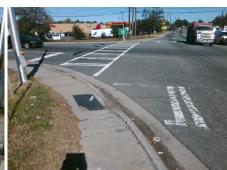

## Access Compliance Report Public Rights-of-Way (Curb Ramps)

Intersection ID: 7793Main Street: JEFF\_ADAMS\_DRCross Street: STATESVILLE\_AVLocation:SWADA ID: 589C8D33691FRamp Type: PerpInitial Pass/Fail: FailOverall Compliance: NoSeverity Score: 12.5

Total Cost:

1850.00

| Field Measurements/Component Compliance |                       |      |      |        |                       |      |  |
|-----------------------------------------|-----------------------|------|------|--------|-----------------------|------|--|
| Comp                                    | liance Description    | Data | Comp | liance | Description           | Data |  |
| N/A                                     | Ramp Length (in)      | 60.0 | No   | Ramp   | Slope (%)             | 9.1  |  |
| Yes                                     | Ramp Width (in)       | 48.0 | Yes  | Ramp   | XSlope (%)            | 1.3  |  |
| N/A                                     | Flare Type LT         | N/A  | N/A  | Flare  | Type RT               | N/A  |  |
| N/A                                     | Flare Slope LT (%)    | N/A  | N/A  | Flare  | Slope RT (%)          | N/A  |  |
| N/A                                     | Flare Traversable LT? | N/A  | N/A  | Flare  | Traversable RT?       | N/A  |  |
| N/A                                     | Landing Length (in)   | N/A  | N/A  | DWS    | Provided?             | N/A  |  |
| N/A                                     | Landing Width (in)    | N/A  | N/A  | DWS    | Contrast?             | N/A  |  |
| N/A                                     | Landing Slope (%)     | N/A  | N/A  | DWS    | Length (in)           | N/A  |  |
| N/A                                     | Landing X Slope (%)   | N/A  | N/A  | DWS    | Full Width?           | N/A  |  |
| N/A                                     | Landing Curb? (Y/N)   | N/A  | N/A  | DWS    | Offset (in)           | N/A  |  |
| N/A                                     | Shared Landing?       | N/A  |      |        |                       |      |  |
| N/A                                     | Gutter Ponding?       | N/A  | N/A  | Gutte  | r Slope (%)           | N/A  |  |
| N/A                                     | Gutter Lip Ht (in)    | N/A  | N/A  | Gutte  | r X Slope (%)         | N/A  |  |
| N/A                                     | Painted X Walk1?      | Yes  | N/A  | Paint  | ed X Walk2?           | N/A  |  |
|                                         | X Walk 1 Direction    | То Е |      | X Wa   | lk 2 Direction        | N/A  |  |
| N/A                                     | X Walk 1 Width (in)   | 98.0 | N/A  | X Wa   | lk 2 Width (in)       | N/A  |  |
|                                         | X Walk 1 Slope (%)    | 2.3  |      | X Wa   | lk 2 Slope (%)        | N/A  |  |
|                                         | X Walk 1 X Slope (%)  | 0.5  |      | X Wa   | lk 2 X Slope (%)      | N/A  |  |
| N/A                                     | Ramp inside XWalk1?   | Yes  | N/A  | Ramp   | inside XWalk2?        | N/A  |  |
|                                         | Road Slope (%)        | N/A  | N/A  | Clear  | Space?                | N/A  |  |
|                                         | Road X Slope (%)      | N/A  | N/A  | Clear  | Space to XWalk (in)   | N/A  |  |
| N/A                                     | Any Obstructions?     | N/A  | N/A  | Storm  | Grate/Utility Hazard? | N/A  |  |
|                                         | Obstruction Type      |      |      | Storm  | Grate/Utility Type    |      |  |
|                                         |                       | N/A  |      |        |                       | N/A  |  |
| ~ 打上板                                   |                       |      | Yes  | Surfa  | ce Condition? (G/P)   | Good |  |