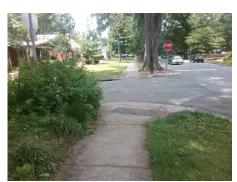

## Field Measurements/Component Compliance

Street 1 Name Stop Condition-Street 1 Street 2 Name Stop Condition-Street 2

E 5TH ST StopSign **CAMERON AV** StopSign Possible Solutions: Remove & Replace Curb Ramp With Two New Directional Ramps or Equivalent. Surveyor Notes: N/A PROW/ADA: Not Found, R304.5.1