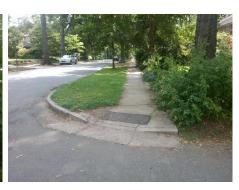

## Field Measurements/Component Compliance

Street 1 Name Stop Condition-Street 1 Street 2 Name Stop Condition-Street 2

E 5TH ST StopSign **CAMERON AV** StopSign Possible Solutions: Remove & Replace Curb Ramp With Two New Directional Ramps or Equivalent. Surveyor Notes: N/A PROW/ADA: Not Found, R304.5.1