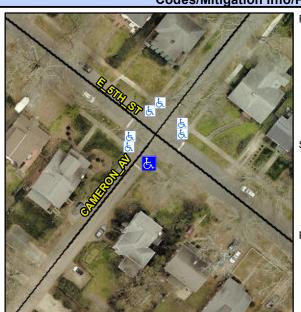

## **Access Compliance Report Public Rights-of-Way** (Curb Ramps)

Intersection ID: 14655 Main Street: CAMERON AV Cross Street: E 5TH ST Location: S

Initial Pass/Fail: Fail **Overall Compliance: No Severity Score: ADA ID: 589EB280CD7C** Ramp Type: BlendTrans1 8.75

## Field Measurements/Component Compliance

Street 1 Name Stop Condition-Street 1 Street 2 Name Stop Condition-Street 2

E 5TH ST StopSign **CAMERON AV** StopSign Possible Solutions: Remove & Replace Curb Ramp With Two New Directional Ramps or Equivalent. Surveyor Notes: N/A PROW/ADA: Not Found, R304.5.1