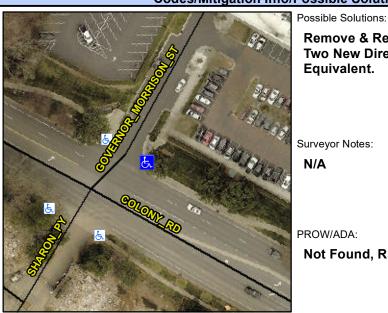

## **Access Compliance Report Public Rights-of-Way** (Curb Ramps)

Intersection ID: 19725 Main Street: COLONY RD Cross Street: GOVERNOR\_MORRISON\_ST Location: ADA ID: 58A27D5BE52E Ramp Type: PerpDiag Initial Pass/Fail: Fail **Overall Compliance: No Severity Score:** 12.5

**Codes/Mitigation Info/Possible Solution** 

## Field Measurements/Component Compliance

Street 1 Name Stop Condition-Street 2 Street 2 Name Stop Condition-Street 1

Two New Directional Ramps or Equivalent.

Remove & Replace Curb Ramp With

Surveyor Notes:

N/A

PROW/ADA:

Not Found, R304.2.2

**GOVERNOR MORRISON ST** StopSign **COLONY RD** None

> Total Cost: 3200.00

| Fleid Measurements/Component Compilance |                       |       |                        |                             |       |
|-----------------------------------------|-----------------------|-------|------------------------|-----------------------------|-------|
| Compliance Description                  |                       | Data  | Compliance Description |                             | Data  |
| N/A                                     | Ramp Length (in)      | 71.0  | No                     | Ramp Slope (%)              | 8.6   |
| Yes                                     | Ramp Width (in)       | 48.0  | Yes                    | Ramp XSlope (%)             | 0.9   |
| N/A                                     | Flare Type LT         | N/A   | N/A                    | Flare Type RT               | N/A   |
| N/A                                     | Flare Slope LT (%)    | N/A   | N/A                    | Flare Slope RT (%)          | N/A   |
| N/A                                     | Flare Traversable LT? | N/A   | N/A                    | Flare Traversable RT?       | N/A   |
| N/A                                     | Landing Length (in)   | N/A   | N/A                    | DWS Provided?               | N/A   |
| N/A                                     | Landing Width (in)    | N/A   | N/A                    | DWS Contrast?               | N/A   |
| N/A                                     | Landing Slope (%)     | N/A   | N/A                    | DWS Length (in)             | N/A   |
| N/A                                     | Landing X Slope (%)   | N/A   | N/A                    | DWS Full Width?             | N/A   |
| N/A                                     | Landing Curb? (Y/N)   | N/A   | N/A                    | DWS Offset (in)             | N/A   |
| N/A                                     | Shared Landing?       | N/A   |                        |                             |       |
| N/A                                     | Gutter Ponding?       | N/A   | N/A                    | Gutter Slope (%)            | N/A   |
| N/A                                     | Gutter Lip Ht (in)    | N/A   | N/A                    | Gutter X Slope (%)          | N/A   |
| N/A                                     | Painted X Walk1?      | No    | N/A                    | Painted X Walk2?            | No    |
|                                         | X Walk 1 Direction    | To NW |                        | X Walk 2 Direction          | To SW |
| N/A                                     | X Walk 1 Width (in)   | N/A   | N/A                    | X Walk 2 Width (in)         | N/A   |
|                                         | X Walk 1 Slope (%)    | 3.2   |                        | X Walk 2 Slope (%)          | 2.5   |
|                                         | X Walk 1 X Slope (%)  | 3.4   |                        | X Walk 2 X Slope (%)        | 4.1   |
| N/A                                     | Ramp inside XWalk1?   | N/A   | N/A                    | Ramp inside XWalk2?         | N/A   |
|                                         | Road Slope (%)        | 0.8   | N/A                    | Clear Space?                | N/A   |
|                                         | Road X Slope (%)      | 6.2   | N/A                    | Clear Space to XWalk (in)   | N/A   |
| N/A                                     | Any Obstructions?     | N/A   | N/A                    | Storm Grate/Utility Hazard? | N/A   |
|                                         | Obstruction Type      |       |                        | Storm Grate/Utility Type    |       |
|                                         |                       | N/A   |                        |                             | N/A   |
|                                         |                       |       | Yes                    | Surface Condition? (G/P)    | Good  |