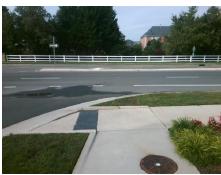

## **Access Compliance Report Public Rights-of-Way** (Curb Ramps)

Intersection ID: 53763 Main Street: NORTH\_COMMUNITY\_HOUSE\_& Street: COMMUNITY\_COMMONS\_RD Location: NE ADA ID: 58A63D3FB54F Ramp Type: Directional1 Initial Pass/Fail: Pass **Overall Compliance: Yes Severity Score:** 

| Comp | liance Description    | Data  | Comp | liance Description          | Data |
|------|-----------------------|-------|------|-----------------------------|------|
| N/A  | Ramp Length (in)      | 96.0  | Yes  | Grade Break?                | Yes  |
| Yes  | Ramp Width (in)       | 70.0  | Yes  | Grade Break Slope (%)       | 1.9  |
| Yes  | Ramp Slope (%)        | 2.9   | Yes  | Grade Break XSlope (%)      | 1.9  |
| Yes  | Ramp XSlope (%)       | 1.4   |      |                             |      |
| Yes  | Flare Type LT         | N/A   | Yes  | Flare Type RT               | N/A  |
| N/A  | Flare Slope LT (%)    | N/A   | N/A  | Flare Slope RT (%)          | N/A  |
| N/A  | Flare Traversable LT? | No    | N/A  | Flare Traversable RT?       | No   |
| Yes  | Landing Length (in)   | 71.0  | Yes  | DWS Provided?               | Yes  |
| Yes  | Landing Width (in)    | 71.0  | Yes  | DWS Contrast?               | Yes  |
| Yes  | Landing Slope (%)     | 1.2   | Yes  | DWS Length (in)             | 24.0 |
| Yes  | Landing X Slope (%)   | 1.7   | Yes  | DWS Full Width?             | Yes  |
| N/A  | Landing Curb? (Y/N)   | No    | Yes  | DWS Offset LT (in)          | 0.0  |
| N/A  | Shared Landing?       | No    | Yes  | DWS Offset RT (in)          | 48.0 |
| Yes  | Gutter Ponding?       | No    | Yes  | Gutter Slope (%)            | 2.1  |
| Yes  | Gutter Lip Ht (in)    | 0.0   | Yes  | Gutter X Slope (%)          | 1.3  |
| N/A  | Painted X Walk1?      | No    |      | Road Slope (%)              | 2.3  |
|      | X Walk 1 Direction    | To SE |      | Road X Slope (%)            | 0.7  |
|      | X Walk 1 Width (in)   | N/A   |      | Clear Space?                | Yes  |
|      | X Walk 1 Slope (%)    | 2.3   | N/A  | Clear Space to XWalk (in)   | N/A  |
|      | X Walk 1 X Slope (%)  | 0.7   | Yes  | Storm Grate/Utility Hazard? | No   |
| N/A  | Ramp inside XWalk1?   | N/A   |      | Storm Grate/Utility Type    |      |
| Yes  | Any Obstructions?     | No    |      |                             | N/A  |
|      | Obstruction Type      |       | Yes  | Surface Condition? (G/P)    | Good |
|      |                       | N/A   | Yes  | Curb Slope (%)              | 6.1  |
|      |                       |       |      |                             |      |