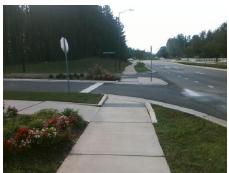

## **Access Compliance Report Public Rights-of-Way** (Curb Ramps)

Intersection ID: 53763 Main Street: NORTH\_COMMUNITY\_HOUSE\_& Street: COMMUNITY\_COMMONS\_RD Location: NE ADA ID: 58A63D3FB54F Ramp Type: Directional1 Initial Pass/Fail: Pass **Overall Compliance: Yes Severity Score:** 

| Comp | liance Description    | Data  | Comp | liance Description          | Data |
|------|-----------------------|-------|------|-----------------------------|------|
| N/A  | Ramp Length (in)      | 96.0  | Yes  | Grade Break?                | Yes  |
| Yes  | Ramp Width (in)       | 70.0  | Yes  | Grade Break Slope (%)       | 1.9  |
| Yes  | Ramp Slope (%)        | 2.9   | Yes  | Grade Break XSlope (%)      | 1.9  |
| Yes  | Ramp XSlope (%)       | 1.4   |      |                             |      |
| Yes  | Flare Type LT         | N/A   | Yes  | Flare Type RT               | N/A  |
| N/A  | Flare Slope LT (%)    | N/A   | N/A  | Flare Slope RT (%)          | N/A  |
| N/A  | Flare Traversable LT? | No    | N/A  | Flare Traversable RT?       | No   |
| Yes  | Landing Length (in)   | 71.0  | Yes  | DWS Provided?               | Yes  |
| Yes  | Landing Width (in)    | 71.0  | Yes  | DWS Contrast?               | Yes  |
| Yes  | Landing Slope (%)     | 1.2   | Yes  | DWS Length (in)             | 24.0 |
| Yes  | Landing X Slope (%)   | 1.7   | Yes  | DWS Full Width?             | Yes  |
| N/A  | Landing Curb? (Y/N)   | No    | Yes  | DWS Offset LT (in)          | 0.0  |
| N/A  | Shared Landing?       | No    | Yes  | DWS Offset RT (in)          | 48.0 |
| Yes  | Gutter Ponding?       | No    | Yes  | Gutter Slope (%)            | 2.1  |
| Yes  | Gutter Lip Ht (in)    | 0.0   | Yes  | Gutter X Slope (%)          | 1.3  |
| N/A  | Painted X Walk1?      | No    |      | Road Slope (%)              | 2.3  |
|      | X Walk 1 Direction    | To SE |      | Road X Slope (%)            | 0.7  |
|      | X Walk 1 Width (in)   | N/A   |      | Clear Space?                | Yes  |
|      | X Walk 1 Slope (%)    | 2.3   | N/A  | Clear Space to XWalk (in)   | N/A  |
|      | X Walk 1 X Slope (%)  | 0.7   | Yes  | Storm Grate/Utility Hazard? | No   |
| N/A  | Ramp inside XWalk1?   | N/A   |      | Storm Grate/Utility Type    |      |
| Yes  | Any Obstructions?     | No    |      |                             | N/A  |
|      | Obstruction Type      |       | Yes  | Surface Condition? (G/P)    | Good |
|      |                       | N/A   | Yes  | Curb Slope (%)              | 6.1  |
|      |                       |       |      |                             |      |