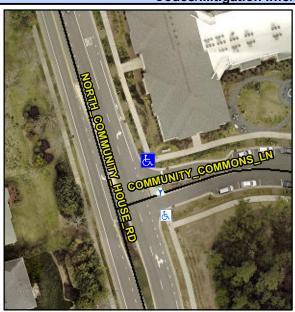

## **Access Compliance Report Public Rights-of-Way** (Curb Ramps)

Intersection ID: 53763 Main Street: NORTH\_COMMUNITY\_HOUSE\_& Street: COMMUNITY\_COMMONS\_RD Location: NE ADA ID: 58A63D3FB54F Ramp Type: Directional1 Initial Pass/Fail: Pass **Overall Compliance: Yes Severity Score:** 

Codes/Mitigation Info/Possible Solution

Field Measurements/Component Compliance

**COMMUNITY COMMONS LN** Street 1 Name Stop Condition-Street 1 StopSign Street 2 Name N/A Stop Condition-Street 2 N/A

| ossibic ocidilori  |          |
|--------------------|----------|
| ossible Solutions: | <u>C</u> |
| N/A                | N        |
|                    | Ye       |
|                    | Ye       |
|                    | Ye       |
|                    | Ye       |
|                    | N/       |
| urveyor Notes:     | N/       |
| N/A                | Ye       |
|                    | Ye       |
|                    | Ye       |
|                    | Ye       |
| ROW/ADA:           | N/       |
| N/A                | N/       |
|                    | Ye       |
|                    | Ye       |
|                    | N/       |
|                    |          |
|                    |          |
|                    |          |
|                    |          |