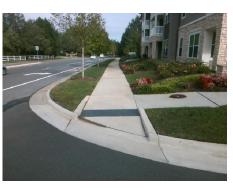

## **Access Compliance Report Public Rights-of-Way** (Curb Ramps)

Intersection ID: 53763 Main Street: NORTH\_COMMUNITY\_HOUSE\_& Street: COMMUNITY\_COMMONS\_RD Location: NE ADA ID: 58A63D3FB54F Ramp Type: Directional1 Initial Pass/Fail: Pass **Overall Compliance: Yes Severity Score:** 

| Comp | liance Description    | Data  | Comp | liance Description          | Data |
|------|-----------------------|-------|------|-----------------------------|------|
| N/A  | Ramp Length (in)      | 96.0  | Yes  | Grade Break?                | Yes  |
| Yes  | Ramp Width (in)       | 70.0  | Yes  | Grade Break Slope (%)       | 1.9  |
| Yes  | Ramp Slope (%)        | 2.9   | Yes  | Grade Break XSlope (%)      | 1.9  |
| Yes  | Ramp XSlope (%)       | 1.4   |      |                             |      |
| Yes  | Flare Type LT         | N/A   | Yes  | Flare Type RT               | N/A  |
| N/A  | Flare Slope LT (%)    | N/A   | N/A  | Flare Slope RT (%)          | N/A  |
| N/A  | Flare Traversable LT? | No    | N/A  | Flare Traversable RT?       | No   |
| Yes  | Landing Length (in)   | 71.0  | Yes  | DWS Provided?               | Yes  |
| Yes  | Landing Width (in)    | 71.0  | Yes  | DWS Contrast?               | Yes  |
| Yes  | Landing Slope (%)     | 1.2   | Yes  | DWS Length (in)             | 24.0 |
| Yes  | Landing X Slope (%)   | 1.7   | Yes  | DWS Full Width?             | Yes  |
| N/A  | Landing Curb? (Y/N)   | No    | Yes  | DWS Offset LT (in)          | 0.0  |
| N/A  | Shared Landing?       | No    | Yes  | DWS Offset RT (in)          | 48.0 |
| Yes  | Gutter Ponding?       | No    | Yes  | Gutter Slope (%)            | 2.1  |
| Yes  | Gutter Lip Ht (in)    | 0.0   | Yes  | Gutter X Slope (%)          | 1.3  |
| N/A  | Painted X Walk1?      | No    |      | Road Slope (%)              | 2.3  |
|      | X Walk 1 Direction    | To SE |      | Road X Slope (%)            | 0.7  |
|      | X Walk 1 Width (in)   | N/A   |      | Clear Space?                | Yes  |
|      | X Walk 1 Slope (%)    | 2.3   | N/A  | Clear Space to XWalk (in)   | N/A  |
|      | X Walk 1 X Slope (%)  | 0.7   | Yes  | Storm Grate/Utility Hazard? | No   |
| N/A  | Ramp inside XWalk1?   | N/A   |      | Storm Grate/Utility Type    |      |
| Yes  | Any Obstructions?     | No    |      |                             | N/A  |
|      | Obstruction Type      |       | Yes  | Surface Condition? (G/P)    | Good |
|      |                       | N/A   | Yes  | Curb Slope (%)              | 6.1  |
|      |                       |       |      |                             |      |