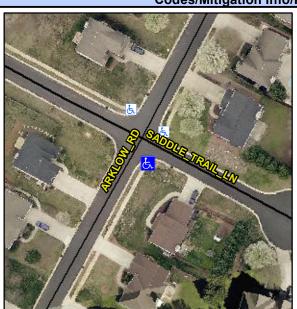

## Access Compliance Report Public Rights-of-Way (Curb Ramps)

Intersection ID: 4829 Main Street: ARKLOW\_RD Cross Street: SADDLE\_TRAIL\_LN Location: S

ADA ID: 58AA6F15EB56 Ramp Type: Perp Initial Pass/Fail: Fail Overall Compliance: No Severity Score: 18.75