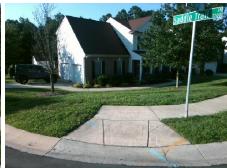

## Access Compliance Report Public Rights-of-Way (Curb Ramps)

Intersection ID: 4829 Main Street: ARKLOW\_RD Cross Street: SADDLE\_TRAIL\_LN Location: S

ADA ID: 58AA6F15EB56 Ramp Type: Perp Initial Pass/Fail: Fail Overall Compliance: No Severity Score: 18.75

## Field Measurements/Component Compliance

Street 1 Name
SADDLE TRAIL LN
Stop Condition-Street 2
StopSign
Street 2 Name
N/A
Stop Condition-Street 1
N/A

Total Cost: \$ 1850.00

| Field Measurements/Component Compilance |                       |       |                        |                             |      |
|-----------------------------------------|-----------------------|-------|------------------------|-----------------------------|------|
| Compliance Description                  |                       | Data  | Compliance Description |                             | Data |
| N/A                                     | Ramp Length (in)      | 47.0  | Yes                    | Ramp Slope (%)              | 6.8  |
| No                                      | Ramp Width (in)       | 34.0  | No                     | Ramp XSlope (%)             | 2.1  |
| N/A                                     | Flare Type LT         | N/A   | N/A                    | Flare Type RT               | N/A  |
| N/A                                     | Flare Slope LT (%)    | N/A   | N/A                    | Flare Slope RT (%)          | N/A  |
| N/A                                     | Flare Traversable LT? | N/A   | N/A                    | Flare Traversable RT?       | N/A  |
| N/A                                     | Landing Length (in)   | N/A   | N/A                    | DWS Provided?               | N/A  |
| N/A                                     | Landing Width (in)    | N/A   | N/A                    | DWS Contrast?               | N/A  |
| N/A                                     | Landing Slope (%)     | N/A   | N/A                    | DWS Length (in)             | N/A  |
| N/A                                     | Landing X Slope (%)   | N/A   | N/A                    | DWS Full Width?             | N/A  |
| N/A                                     | Landing Curb? (Y/N)   | N/A   | N/A                    | DWS Offset (in)             | N/A  |
| N/A                                     | Shared Landing?       | N/A   |                        |                             |      |
| N/A                                     | Gutter Ponding?       | N/A   | N/A                    | Gutter Slope (%)            | N/A  |
| N/A                                     | Gutter Lip Ht (in)    | N/A   | N/A                    | Gutter X Slope (%)          | N/A  |
| N/A                                     | Painted X Walk1?      | No    | N/A                    | Painted X Walk2?            | N/A  |
|                                         | X Walk 1 Direction    | To NE |                        | X Walk 2 Direction          | N/A  |
| N/A                                     | X Walk 1 Width (in)   | N/A   | N/A                    | X Walk 2 Width (in)         | N/A  |
|                                         | X Walk 1 Slope (%)    | 6.0   |                        | X Walk 2 Slope (%)          | N/A  |
|                                         | X Walk 1 X Slope (%)  | 5.8   |                        | X Walk 2 X Slope (%)        | N/A  |
| N/A                                     | Ramp inside XWalk1?   | N/A   | N/A                    | Ramp inside XWalk2?         | N/A  |
|                                         | Road Slope (%)        | N/A   | N/A                    | Clear Space?                | N/A  |
|                                         | Road X Slope (%)      | N/A   | N/A                    | Clear Space to XWalk (in)   | N/A  |
| N/A                                     | Any Obstructions?     | N/A   | N/A                    | Storm Grate/Utility Hazard? | N/A  |
|                                         | Obstruction Type      |       |                        | Storm Grate/Utility Type    |      |
|                                         |                       | N/A   |                        |                             | N/A  |
|                                         |                       |       | Yes                    | Surface Condition? (G/P)    | Good |