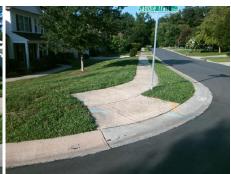

## Access Compliance Report Public Rights-of-Way (Curb Ramps)

Intersection ID: 4829 Main Street: ARKLOW\_RD Cross Street: SADDLE\_TRAIL\_LN Location: S

ADA ID: 58AA6F15EB56 Ramp Type: Perp Initial Pass/Fail: Fail Overall Compliance: No Severity Score: 18.75

## Field Measurements/Component Compliance

Street 1 Name
SADDLE TRAIL LN
Stop Condition-Street 2
StopSign
Street 2 Name
N/A
Stop Condition-Street 1
N/A

Total Cost: \$ 1850.00

| Field Measurements/Component Compilance |                       |       |                        |                             |      |
|-----------------------------------------|-----------------------|-------|------------------------|-----------------------------|------|
| Compliance Description                  |                       | Data  | Compliance Description |                             | Data |
| N/A                                     | Ramp Length (in)      | 47.0  | Yes                    | Ramp Slope (%)              | 6.8  |
| No                                      | Ramp Width (in)       | 34.0  | No                     | Ramp XSlope (%)             | 2.1  |
| N/A                                     | Flare Type LT         | N/A   | N/A                    | Flare Type RT               | N/A  |
| N/A                                     | Flare Slope LT (%)    | N/A   | N/A                    | Flare Slope RT (%)          | N/A  |
| N/A                                     | Flare Traversable LT? | N/A   | N/A                    | Flare Traversable RT?       | N/A  |
| N/A                                     | Landing Length (in)   | N/A   | N/A                    | DWS Provided?               | N/A  |
| N/A                                     | Landing Width (in)    | N/A   | N/A                    | DWS Contrast?               | N/A  |
| N/A                                     | Landing Slope (%)     | N/A   | N/A                    | DWS Length (in)             | N/A  |
| N/A                                     | Landing X Slope (%)   | N/A   | N/A                    | DWS Full Width?             | N/A  |
| N/A                                     | Landing Curb? (Y/N)   | N/A   | N/A                    | DWS Offset (in)             | N/A  |
| N/A                                     | Shared Landing?       | N/A   |                        |                             |      |
| N/A                                     | Gutter Ponding?       | N/A   | N/A                    | Gutter Slope (%)            | N/A  |
| N/A                                     | Gutter Lip Ht (in)    | N/A   | N/A                    | Gutter X Slope (%)          | N/A  |
| N/A                                     | Painted X Walk1?      | No    | N/A                    | Painted X Walk2?            | N/A  |
|                                         | X Walk 1 Direction    | To NE |                        | X Walk 2 Direction          | N/A  |
| N/A                                     | X Walk 1 Width (in)   | N/A   | N/A                    | X Walk 2 Width (in)         | N/A  |
|                                         | X Walk 1 Slope (%)    | 6.0   |                        | X Walk 2 Slope (%)          | N/A  |
|                                         | X Walk 1 X Slope (%)  | 5.8   |                        | X Walk 2 X Slope (%)        | N/A  |
| N/A                                     | Ramp inside XWalk1?   | N/A   | N/A                    | Ramp inside XWalk2?         | N/A  |
|                                         | Road Slope (%)        | N/A   | N/A                    | Clear Space?                | N/A  |
|                                         | Road X Slope (%)      | N/A   | N/A                    | Clear Space to XWalk (in)   | N/A  |
| N/A                                     | Any Obstructions?     | N/A   | N/A                    | Storm Grate/Utility Hazard? | N/A  |
|                                         | Obstruction Type      |       |                        | Storm Grate/Utility Type    |      |
|                                         |                       | N/A   |                        |                             | N/A  |
|                                         |                       |       | Yes                    | Surface Condition? (G/P)    | Good |