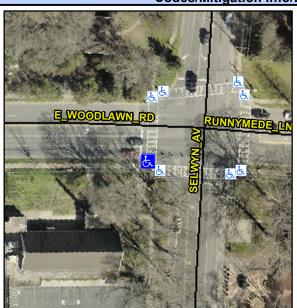

## **Access Compliance Report Public Rights-of-Way** (Curb Ramps)

Data

7.0

2.0

N/A

Good

Main Street: E WOODLAWN RD Location: Intersection ID: 18337 Cross Street: RUNNYMEDE LN SW Initial Pass/Fail: Fail **Overall Compliance: No ADA ID: 58B06F0FC92C** Ramp Type: Perp **Severity Score:** 8.75

N/A

N/A

N/A

Any Obstructions?

**Obstruction Type** 

| Street 1 Name           | E WOODLAWN RD |
|-------------------------|---------------|
| Stop Condition-Street 2 | Signal        |
| Street 2 Name           | N/A           |
| Stop Condition-Street 1 | N/A           |