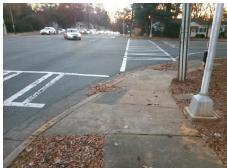

## **Access Compliance Report Public Rights-of-Way** (Curb Ramps)

Data

7.0

2.0

N/A

Good

Main Street: E WOODLAWN RD Location: Intersection ID: 18337 Cross Street: RUNNYMEDE LN SW Initial Pass/Fail: Fail **Overall Compliance: No ADA ID: 58B06F0FC92C** Ramp Type: Perp **Severity Score:** 8.75

| Possible Solution Field       |                        | Field Meas            |
|-------------------------------|------------------------|-----------------------|
| Possible Solutions:           | Compliance Description |                       |
| Remove & Replace Entire Ramp. | N/A                    | Ramp Length (in)      |
| ·                             | No                     | Ramp Width (in)       |
|                               | N/A                    | Flare Type LT         |
|                               | N/A                    | Flare Slope LT (%)    |
|                               | N/A                    | Flare Traversable LT? |
|                               | N/A                    | Landing Length (in)   |
| Surveyor Notes:               | N/A                    | Landing Width (in)    |
| N/A                           | N/A                    | Landing Slope (%)     |
|                               | N/A                    | Landing X Slope (%)   |
|                               | N/A                    | Landing Curb? (Y/N)   |
|                               | N/A                    | Shared Landing?       |
| PROW/ADA:                     | N/A                    | Gutter Ponding?       |
| Not Found, R304.5.1           | N/A                    | Gutter Lip Ht (in)    |
|                               | N/A                    | Painted X Walk1?      |
|                               |                        | X Walk 1 Direction    |
|                               | N/A                    | X Walk 1 Width (in)   |
|                               |                        | X Walk 1 Slope (%)    |
|                               |                        | X Walk 1 X Slope (%)  |
|                               | N/A                    | Ramp inside XWalk1?   |
|                               |                        | Road Slope (%)        |
|                               |                        | Road X Slope (%)      |
|                               |                        |                       |