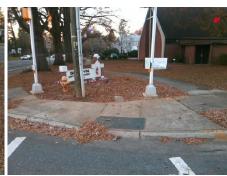

## **Access Compliance Report Public Rights-of-Way** (Curb Ramps)

Data

7.0

2.0

N/A

Good

Main Street: E WOODLAWN RD Location: Intersection ID: 18337 Cross Street: RUNNYMEDE LN SW Initial Pass/Fail: Fail **Overall Compliance: No ADA ID: 58B06F0FC92C** Ramp Type: Perp **Severity Score:** 8.75

| Possible Solution Field       |                        | Field Meas            |
|-------------------------------|------------------------|-----------------------|
| Possible Solutions:           | Compliance Description |                       |
| Remove & Replace Entire Ramp. | N/A                    | Ramp Length (in)      |
| ·                             | No                     | Ramp Width (in)       |
|                               | N/A                    | Flare Type LT         |
|                               | N/A                    | Flare Slope LT (%)    |
|                               | N/A                    | Flare Traversable LT? |
|                               | N/A                    | Landing Length (in)   |
| Surveyor Notes:               | N/A                    | Landing Width (in)    |
| N/A                           | N/A                    | Landing Slope (%)     |
|                               | N/A                    | Landing X Slope (%)   |
|                               | N/A                    | Landing Curb? (Y/N)   |
|                               | N/A                    | Shared Landing?       |
| PROW/ADA:                     | N/A                    | Gutter Ponding?       |
| Not Found, R304.5.1           | N/A                    | Gutter Lip Ht (in)    |
|                               | N/A                    | Painted X Walk1?      |
|                               |                        | X Walk 1 Direction    |
|                               | N/A                    | X Walk 1 Width (in)   |
|                               |                        | X Walk 1 Slope (%)    |
|                               |                        | X Walk 1 X Slope (%)  |
|                               | N/A                    | Ramp inside XWalk1?   |
|                               |                        | Road Slope (%)        |
|                               |                        | Road X Slope (%)      |
|                               |                        |                       |