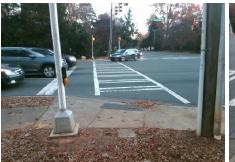

## **Access Compliance Report Public Rights-of-Way** (Curb Ramps)

Data

7.0

2.0

N/A

Good

Main Street: E WOODLAWN RD Location: Intersection ID: 18337 Cross Street: RUNNYMEDE LN SW Initial Pass/Fail: Fail **Overall Compliance: No ADA ID: 58B06F0FC92C** Ramp Type: Perp **Severity Score:** 8.75

| Possible Solution Field       |                        | Field Meas            |
|-------------------------------|------------------------|-----------------------|
| Possible Solutions:           | Compliance Description |                       |
| Remove & Replace Entire Ramp. | N/A                    | Ramp Length (in)      |
| ·                             | No                     | Ramp Width (in)       |
|                               | N/A                    | Flare Type LT         |
|                               | N/A                    | Flare Slope LT (%)    |
|                               | N/A                    | Flare Traversable LT? |
|                               | N/A                    | Landing Length (in)   |
| Surveyor Notes:               | N/A                    | Landing Width (in)    |
| N/A                           | N/A                    | Landing Slope (%)     |
|                               | N/A                    | Landing X Slope (%)   |
|                               | N/A                    | Landing Curb? (Y/N)   |
|                               | N/A                    | Shared Landing?       |
| PROW/ADA:                     | N/A                    | Gutter Ponding?       |
| Not Found, R304.5.1           | N/A                    | Gutter Lip Ht (in)    |
|                               | N/A                    | Painted X Walk1?      |
|                               |                        | X Walk 1 Direction    |
|                               | N/A                    | X Walk 1 Width (in)   |
|                               |                        | X Walk 1 Slope (%)    |
|                               |                        | X Walk 1 X Slope (%)  |
|                               | N/A                    | Ramp inside XWalk1?   |
|                               |                        | Road Slope (%)        |
|                               |                        | Road X Slope (%)      |
|                               |                        |                       |