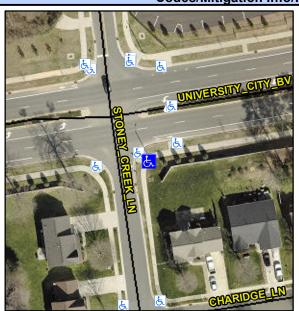

N/A

Intersection ID: 48587 Main Street: STONEY CREEK LN **Cross Street: UNIVERSITY CITY BV** Location: SE **Overall Compliance: No Severity Score:** ADA ID: 58B4A9E4C674 Ramp Type: Combination1 Initial Pass/Fail: Fail 8.75

Street 1 Name StopSign Stop Condition-Street 1 STONEY CREEK LN N/A Street 2 Name Stop Condition-Street 2 N/A Possible Solutions: Compliance Description N/A Remove & Replace Entire Ramp. Yes Yes Yes N/A No Surveyor Notes: N/A LT RP < 5%, RT RP < 5% N/A N/A N/A N/A PROW/ADA: N/A Not Found, R304.5.1 N/A N/A N/A N/A N/A N/A