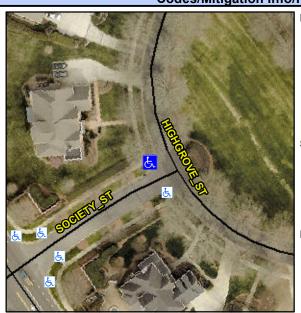

## Access Compliance Report Public Rights-of-Way (Curb Ramps)

Intersection ID: 28237 Main Street: HIGHGROVE\_ST Cross Street: SOCIETY\_ST Location: NW

ADA ID: 58BB3C1F6357 Ramp Type: PerpDiag Initial Pass/Fail: Fail Overall Compliance: No Severity Score: 33.75

## Field Measurements/Component Compliance

Street 1 Name
Stop Condition-Street 2
Street 2 Name
Stop Condition-Street 1

SOCIETY ST StopSign HIGHGROVE ST None Possible Solutions:

Remove & Replace Curb Ramp With Two New Directional Ramps or Equivalent.