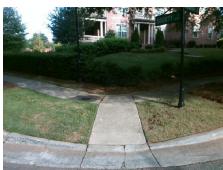

## Access Compliance Report Public Rights-of-Way (Curb Ramps)

Intersection ID: 28237 Main Street: HIGHGROVE\_ST Cross Street: SOCIETY\_ST Location: NW

ADA ID: 58BB3C1F6357 Ramp Type: PerpDiag Initial Pass/Fail: Fail Overall Compliance: No Severity Score: 33.75

## Field Measurements/Component Compliance

Street 1 Name
Stop Condition-Street 2
Street 2 Name
Stop Condition-Street 1

SOCIETY ST StopSign HIGHGROVE ST None Possible Solutions:

Remove & Replace Curb Ramp With Two New Directional Ramps or Equivalent.