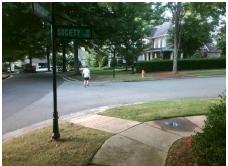

## Access Compliance Report Public Rights-of-Way (Curb Ramps)

Intersection ID: 28237 Main Street: HIGHGROVE\_ST Cross Street: SOCIETY\_ST Location: NW

ADA ID: 58BB3C1F6357 Ramp Type: PerpDiag Initial Pass/Fail: Fail Overall Compliance: No Severity Score: 33.75

## Field Measurements/Component Compliance

Street 1 Name
Stop Condition-Street 2
Street 2 Name
Stop Condition-Street 1

SOCIETY ST StopSign HIGHGROVE ST None Possible Solutions:

Remove & Replace Curb Ramp With Two New Directional Ramps or Equivalent.