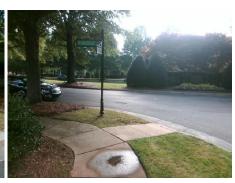

## Access Compliance Report Public Rights-of-Way (Curb Ramps)

Intersection ID: 28237 Main Street: HIGHGROVE\_ST Cross Street: SOCIETY\_ST Location: NW

ADA ID: 58BB3C1F6357 Ramp Type: PerpDiag Initial Pass/Fail: Fail Overall Compliance: No Severity Score: 33.75

## Field Measurements/Component Compliance

Street 1 Name
Stop Condition-Street 2
Street 2 Name
Stop Condition-Street 1

SOCIETY ST StopSign HIGHGROVE ST None Possible Solutions:

Remove & Replace Curb Ramp With Two New Directional Ramps or Equivalent.