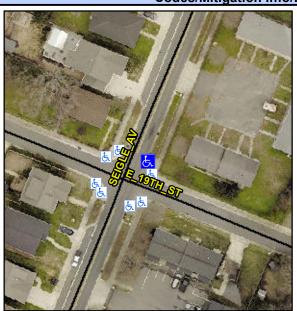

## **Access Compliance Report Public Rights-of-Way** (Curb Ramps)

Intersection ID: 11685 Main Street: E\_19TH\_ST Cross Street: SEIGLE\_AV Location: Е **ADA ID: 58CAFDFCF8EA** 

**Overall Compliance: No** 10 Ramp Type: Perp Initial Pass/Fail: Fail **Severity Score:** 

## Codes/Mitigation Info/Possible Solution

Street 1 Name **SEIGLE AV** Stop Condition-Street 2 None Street 2 Name N/A Stop Condition-Street 1 N/A

| Possible Solutions:           | <u>c</u> |  |  |  |
|-------------------------------|----------|--|--|--|
| Remove & Replace Entire Ramp. |          |  |  |  |
| ·                             | N        |  |  |  |
|                               | N        |  |  |  |
|                               | N        |  |  |  |
|                               | N        |  |  |  |
|                               | N        |  |  |  |
| Surveyor Notes:               | N        |  |  |  |
| N/A                           | N        |  |  |  |
|                               | N        |  |  |  |
|                               | N        |  |  |  |
|                               | N        |  |  |  |
| PROW/ADA:                     | N        |  |  |  |
| Not Found, R304.5.1, R304.5.3 | N        |  |  |  |
|                               | N        |  |  |  |
|                               |          |  |  |  |
|                               | N        |  |  |  |
|                               |          |  |  |  |
|                               |          |  |  |  |