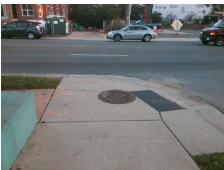

## Access Compliance Report Public Rights-of-Way (Curb Ramps)

Data

9.0

3.1

N/A

Good

Intersection ID: 13046 Main Street: CENTRAL\_AV Cross Street: LAMAR\_AV Location: SW

ADA ID: 58D8E8CFCE44 Ramp Type: Perp Initial Pass/Fail: Fail Overall Compliance: No Severity Score: 13.75