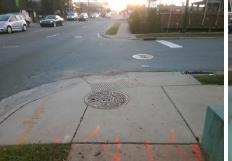

## Access Compliance Report Public Rights-of-Way (Curb Ramps)

Data

9.0

3.1

N/A

Good

Intersection ID: 13046 Main Street: CENTRAL\_AV Cross Street: LAMAR\_AV Location: SW

ADA ID: 58D8E8CFCE44 Ramp Type: Perp Initial Pass/Fail: Fail Overall Compliance: No Severity Score: 13.75