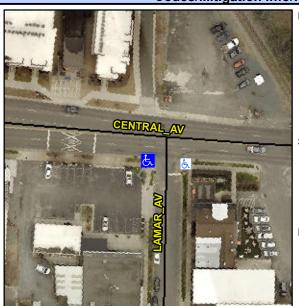

## Access Compliance Report Public Rights-of-Way (Curb Ramps)

Data

9.0

3.1

N/A

Good

Intersection ID: 13046 Main Street: CENTRAL\_AV Cross Street: LAMAR\_AV Location: SW

ADA ID: 58D8E8CFCE44 Ramp Type: Perp Initial Pass/Fail: Fail Overall Compliance: No Severity Score: 13.75

N/A

N/A

N/A

| Street 1 Name           | LAMAR AV |
|-------------------------|----------|
| Stop Condition-Street 2 | StopSign |
| Street 2 Name           | N/A      |
| Stop Condition-Street 1 | N/A      |