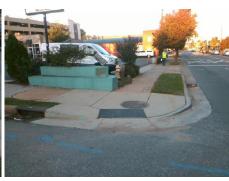

## Access Compliance Report Public Rights-of-Way (Curb Ramps)

Data

9.0

3.1

N/A

Good

Intersection ID: 13046 Main Street: CENTRAL\_AV Cross Street: LAMAR\_AV Location: SW

ADA ID: 58D8E8CFCE44 Ramp Type: Perp Initial Pass/Fail: Fail Overall Compliance: No Severity Score: 13.75