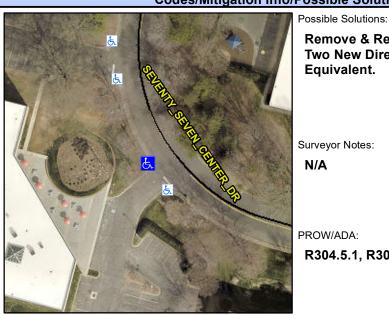

## **Access Compliance Report Public Rights-of-Way** (Curb Ramps)

Intersection ID: 10037649 Main Street: SEVENTY SEVEN CENTER DRCross Street: N/A Location:

ADA ID: 58D98C7C849A Ramp Type: ParaDiag Initial Pass/Fail: Fail **Overall Compliance: No** Severity Score: 21.25

## Field Measurements/Component Compliance

Street 1 Name Stop Condition-Street 1 StopSign Street 2 Name

Remove & Replace Curb Ramp With **Two New Directional Ramps or** Equivalent.

Surveyor Notes:

N/A

PROW/ADA:

R304.5.1, R304.3.2

**ENTRANCE SEVENTY SEVEN CENTER DR** Stop Condition-Street 2 None

| Compliance Description Data Compliance Desc | ription Data          |
|---------------------------------------------|-----------------------|
| N/A Ramp Length LT (in) 42.0 N/A Ramp Leng  | th RT (in) 56.0       |
| No Ramp Width LT (in) 46.0 Yes Ramp Width   | n RT (in) 49.0        |
| No Ramp Slope LT (%) 11.6 Yes Ramp Slope    | e RT (%) 6.3          |
| Yes Ramp XSlope LT (%) 1.5 Yes Ramp XSlop   | pe RT (%) 1.7         |
| N/A Landing Length (in) N/A N/A DWS Provide | ded? N/A              |
| N/A Landing Width (in) N/A N/A DWS Contra   | ast? N/A              |
| N/A Landing Slope (%) N/A N/A DWS Lengtl    | h (in) <b>N/A</b>     |
| N/A Landing X Slope (%) N/A N/A DWS Full W  | /idth? N/A            |
| N/A Landing Curb? (Y/N) N/A N/A DWS Offset  | (in) <b>N/A</b>       |
| N/A Shared Landing? N/A                     |                       |
| N/A Gutter Ponding? N/A N/A Gutter Slope    | e (%) N/A             |
| N/A Gutter Lip Ht (in) N/A N/A Gutter X Slo | ppe (%) N/A           |
| N/A Painted X Walk1? No N/A Painted X W     | /alk2? No             |
| X Walk 1 Direction To SE X Walk 2 Di        | rection To NE         |
| N/A X Walk 1 Width (in) N/A N/A X Walk 2 W  | idth (in) N/A         |
| X Walk 1 Slope (%) 1.5 X Walk 2 Slo         | ope (%) 3.4           |
| X Walk 1 X Slope (%) 2.6 X Walk 2 X         | Slope (%) 1.6         |
| N/A Ramp inside XWalk1? N/A N/A Ramp inside | e XWalk2? N/A         |
| Road Slope (%) 3.0 N/A Clear Space          | e? N/A                |
| Road X Slope (%) 0.0 N/A Clear Space        | e to XWalk (in) N/A   |
| N/A Any Obstructions? N/A N/A Storm Grate   | e/Utility Hazard? N/A |
| Obstruction Type Storm Grate                | e/Utility Type        |
| N/A                                         | N/A                   |