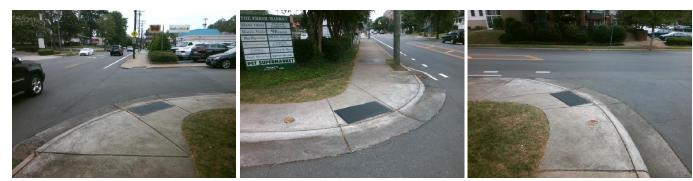

## Access Compliance Report Public Rights-of-Way (Curb Ramps)

Yes

Surface Condition? (G/P)

Good

| Intersection ID: 15267                  | Main St              | root: EAST BV                | Cross   | Cross Street: FLORAL_AV                      |                       |       |                    | Location:                   | SW    |
|-----------------------------------------|----------------------|------------------------------|---------|----------------------------------------------|-----------------------|-------|--------------------|-----------------------------|-------|
|                                         | Main Street: EAST_BV |                              |         |                                              |                       |       |                    |                             |       |
| ADA ID: 58DAF762B999                    | Ramp Type: PerpDiag  |                              | Initial | nitial Pass/Fail: Fail Overall Compliance: N |                       |       | Severity Score:    | 12.5                        |       |
| Codes/Mitigation Info/Possible Solution |                      |                              |         | Field Measurements/Component Compliance      |                       |       |                    |                             |       |
|                                         | 772                  | Possible Solutions:          |         | Compliance Description Data Compl            |                       |       | liance Description | Data                        |       |
|                                         |                      | Remove & Replace Curb Ramp   | With    | N/A                                          | Ramp Length (in)      | 53.0  | Yes                | Ramp Slope (%)              | 7.5   |
|                                         |                      | Two New Directional Ramps or |         | Yes                                          | Ramp Width (in)       | 49.0  | No                 | Ramp XSlope (%)             | 5.2   |
|                                         |                      | Equivalent.                  |         | N/A                                          | Flare Type LT         | N/A   | N/A                | Flare Type RT               | N/A   |
|                                         | 10 S                 |                              |         | N/A                                          | Flare Slope LT (%)    | N/A   | N/A                | Flare Slope RT (%)          | N/A   |
| A A A                                   | S 8                  |                              |         | N/A                                          | Flare Traversable LT? | N/A   | N/A                | Flare Traversable RT?       | N/A   |
|                                         | E E                  |                              |         | N/A                                          | Landing Length (in)   | N/A   | N/A                | DWS Provided?               | N/A   |
|                                         |                      | Surveyor Notes:              |         | N/A                                          | Landing Width (in)    | N/A   | N/A                | DWS Contrast?               | N/A   |
|                                         |                      | N/A                          |         | N/A                                          | Landing Slope (%)     | N/A   | N/A                | DWS Length (in)             | N/A   |
|                                         |                      |                              |         | N/A                                          | Landing X Slope (%)   | N/A   | N/A                | DWS Full Width?             | N/A   |
| A A A A                                 | Jan 1                |                              |         | N/A                                          | Landing Curb? (Y/N)   | N/A   | N/A                | DWS Offset (in)             | N/A   |
|                                         | X                    | -                            |         | N/A                                          | Shared Landing?       | N/A   |                    |                             |       |
|                                         |                      | PROW/ADA:                    |         | N/A                                          | Gutter Ponding?       | N/A   | N/A                | Gutter Slope (%)            | N/A   |
|                                         |                      | Not Found, R304.5.3          |         | N/A                                          | Gutter Lip Ht (in)    | N/A   | N/A                | Gutter X Slope (%)          | N/A   |
|                                         |                      |                              |         | N/A                                          | Painted X Walk1?      | No    | N/A                | Painted X Walk2?            | No    |
|                                         |                      |                              |         |                                              | X Walk 1 Direction    | To SE |                    | X Walk 2 Direction          | To NE |
|                                         | N M                  |                              |         | N/A                                          | X Walk 1 Width (in)   | N/A   | N/A                | X Walk 2 Width (in)         | N/A   |
| Street 1 Name                           | FLORAL AV            |                              |         |                                              | X Walk 1 Slope (%)    | 0.2   |                    | X Walk 2 Slope (%)          | 1.2   |
| Stop Condition-Street 2                 | StopSign             |                              |         |                                              | X Walk 1 X Slope (%)  | 1.5   |                    | X Walk 2 X Slope (%)        | 0.5   |
| Street 2 Name                           | EAST BV              |                              |         | N/A                                          | Ramp inside XWalk1?   | N/A   | N/A                | Ramp inside XWalk2?         | N/A   |
| Stop Condition-Street 1                 | None                 |                              |         |                                              | Road Slope (%)        | 0.5   | N/A                | Clear Space?                | N/A   |
|                                         |                      |                              |         |                                              | Road X Slope (%)      | 0.0   | N/A                | Clear Space to XWalk (in)   | N/A   |
|                                         |                      |                              |         | N/A                                          | Any Obstructions?     | N/A   | N/A                | Storm Grate/Utility Hazard? | N/A   |
|                                         |                      | Total Cost: \$               | 3200.00 |                                              | Obstruction Type      |       |                    | Storm Grate/Utility Type    |       |
|                                         |                      |                              |         |                                              |                       | N/A   |                    |                             | N/A   |