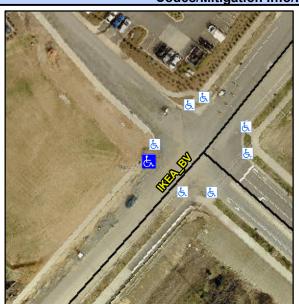

## **Access Compliance Report Public Rights-of-Way** (Curb Ramps)

Intersection ID: 8592 Main Street: PERIWINKLE HILL AV Cross Street: IKEA\_BV Location: ADA ID: 58DCD93810FF Ramp Type: Perp Initial Pass/Fail: Fail **Overall Compliance: No** Severity Score: 13.75

**Codes/Mitigation Info/Possible Solution** 

**IKEA BV** Street 1 Name Stop Condition-Street 2 YieldSign Street 2 Name N/A Stop Condition-Street 1 N/A Possible Solutions: Remove & Replace Entire Ramp. Surveyor Notes: N/A PROW/ADA: Not Found, R304.2.2, R304.5.3