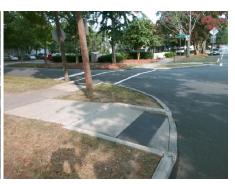

## Field Measurements/Component Compliance

Street 1 Name EAST BV
Stop Condition-Street 1 None
Street 2 Name N/A
Stop Condition-Street 2 N/A

| Possible Solutions:           |
|-------------------------------|
| Remove & Replace Entire Ramp. |
|                               |
|                               |
|                               |
|                               |
| Surveyor Notes:               |
| N/A                           |
|                               |
|                               |
| PROW/ADA:                     |
| R304.2.2                      |
|                               |
|                               |
|                               |
|                               |
|                               |
|                               |

| Total Cost: | \$<br>1600.00 |
|-------------|---------------|

| Field Measurements/Component Compliance |                       |       |        |       |                         |      |  |  |
|-----------------------------------------|-----------------------|-------|--------|-------|-------------------------|------|--|--|
| Compl                                   | iance Description     | Data  | Compli | ance  | Description             | Data |  |  |
| N/A                                     | Ramp Length (in)      | 71.0  | N/A    | Grade | e Break?                | N/A  |  |  |
| Yes                                     | Ramp Width (in)       | 72.0  | N/A    | Grade | e Break Slope (%)       | 0.0  |  |  |
| No                                      | Ramp Slope (%)        | 8.9   | N/A    | Grade | e Break XSlope (%)      | 0.0  |  |  |
| Yes                                     | Ramp XSlope (%)       | 1.8   |        |       |                         |      |  |  |
| N/A                                     | Flare Type LT         | N/A   | N/A    | Flare | Type RT                 | N/A  |  |  |
| N/A                                     | Flare Slope LT (%)    | N/A   | N/A    | Flare | Slope RT (%)            | 0.0  |  |  |
| N/A                                     | Flare Traversable LT? | N/A   | N/A    | Flare | Traversable RT?         | N/A  |  |  |
| N/A                                     | Landing Length (in)   | 0.0   | N/A    | DWS   | Provided?               | N/A  |  |  |
| N/A                                     | Landing Width (in)    | 0.0   | N/A    | DWS   | Contrast?               | N/A  |  |  |
| N/A                                     | Landing Slope (%)     | 0.0   | N/A    | DWS   | Length (in)             | N/A  |  |  |
| N/A                                     | Landing X Slope (%)   | 0.0   | N/A    | DWS   | Full Width?             | N/A  |  |  |
| N/A                                     | Landing Curb? (Y/N)   | N/A   | N/A    | DWS   | Offset LT (in)          | N/A  |  |  |
| N/A                                     | Shared Landing?       | N/A   | N/A    | DWS   | Offset RT (in)          | N/A  |  |  |
| N/A                                     | Gutter Ponding?       | 0.0   | N/A    | Gutte | r Slope (%)             | N/A  |  |  |
| N/A                                     | Gutter Lip Ht (in)    | 0.0   | N/A    | Gutte | r X Slope (%)           | N/A  |  |  |
| N/A                                     | Painted X Walk1?      | No    |        | Road  | Slope (%)               | 4.0  |  |  |
|                                         | X Walk 1 Direction    | To NE |        | Road  | X Slope (%)             | 0.8  |  |  |
|                                         | X Walk 1 Width (in)   | N/A   |        | Clear | Space?                  | N/A  |  |  |
|                                         | X Walk 1 Slope (%)    | 4.0   | N/A    | Clear | Space to XWalk (in)     | N/A  |  |  |
|                                         | X Walk 1 X Slope (%)  | 0.8   | N/A    | Storm | n Grate/Utility Hazard? | N/A  |  |  |
| N/A                                     | Ramp inside XWalk1?   | N/A   |        | Storm | n Grate/Utility Type    |      |  |  |
| N/A                                     | Any Obstructions?     | N/A   |        |       |                         | N/A  |  |  |
|                                         | Obstruction Type      |       | Yes    | Surfa | ce Condition? (G/P)     | Good |  |  |
|                                         |                       | N/A   | N/A    | Curb  | Slope (%)               | 4.5  |  |  |