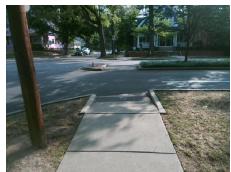

## Field Measurements/Component Compliance

Street 1 Name EAST BV
Stop Condition-Street 1 None
Street 2 Name N/A
Stop Condition-Street 2 N/A

| Possible Solutions:           |
|-------------------------------|
| Remove & Replace Entire Ramp. |
|                               |
|                               |
|                               |
|                               |
| Surveyor Notes:               |
| N/A                           |
|                               |
|                               |
| PROW/ADA:                     |
| R304.2.2                      |
|                               |
|                               |
|                               |
|                               |
|                               |
|                               |

| Total Cost: | \$<br>1600.00 |
|-------------|---------------|

| Field Measurements/Component Compliance |                       |       |        |       |                         |      |  |  |
|-----------------------------------------|-----------------------|-------|--------|-------|-------------------------|------|--|--|
| Compl                                   | iance Description     | Data  | Compli | ance  | Description             | Data |  |  |
| N/A                                     | Ramp Length (in)      | 71.0  | N/A    | Grade | e Break?                | N/A  |  |  |
| Yes                                     | Ramp Width (in)       | 72.0  | N/A    | Grade | e Break Slope (%)       | 0.0  |  |  |
| No                                      | Ramp Slope (%)        | 8.9   | N/A    | Grade | e Break XSlope (%)      | 0.0  |  |  |
| Yes                                     | Ramp XSlope (%)       | 1.8   |        |       |                         |      |  |  |
| N/A                                     | Flare Type LT         | N/A   | N/A    | Flare | Type RT                 | N/A  |  |  |
| N/A                                     | Flare Slope LT (%)    | N/A   | N/A    | Flare | Slope RT (%)            | 0.0  |  |  |
| N/A                                     | Flare Traversable LT? | N/A   | N/A    | Flare | Traversable RT?         | N/A  |  |  |
| N/A                                     | Landing Length (in)   | 0.0   | N/A    | DWS   | Provided?               | N/A  |  |  |
| N/A                                     | Landing Width (in)    | 0.0   | N/A    | DWS   | Contrast?               | N/A  |  |  |
| N/A                                     | Landing Slope (%)     | 0.0   | N/A    | DWS   | Length (in)             | N/A  |  |  |
| N/A                                     | Landing X Slope (%)   | 0.0   | N/A    | DWS   | Full Width?             | N/A  |  |  |
| N/A                                     | Landing Curb? (Y/N)   | N/A   | N/A    | DWS   | Offset LT (in)          | N/A  |  |  |
| N/A                                     | Shared Landing?       | N/A   | N/A    | DWS   | Offset RT (in)          | N/A  |  |  |
| N/A                                     | Gutter Ponding?       | 0.0   | N/A    | Gutte | r Slope (%)             | N/A  |  |  |
| N/A                                     | Gutter Lip Ht (in)    | 0.0   | N/A    | Gutte | r X Slope (%)           | N/A  |  |  |
| N/A                                     | Painted X Walk1?      | No    |        | Road  | Slope (%)               | 4.0  |  |  |
|                                         | X Walk 1 Direction    | To NE |        | Road  | X Slope (%)             | 0.8  |  |  |
|                                         | X Walk 1 Width (in)   | N/A   |        | Clear | Space?                  | N/A  |  |  |
|                                         | X Walk 1 Slope (%)    | 4.0   | N/A    | Clear | Space to XWalk (in)     | N/A  |  |  |
|                                         | X Walk 1 X Slope (%)  | 0.8   | N/A    | Storm | n Grate/Utility Hazard? | N/A  |  |  |
| N/A                                     | Ramp inside XWalk1?   | N/A   |        | Storm | n Grate/Utility Type    |      |  |  |
| N/A                                     | Any Obstructions?     | N/A   |        |       |                         | N/A  |  |  |
|                                         | Obstruction Type      |       | Yes    | Surfa | ce Condition? (G/P)     | Good |  |  |
|                                         |                       | N/A   | N/A    | Curb  | Slope (%)               | 4.5  |  |  |