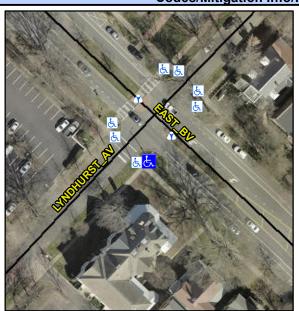

## Access Compliance Report Public Rights-of-Way (Curb Ramps)

Intersection ID: 14373 Main Street: EAST\_BV Cross Street: LYNDHURST\_AV Location: SW

ADA ID: 58DDAAA798E0 Ramp Type: Directional1 Initial Pass/Fail: Fail Overall Compliance: No Severity Score: 12.5