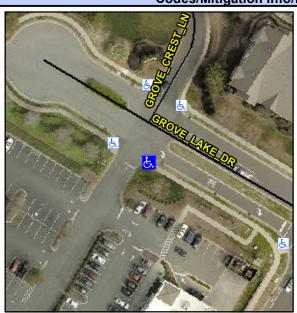

## Access Compliance Report Public Rights-of-Way (Curb Ramps)

 Intersection ID: 5273
 Main Street: GROVE\_LAKE\_DR
 Cross Street: GROVE\_CREST\_LN
 Location:
 S

 ADA ID: 58E30C81F057
 Ramp Type: PerpDiag
 Initial Pass/Fail: Fail
 Overall Compliance: No
 Severity Score:
 35

## Field Measurements/Component Compliance

Street 1 Name
Stop Condition-Street 2
Street 2 Name
Stop Condition-Street 1

GROVE LAKE DR None GROVE CREST LN StopSign Possible Solutions:

Remove & Replace Curb Ramp With
Two New Directional Ramps or
Equivalent.