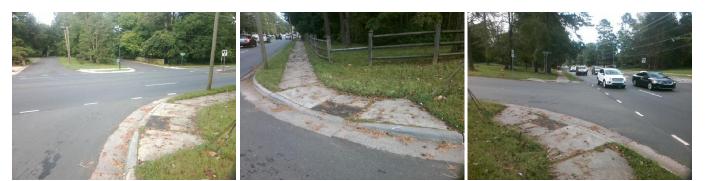

## Access Compliance Report Public Rights-of-Way (Curb Ramps)

N/A

Curb Slope (%)

0.2

|                                                                                                                 |                               |                                          |         |                                               |                      |       | 1                           |                             |       |
|-----------------------------------------------------------------------------------------------------------------|-------------------------------|------------------------------------------|---------|-----------------------------------------------|----------------------|-------|-----------------------------|-----------------------------|-------|
| Intersection ID: 20427                                                                                          | Main Street: PROVIDENCE_RD    |                                          | Cross   | Cross Street: JEFFERSON_DR                    |                      |       |                             | Location:                   | NE    |
| ADA ID: 58E5A6D48A9B                                                                                            | 5A6D48A9B Ramp Type: ParaDiag |                                          | Initial | nitial Pass/Fail: Fail Overall Compliance: No |                      |       |                             | o Severity Score:           | 26.25 |
| Codes/Mitigation Info/Possible Solution                                                                         |                               |                                          |         | Field Measurements/Component Compliance       |                      |       |                             |                             |       |
|                                                                                                                 | JEFFERSON DR                  | Possible Solutions:                      |         | Compliance Description                        |                      | Data  | Data Compliance Description |                             |       |
|                                                                                                                 |                               | Remove & Replace Curb Ram                | o With  | N/A                                           | Ramp Length LT (in)  | 57.0  | N/A                         | Ramp Length RT (in)         | 34.0  |
|                                                                                                                 |                               | Two New Directional Ramps or Equivalent. | r       | Yes                                           | Ramp Width LT (in)   | 58.5  | Yes                         | Ramp Width RT (in)          | 60.0  |
|                                                                                                                 |                               |                                          |         | Yes                                           | Ramp Slope LT (%)    | 6.8   | No                          | Ramp Slope RT (%)           | 13.7  |
|                                                                                                                 |                               |                                          |         | Yes                                           | Ramp XSlope LT (%)   | 1.8   | No                          | Ramp XSlope RT (%)          | 3.9   |
|                                                                                                                 |                               |                                          |         | N/A                                           | Landing Length (in)  | N/A   | N/A                         | DWS Provided?               | N/A   |
| The second se |                               |                                          |         | N/A                                           | Landing Width (in)   | N/A   | N/A                         | DWS Contrast?               | N/A   |
|                                                                                                                 |                               | Surveyor Notes:                          |         | N/A                                           | Landing Slope (%)    | N/A   | N/A                         | DWS Length (in)             | N/A   |
|                                                                                                                 |                               | N/A                                      |         | N/A                                           | Landing X Slope (%)  | N/A   | N/A                         | DWS Full Width?             | N/A   |
| TET IT IT                                                                                                       |                               |                                          |         | N/A                                           | Landing Curb? (Y/N)  | N/A   | N/A                         | DWS Offset (in)             | N/A   |
| Case to to                                                                                                      |                               |                                          |         | N/A                                           | Shared Landing?      | N/A   |                             |                             |       |
|                                                                                                                 |                               |                                          |         | N/A                                           | Gutter Ponding?      | N/A   | N/A                         | Gutter Slope (%)            | N/A   |
| <u>a</u>                                                                                                        |                               | PROW/ADA:                                |         | N/A                                           | Gutter Lip Ht (in)   | N/A   | N/A                         | Gutter X Slope (%)          | N/A   |
|                                                                                                                 |                               | R304.3.2, R304.5.3                       |         | N/A                                           | Painted X Walk1?     | No    | N/A                         | Painted X Walk2?            | No    |
|                                                                                                                 |                               |                                          |         |                                               | X Walk 1 Direction   | To SW |                             | X Walk 2 Direction          | To SE |
|                                                                                                                 |                               |                                          |         | N/A                                           | X Walk 1 Width (in)  | N/A   | N/A                         | X Walk 2 Width (in)         | N/A   |
|                                                                                                                 |                               |                                          |         |                                               | X Walk 1 Slope (%)   | 1.9   |                             | X Walk 2 Slope (%)          | 0.4   |
| Street 1 Name                                                                                                   | PROVIDENCE RD                 |                                          |         |                                               | X Walk 1 X Slope (%) | 1.0   |                             | X Walk 2 X Slope (%)        | 2.4   |
| Stop Condition-Street 1                                                                                         | None                          |                                          |         | N/A                                           | Ramp inside XWalk1?  | N/A   | N/A                         | Ramp inside XWalk2?         | N/A   |
| Street 2 Name                                                                                                   | JEFFERSON DR                  |                                          |         |                                               | Road Slope (%)       | 0.2   | N/A                         | Clear Space?                | N/A   |
| Stop Condition-Street 2                                                                                         | StopSign                      |                                          |         |                                               | Road X Slope (%)     | 1.0   | N/A                         | Clear Space to XWalk (in)   | N/A   |
|                                                                                                                 |                               |                                          |         | N/A                                           | Any Obstructions?    | N/A   | N/A                         | Storm Grate/Utility Hazard? | N/A   |
|                                                                                                                 |                               |                                          |         |                                               | Obstruction Type     |       |                             | Storm Grate/Utility Type    |       |
|                                                                                                                 |                               | Total Cost: \$                           | 3200.00 |                                               |                      | N/A   |                             |                             | N/A   |
|                                                                                                                 |                               |                                          |         |                                               |                      |       | Yes                         | Surface Condition? (G/P)    | Good  |