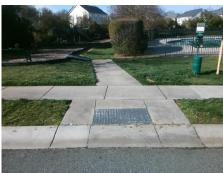

## Access Compliance Report Public Rights-of-Way (Curb Ramps)

Intersection ID: 46494 Main Street: BONNYBRIDGE\_CT Cross Street: BERE\_ISLAND\_DR Location: NW

ADA ID: 58ECA5B56347 Ramp Type: Perp Initial Pass/Fail: Fail Overall Compliance: No Severity Score: 13.75

## Field Measurements/Component Compliance

Street 1 Name

Stop Condition-Street 2

Street 2 Name

N/A

Stop Condition-Street 1

N/A

Total Cost: \$ 1850.00

| Field Measurements/Component Compliance |                       |       |                        |                             |      |
|-----------------------------------------|-----------------------|-------|------------------------|-----------------------------|------|
| Compliance Description                  |                       | Data  | Compliance Description |                             | Data |
| N/A                                     | Ramp Length (in)      | 47.0  | No                     | Ramp Slope (%)              | 8.6  |
| Yes                                     | Ramp Width (in)       | 48.0  | Yes                    | Ramp XSlope (%)             | 3.1  |
| N/A                                     | Flare Type LT         | N/A   | N/A                    | Flare Type RT               | N/A  |
| N/A                                     | Flare Slope LT (%)    | N/A   | N/A                    | Flare Slope RT (%)          | N/A  |
| N/A                                     | Flare Traversable LT? | N/A   | N/A                    | Flare Traversable RT?       | N/A  |
| N/A                                     | Landing Length (in)   | N/A   | N/A                    | DWS Provided?               | N/A  |
| N/A                                     | Landing Width (in)    | N/A   | N/A                    | DWS Contrast?               | N/A  |
| N/A                                     | Landing Slope (%)     | N/A   | N/A                    | DWS Length (in)             | N/A  |
| N/A                                     | Landing X Slope (%)   | N/A   | N/A                    | DWS Full Width?             | N/A  |
| N/A                                     | Landing Curb? (Y/N)   | N/A   | N/A                    | DWS Offset (in)             | N/A  |
| N/A                                     | Shared Landing?       | N/A   |                        |                             |      |
| N/A                                     | Gutter Ponding?       | N/A   | N/A                    | Gutter Slope (%)            | N/A  |
| N/A                                     | Gutter Lip Ht (in)    | N/A   | N/A                    | Gutter X Slope (%)          | N/A  |
| N/A                                     | Painted X Walk1?      | No    | N/A                    | Painted X Walk2?            | N/A  |
|                                         | X Walk 1 Direction    | To NE |                        | X Walk 2 Direction          | N/A  |
| N/A                                     | X Walk 1 Width (in)   | N/A   | N/A                    | X Walk 2 Width (in)         | N/A  |
|                                         | X Walk 1 Slope (%)    | 2.1   |                        | X Walk 2 Slope (%)          | N/A  |
|                                         | X Walk 1 X Slope (%)  | 5.0   |                        | X Walk 2 X Slope (%)        | N/A  |
| N/A                                     | Ramp inside XWalk1?   | N/A   | N/A                    | Ramp inside XWalk2?         | N/A  |
|                                         | Road Slope (%)        | N/A   | N/A                    | Clear Space?                | N/A  |
|                                         | Road X Slope (%)      | N/A   | N/A                    | Clear Space to XWalk (in)   | N/A  |
| N/A                                     | Any Obstructions?     | N/A   | N/A                    | Storm Grate/Utility Hazard? | N/A  |
|                                         | Obstruction Type      |       | l                      | Storm Grate/Utility Type    |      |
|                                         |                       | N/A   |                        |                             | N/A  |
|                                         |                       |       | Yes                    | Surface Condition? (G/P)    | Good |
|                                         |                       |       |                        |                             |      |