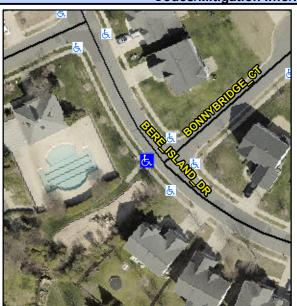

## Access Compliance Report Public Rights-of-Way (Curb Ramps)

Intersection ID: 46494 Main Street: BONNYBRIDGE\_CT Cross Street: BERE\_ISLAND\_DR Location: NW

ADA ID: 58ECA5B56347 Ramp Type: Perp Initial Pass/Fail: Fail Overall Compliance: No Severity Score: 13.75