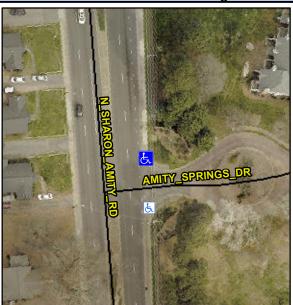

## **Access Compliance Report Public Rights-of-Way** (Curb Ramps)

Intersection ID: 15531 Main Street: AMITY\_SPRINGS\_DR Cross Street: N\_SHARON\_AMITY\_RD Location: NE **Overall Compliance: No ADA ID: 58F334F56DBB** Ramp Type: Perp Initial Pass/Fail: Fail **Severity Score:** 12.5

**Codes/Mitigation Info/Possible Solution** 

**AMITY SPRINGS DR** Street 1 Name Stop Condition-Street 2 StopSign Street 2 Name N/A N/A Stop Condition-Street 1

| Possible Solutions:           | Co  |
|-------------------------------|-----|
| Remove & Replace Entire Ramp. | N/A |
| •                             | Yes |
|                               | N/A |
|                               | N/A |
|                               | N/A |
|                               | N/A |
| Surveyor Notes:               | N/A |
| N/A                           | N/A |
|                               | N/A |
|                               | N/A |
|                               | N/A |
| PROW/ADA:                     | N/A |
| Not Found, R304.2.2           | N/A |
|                               | N/A |
|                               | N/A |
|                               | N/A |