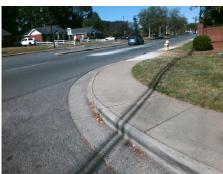

| Total Cost: | \$<br>1850.00 |
|-------------|---------------|

| Field Measurements/Component Compliance |                       |      |      |                             |      |  |
|-----------------------------------------|-----------------------|------|------|-----------------------------|------|--|
| Comp                                    | liance Description    | Data | Comp | liance Description          | Data |  |
| N/A                                     | Ramp Length (in)      | 62.0 | No   | Ramp Slope (%)              | 9.2  |  |
| Yes                                     | Ramp Width (in)       | 61.0 | Yes  | Ramp XSlope (%)             | 1.4  |  |
| N/A                                     | Flare Type LT         | N/A  | N/A  | Flare Type RT               | N/A  |  |
| N/A                                     | Flare Slope LT (%)    | N/A  | N/A  | Flare Slope RT (%)          | N/A  |  |
| N/A                                     | Flare Traversable LT? | N/A  | N/A  | Flare Traversable RT?       | N/A  |  |
| N/A                                     | Landing Length (in)   | N/A  | N/A  | DWS Provided?               | N/A  |  |
| N/A                                     | Landing Width (in)    | N/A  | N/A  | DWS Contrast?               | N/A  |  |
| N/A                                     | Landing Slope (%)     | N/A  | N/A  | DWS Length (in)             | N/A  |  |
| N/A                                     | Landing X Slope (%)   | N/A  | N/A  | DWS Full Width?             | N/A  |  |
| N/A                                     | Landing Curb? (Y/N)   | N/A  | N/A  | DWS Offset (in)             | N/A  |  |
| N/A                                     | Shared Landing?       | N/A  |      |                             |      |  |
| N/A                                     | Gutter Ponding?       | N/A  | N/A  | Gutter Slope (%)            | N/A  |  |
| N/A                                     | Gutter Lip Ht (in)    | N/A  | N/A  | Gutter X Slope (%)          | N/A  |  |
| N/A                                     | Painted X Walk1?      | No   | N/A  | Painted X Walk2?            | N/A  |  |
|                                         | X Walk 1 Direction    | To S |      | X Walk 2 Direction          | N/A  |  |
| N/A                                     | X Walk 1 Width (in)   | N/A  | N/A  | X Walk 2 Width (in)         | N/A  |  |
|                                         | X Walk 1 Slope (%)    | 0.5  |      | X Walk 2 Slope (%)          | N/A  |  |
|                                         | X Walk 1 X Slope (%)  | 5.0  |      | X Walk 2 X Slope (%)        | N/A  |  |
| N/A                                     | Ramp inside XWalk1?   | N/A  | N/A  | Ramp inside XWalk2?         | N/A  |  |
|                                         | Road Slope (%)        | N/A  | N/A  | Clear Space?                | N/A  |  |
|                                         | Road X Slope (%)      | N/A  | N/A  | Clear Space to XWalk (in)   | N/A  |  |
| N/A                                     | Any Obstructions?     | N/A  | N/A  | Storm Grate/Utility Hazard? | N/A  |  |
|                                         | Obstruction Type      |      |      | Storm Grate/Utility Type    |      |  |
|                                         |                       | N/A  |      |                             | N/A  |  |
|                                         |                       |      | Yes  | Surface Condition? (G/P)    | Good |  |
|                                         |                       |      |      |                             |      |  |