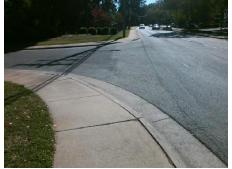

| Total Cost: | \$<br>1850.00 |
|-------------|---------------|

| Field Measurements/Component Compliance |                       |      |      |                             |      |  |
|-----------------------------------------|-----------------------|------|------|-----------------------------|------|--|
| Comp                                    | liance Description    | Data | Comp | liance Description          | Data |  |
| N/A                                     | Ramp Length (in)      | 62.0 | No   | Ramp Slope (%)              | 9.2  |  |
| Yes                                     | Ramp Width (in)       | 61.0 | Yes  | Ramp XSlope (%)             | 1.4  |  |
| N/A                                     | Flare Type LT         | N/A  | N/A  | Flare Type RT               | N/A  |  |
| N/A                                     | Flare Slope LT (%)    | N/A  | N/A  | Flare Slope RT (%)          | N/A  |  |
| N/A                                     | Flare Traversable LT? | N/A  | N/A  | Flare Traversable RT?       | N/A  |  |
| N/A                                     | Landing Length (in)   | N/A  | N/A  | DWS Provided?               | N/A  |  |
| N/A                                     | Landing Width (in)    | N/A  | N/A  | DWS Contrast?               | N/A  |  |
| N/A                                     | Landing Slope (%)     | N/A  | N/A  | DWS Length (in)             | N/A  |  |
| N/A                                     | Landing X Slope (%)   | N/A  | N/A  | DWS Full Width?             | N/A  |  |
| N/A                                     | Landing Curb? (Y/N)   | N/A  | N/A  | DWS Offset (in)             | N/A  |  |
| N/A                                     | Shared Landing?       | N/A  |      |                             |      |  |
| N/A                                     | Gutter Ponding?       | N/A  | N/A  | Gutter Slope (%)            | N/A  |  |
| N/A                                     | Gutter Lip Ht (in)    | N/A  | N/A  | Gutter X Slope (%)          | N/A  |  |
| N/A                                     | Painted X Walk1?      | No   | N/A  | Painted X Walk2?            | N/A  |  |
|                                         | X Walk 1 Direction    | To S |      | X Walk 2 Direction          | N/A  |  |
| N/A                                     | X Walk 1 Width (in)   | N/A  | N/A  | X Walk 2 Width (in)         | N/A  |  |
|                                         | X Walk 1 Slope (%)    | 0.5  |      | X Walk 2 Slope (%)          | N/A  |  |
|                                         | X Walk 1 X Slope (%)  | 5.0  |      | X Walk 2 X Slope (%)        | N/A  |  |
| N/A                                     | Ramp inside XWalk1?   | N/A  | N/A  | Ramp inside XWalk2?         | N/A  |  |
|                                         | Road Slope (%)        | N/A  | N/A  | Clear Space?                | N/A  |  |
|                                         | Road X Slope (%)      | N/A  | N/A  | Clear Space to XWalk (in)   | N/A  |  |
| N/A                                     | Any Obstructions?     | N/A  | N/A  | Storm Grate/Utility Hazard? | N/A  |  |
|                                         | Obstruction Type      |      |      | Storm Grate/Utility Type    |      |  |
|                                         |                       | N/A  |      |                             | N/A  |  |
|                                         |                       |      | Yes  | Surface Condition? (G/P)    | Good |  |
|                                         |                       |      |      |                             |      |  |