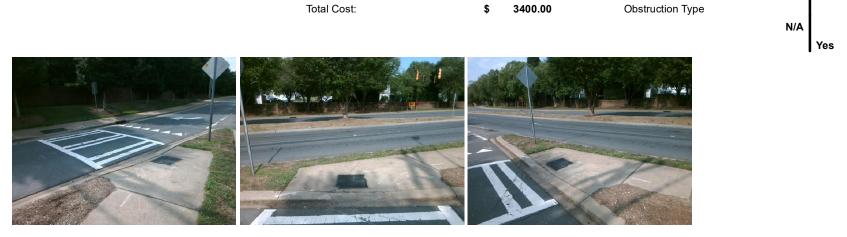

## Access Compliance Report Public Rights-of-Way (Curb Ramps)

| Intersection ID: 42705                        | 6 Main Street: DADK DD |                               |                                                | oot:                    |                       | Location: | SE                          |                             |      |
|-----------------------------------------------|------------------------|-------------------------------|------------------------------------------------|-------------------------|-----------------------|-----------|-----------------------------|-----------------------------|------|
|                                               | Main Street: PARK_RD   |                               |                                                | Cross Street: SHARON_RD |                       |           |                             |                             |      |
| ADA ID: 58F6FB8964A3 Ramp Type: IslandPerp    |                        |                               | Initial Pass/Fail: Fail Overall Compliance: No |                         |                       |           |                             | o Severity Score:           | 12.5 |
| Codes/Mitigation Info/Possible Solution       |                        |                               | Field Measurements/Component Compliance        |                         |                       |           |                             |                             |      |
| 6. N                                          |                        | Possible Solutions:           | Compliance Description                         |                         |                       | Data      | Data Compliance Description |                             | Data |
|                                               | HARA                   | Remove & Replace Entire Ramp. | N/                                             | / <b>A</b>              | Ramp Length (in)      | 71.0      | No                          | Ramp Slope (%)              | 9.6  |
| State And | A Star                 |                               | Ye                                             | es                      | Ramp Width (in)       | 48.0      | Yes                         | Ramp XSlope (%)             | 1.7  |
|                                               | 1 Second               |                               | N/.                                            | / <b>A</b>              | Flare Type LT         | N/A       | N/A                         | Flare Type RT               | N/A  |
|                                               | 10 A 3 4               |                               | N/                                             | / <b>A</b>              | Flare Slope LT (%)    | N/A       | N/A                         | Flare Slope RT (%)          | N/A  |
|                                               |                        |                               | N/                                             | / <b>A</b>              | Flare Traversable LT? | N/A       | N/A                         | Flare Traversable RT?       | N/A  |
|                                               |                        |                               | N/                                             | / <b>A</b>              | Landing Length (in)   | N/A       | N/A                         | DWS Provided?               | N/A  |
|                                               | Mar at                 | Surveyor Notes:               | N/                                             | / <b>A</b>              | Landing Width (in)    | N/A       | N/A                         | DWS Contrast?               | N/A  |
|                                               | ALC: NO.               | N/A                           | N/                                             | / <b>A</b>              | Landing Slope (%)     | N/A       | N/A                         | DWS Length (in)             | N/A  |
|                                               | the state of           |                               | N/                                             | / <b>A</b>              | Landing X Slope (%)   | N/A       | N/A                         | DWS Full Width?             | N/A  |
|                                               | and the second         |                               | N/                                             | / <b>A</b>              | Landing Curb? (Y/N)   | N/A       | N/A                         | DWS Offset (in)             | N/A  |
|                                               | and the f              |                               | N/                                             | / <b>A</b>              | Shared Landing?       | N/A       |                             |                             |      |
|                                               | Contract -             | PROW/ADA:                     | N/                                             | / <b>A</b>              | Gutter Ponding?       | N/A       | N/A                         | Gutter Slope (%)            | N/A  |
|                                               | Car I                  | Not Found, R304.2.2           | N/.                                            | / <b>A</b>              | Gutter Lip Ht (in)    | N/A       | N/A                         | Gutter X Slope (%)          | N/A  |
| LAS BE CONTRACT                               | S Free L               |                               | N/                                             | / <b>A</b>              | Painted X Walk1?      | Yes       | N/A                         | Painted X Walk2?            | N/A  |
|                                               |                        |                               |                                                |                         | X Walk 1 Direction    | To SE     |                             | X Walk 2 Direction          | N/A  |
|                                               |                        |                               | N/                                             | / <b>A</b>              | X Walk 1 Width (in)   | 109.0     | N/A                         | X Walk 2 Width (in)         | N/A  |
| Street 1 Name                                 | PARK RD                | _                             |                                                |                         | X Walk 1 Slope (%)    | 4.8       |                             | X Walk 2 Slope (%)          | N/A  |
| Stop Condition-Street 2                       | YieldSign              |                               |                                                |                         | X Walk 1 X Slope (%)  | 1.9       |                             | X Walk 2 X Slope (%)        | N/A  |
| Street 2 Name                                 | N/A                    |                               | N/                                             | / <b>A</b>              | Ramp inside XWalk1?   | Yes       | N/A                         | Ramp inside XWalk2?         | N/A  |
| Stop Condition-Street 1                       | N/A                    |                               |                                                |                         | Road Slope (%)        | N/A       | N/A                         | Clear Space?                | N/A  |
|                                               |                        |                               |                                                |                         | Road X Slope (%)      | N/A       | N/A                         | Clear Space to XWalk (in)   | N/A  |
|                                               |                        |                               | N/                                             | / <b>A</b>              | Any Obstructions?     | N/A       | N/A                         | Storm Grate/Utility Hazard? | N/A  |
|                                               |                        | Total Cost: \$ 3              | 400.00                                         |                         | Obstruction Type      |           |                             | Storm Grate/Utility Type    |      |
|                                               |                        |                               |                                                |                         |                       | N/A       |                             |                             | N/A  |