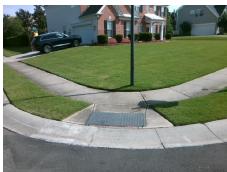

## Access Compliance Report Public Rights-of-Way (Curb Ramps)

Intersection ID: 29755 Main Street: KNIGHT\_CASTLE\_DR Cross Street: STALLIONS\_GLEN\_LN Location: NE

ADA ID: 58FCF51EEA2E Ramp Type: BlendTrans1 Initial Pass/Fail: Fail Overall Compliance: No Severity Score: 8.75

Remove & Replace Curb Ramp With Two New Directional Ramps or Equivalent.

Surveyor Notes:

N/A

PROW/ADA:

Not Found, R304.5.1

Total Cost: \$ 3200.00

|             | Compliance Description |                       | Data  | Compliance Description |                             | Data  |
|-------------|------------------------|-----------------------|-------|------------------------|-----------------------------|-------|
|             | N/A                    | Ramp Length (in)      | 44.0  | Yes                    | BlendTrans Slope (%)        | 4.2   |
|             | No                     | Ramp Width (in)       | 38.0  | Yes                    | BlendTrans XSlope (%)       | 0.5   |
|             | N/A                    | Flare Type LT         | N/A   | N/A                    | Flare Type RT               | N/A   |
|             | N/A                    | Flare Slope LT (%)    | N/A   | N/A                    | Flare Slope RT (%)          | N/A   |
|             | N/A                    | Flare Traversable LT? | N/A   | N/A                    | Flare Traversable RT?       | N/A   |
|             | N/A                    | Landing Length (in)   | N/A   | N/A                    | DWS Provided?               | N/A   |
|             | N/A                    | Landing Width (in)    | N/A   | N/A                    | DWS Contrast?               | N/A   |
|             | N/A                    | Landing Slope (%)     | N/A   | N/A                    | DWS Length (in)             | N/A   |
|             | N/A                    | Landing X Slope (%)   | N/A   | N/A                    | DWS Full Width?             | N/A   |
|             | N/A                    | Landing Curb? (Y/N)   | N/A   | N/A                    | DWS Offset (in)             | N/A   |
|             | N/A                    | Shared Landing?       | N/A   |                        |                             |       |
|             | N/A                    | Gutter Ponding?       | N/A   | N/A                    | Gutter Slope (%)            | N/A   |
|             | N/A                    | Gutter Lip Ht (in)    | N/A   | N/A                    | Gutter X Slope (%)          | N/A   |
|             | N/A                    | Painted X Walk1?      | No    | N/A                    | Painted X Walk2?            | No    |
|             |                        | X Walk 1 Direction    | To SW |                        | X Walk 2 Direction          | To SE |
|             |                        | X Walk 1 Width (in)   | N/A   |                        | X Walk 2 Width (in)         | N/A   |
|             |                        | X Walk 1 Slope (%)    | 1.1   |                        | X Walk 2 Slope (%)          | 1.4   |
|             |                        | X Walk 1 X Slope (%)  | 0.6   |                        | X Walk 2 X Slope (%)        | 2.5   |
|             | N/A                    | Ramp inside XWalk1?   | N/A   | N/A                    | Ramp inside XWalk2?         | N/A   |
|             |                        | Road Slope (%)        | 2.0   |                        | Clear Space?                | N/A   |
|             |                        | Road X Slope (%)      | 0.2   | N/A                    | Clear Space to XWalk (in)   | N/A   |
|             | N/A                    | Any Obstructions?     | N/A   | N/A                    | Storm Grate/Utility Hazard? | N/A   |
|             |                        | Obstruction Type      |       | l                      | Storm Grate/Utility Type    |       |
|             |                        |                       | N/A   | l                      |                             | N/A   |
|             |                        |                       |       | Yes                    | Surface Condition? (G/P)    | Good  |
| S. Contract |                        |                       |       | No                     | Curb Slope (%)              | 6.2   |
|             |                        |                       |       |                        |                             |       |