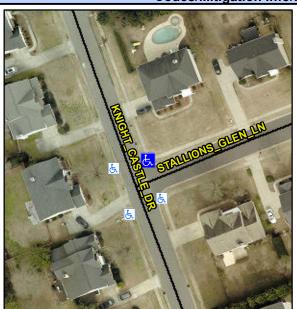

## Access Compliance Report Public Rights-of-Way (Curb Ramps)

Intersection ID: 29755 Main Street: KNIGHT\_CASTLE\_DR Cross Street: STALLIONS\_GLEN\_LN Location: NE

ADA ID: 58FCF51EEA2E Ramp Type: BlendTrans1 Initial Pass/Fail: Fail Overall Compliance: No Severity Score: 8.75

Codes/Mitigation Info/Possible Solution

Field Measurements/Component Compliance

Street 1 Name
Stop Condition-Street 1
Street 2 Name
Stop Condition-Street 2

KNIGHT CASTLE DR None STALLIONS GLEN DR StopSign Possible Solutions: