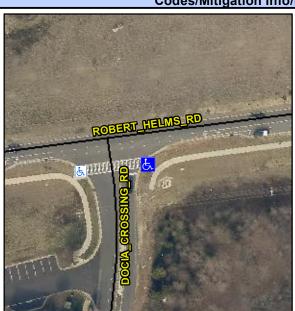

## **Access Compliance Report Public Rights-of-Way** (Curb Ramps)

Intersection ID: 52839 Main Street: DOCIA CROSSING RD Cross Street: ROBERT\_HELMS\_RD Location: SE **ADA ID: 5904BB04D0EA** Ramp Type: Perp Initial Pass/Fail: Fail **Overall Compliance: No Severity Score:** 1.25

## Field Measurements/Component Compliance

**DOCIA CROSSING DR** Street 1 Name Stop Condition-Street 2 StopSign Street 2 Name N/A Stop Condition-Street 1 N/A

| Possible Solutions:           |  |  |  |  |  |
|-------------------------------|--|--|--|--|--|
| Remove & Replace Entire Ramp. |  |  |  |  |  |
|                               |  |  |  |  |  |
|                               |  |  |  |  |  |
|                               |  |  |  |  |  |
| *                             |  |  |  |  |  |
|                               |  |  |  |  |  |
| Surveyor Notes:               |  |  |  |  |  |
| N/A                           |  |  |  |  |  |
|                               |  |  |  |  |  |
|                               |  |  |  |  |  |
| DDOW/ADA                      |  |  |  |  |  |
| PROW/ADA:                     |  |  |  |  |  |
| R304.5.3                      |  |  |  |  |  |
|                               |  |  |  |  |  |
|                               |  |  |  |  |  |
|                               |  |  |  |  |  |
|                               |  |  |  |  |  |
|                               |  |  |  |  |  |
|                               |  |  |  |  |  |
|                               |  |  |  |  |  |