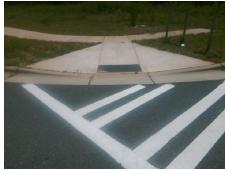

Total Cost: 1850.00

| Field Measurements/Component Compliance |                       |       |                        |                             |      |  |
|-----------------------------------------|-----------------------|-------|------------------------|-----------------------------|------|--|
| Comp                                    | liance Description    | Data  | Compliance Description |                             | Data |  |
| N/A                                     | Ramp Length (in)      | 142.0 | Yes                    | Ramp Slope (%)              | 6.4  |  |
| Yes                                     | Ramp Width (in)       | 48.0  | No                     | Ramp XSlope (%)             | 2.6  |  |
| N/A                                     | Flare Type LT         | N/A   | N/A                    | Flare Type RT               | N/A  |  |
| N/A                                     | Flare Slope LT (%)    | N/A   | N/A                    | Flare Slope RT (%)          | N/A  |  |
| N/A                                     | Flare Traversable LT? | N/A   | N/A                    | Flare Traversable RT?       | N/A  |  |
| N/A                                     | Landing Length (in)   | N/A   | N/A                    | DWS Provided?               | N/A  |  |
| N/A                                     | Landing Width (in)    | N/A   | N/A                    | DWS Contrast?               | N/A  |  |
| N/A                                     | Landing Slope (%)     | N/A   | N/A                    | DWS Length (in)             | N/A  |  |
| N/A                                     | Landing X Slope (%)   | N/A   | N/A                    | DWS Full Width?             | N/A  |  |
| N/A                                     | Landing Curb? (Y/N)   | N/A   | N/A                    | DWS Offset (in)             | N/A  |  |
| N/A                                     | Shared Landing?       | N/A   |                        |                             |      |  |
| N/A                                     | Gutter Ponding?       | N/A   | N/A                    | Gutter Slope (%)            | N/A  |  |
| N/A                                     | Gutter Lip Ht (in)    | N/A   | N/A                    | Gutter X Slope (%)          | N/A  |  |
| N/A                                     | Painted X Walk1?      | Yes   | N/A                    | Painted X Walk2?            | N/A  |  |
|                                         | X Walk 1 Direction    | To W  |                        | X Walk 2 Direction          | N/A  |  |
| N/A                                     | X Walk 1 Width (in)   | 111.5 | N/A                    | X Walk 2 Width (in)         | N/A  |  |
|                                         | X Walk 1 Slope (%)    | 1.4   |                        | X Walk 2 Slope (%)          | N/A  |  |
|                                         | X Walk 1 X Slope (%)  | 3.2   |                        | X Walk 2 X Slope (%)        | N/A  |  |
| N/A                                     | Ramp inside XWalk1?   | Yes   | N/A                    | Ramp inside XWalk2?         | N/A  |  |
|                                         | Road Slope (%)        | N/A   | N/A                    | Clear Space?                | N/A  |  |
|                                         | Road X Slope (%)      | N/A   | N/A                    | Clear Space to XWalk (in)   | N/A  |  |
| N/A                                     | Any Obstructions?     | N/A   | N/A                    | Storm Grate/Utility Hazard? | N/A  |  |
|                                         | Obstruction Type      |       |                        | Storm Grate/Utility Type    |      |  |
|                                         |                       | N/A   |                        |                             | N/A  |  |
|                                         |                       |       | Yes                    | Surface Condition? (G/P)    | Good |  |