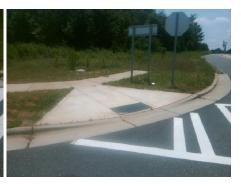

Total Cost: 1850.00

| Field Measurements/Component Compliance |                       |       |                        |                             |      |  |
|-----------------------------------------|-----------------------|-------|------------------------|-----------------------------|------|--|
| Comp                                    | liance Description    | Data  | Compliance Description |                             | Data |  |
| N/A                                     | Ramp Length (in)      | 142.0 | Yes                    | Ramp Slope (%)              | 6.4  |  |
| Yes                                     | Ramp Width (in)       | 48.0  | No                     | Ramp XSlope (%)             | 2.6  |  |
| N/A                                     | Flare Type LT         | N/A   | N/A                    | Flare Type RT               | N/A  |  |
| N/A                                     | Flare Slope LT (%)    | N/A   | N/A                    | Flare Slope RT (%)          | N/A  |  |
| N/A                                     | Flare Traversable LT? | N/A   | N/A                    | Flare Traversable RT?       | N/A  |  |
| N/A                                     | Landing Length (in)   | N/A   | N/A                    | DWS Provided?               | N/A  |  |
| N/A                                     | Landing Width (in)    | N/A   | N/A                    | DWS Contrast?               | N/A  |  |
| N/A                                     | Landing Slope (%)     | N/A   | N/A                    | DWS Length (in)             | N/A  |  |
| N/A                                     | Landing X Slope (%)   | N/A   | N/A                    | DWS Full Width?             | N/A  |  |
| N/A                                     | Landing Curb? (Y/N)   | N/A   | N/A                    | DWS Offset (in)             | N/A  |  |
| N/A                                     | Shared Landing?       | N/A   |                        |                             |      |  |
| N/A                                     | Gutter Ponding?       | N/A   | N/A                    | Gutter Slope (%)            | N/A  |  |
| N/A                                     | Gutter Lip Ht (in)    | N/A   | N/A                    | Gutter X Slope (%)          | N/A  |  |
| N/A                                     | Painted X Walk1?      | Yes   | N/A                    | Painted X Walk2?            | N/A  |  |
|                                         | X Walk 1 Direction    | To W  |                        | X Walk 2 Direction          | N/A  |  |
| N/A                                     | X Walk 1 Width (in)   | 111.5 | N/A                    | X Walk 2 Width (in)         | N/A  |  |
|                                         | X Walk 1 Slope (%)    | 1.4   |                        | X Walk 2 Slope (%)          | N/A  |  |
|                                         | X Walk 1 X Slope (%)  | 3.2   |                        | X Walk 2 X Slope (%)        | N/A  |  |
| N/A                                     | Ramp inside XWalk1?   | Yes   | N/A                    | Ramp inside XWalk2?         | N/A  |  |
|                                         | Road Slope (%)        | N/A   | N/A                    | Clear Space?                | N/A  |  |
|                                         | Road X Slope (%)      | N/A   | N/A                    | Clear Space to XWalk (in)   | N/A  |  |
| N/A                                     | Any Obstructions?     | N/A   | N/A                    | Storm Grate/Utility Hazard? | N/A  |  |
|                                         | Obstruction Type      |       |                        | Storm Grate/Utility Type    |      |  |
|                                         |                       | N/A   |                        |                             | N/A  |  |
|                                         |                       |       | Yes                    | Surface Condition? (G/P)    | Good |  |