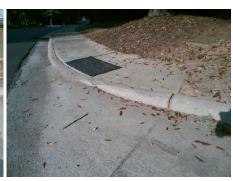

## Field Measurements/Component Compliance

Street 1 Name
Stop Condition-Street 2
Street 2 Name
Stop Condition-Street 1

GENERAL COMMERCE DR
None
INDUSTRIAL CENTER CR
StopSign

Possible Solutions:

Remove & Replace Curb Ramp With Two New Directional Ramps or Equivalent.

Surveyor Notes:

N/A

PROW/ADA:

Not Found, R304.5.1, R304.2.2

Total Cost: \$ 3200.00

| Compliance Description |                       | Data  | Compliance |        | Description           | Data  |
|------------------------|-----------------------|-------|------------|--------|-----------------------|-------|
| N/A                    | Ramp Length (in)      | 59.5  | No         | Ramp   | Slope (%)             | 9.0   |
| No                     | Ramp Width (in)       | 35.0  | Yes        | Ramp   | XSlope (%)            | 0.7   |
| N/A                    | Flare Type LT         | N/A   | N/A        | Flare  | Type RT               | N/A   |
| N/A                    | Flare Slope LT (%)    | N/A   | N/A        | Flare  | Slope RT (%)          | N/A   |
| N/A                    | Flare Traversable LT? | N/A   | N/A        | Flare  | Traversable RT?       | N/A   |
| N/A                    | Landing Length (in)   | N/A   | N/A        | DWS    | Provided?             | N/A   |
| N/A                    | Landing Width (in)    | N/A   | N/A        | DWS    | Contrast?             | N/A   |
| N/A                    | Landing Slope (%)     | N/A   | N/A        | DWS    | Length (in)           | N/A   |
| N/A                    | Landing X Slope (%)   | N/A   | N/A        | DWS    | Full Width?           | N/A   |
| N/A                    | Landing Curb? (Y/N)   | N/A   | N/A        | DWS    | Offset (in)           | N/A   |
| N/A                    | Shared Landing?       | N/A   |            |        |                       |       |
| N/A                    | Gutter Ponding?       | N/A   | N/A        | Gutte  | r Slope (%)           | N/A   |
| N/A                    | Gutter Lip Ht (in)    | N/A   | N/A        | Gutte  | r X Slope (%)         | N/A   |
| N/A                    | Painted X Walk1?      | No    | N/A        | Painte | ed X Walk2?           | No    |
|                        | X Walk 1 Direction    | To SE |            | X Wa   | lk 2 Direction        | To NE |
| N/A                    | X Walk 1 Width (in)   | N/A   | N/A        | X Wa   | lk 2 Width (in)       | N/A   |
|                        | X Walk 1 Slope (%)    | 4.2   |            | X Wa   | lk 2 Slope (%)        | 0.1   |
|                        | X Walk 1 X Slope (%)  | 0.1   |            | X Wa   | lk 2 X Slope (%)      | 5.1   |
| N/A                    | Ramp inside XWalk1?   | N/A   | N/A        | Ramp   | inside XWalk2?        | N/A   |
|                        | Road Slope (%)        | 0.1   | N/A        | Clear  | Space?                | N/A   |
|                        | Road X Slope (%)      | 4.5   | N/A        | Clear  | Space to XWalk (in)   | N/A   |
| N/A                    | Any Obstructions?     | N/A   | N/A        | Storm  | Grate/Utility Hazard? | N/A   |
|                        | Obstruction Type      |       | l          | Storm  | Grate/Utility Type    |       |
|                        |                       | N/A   |            |        |                       | N/A   |