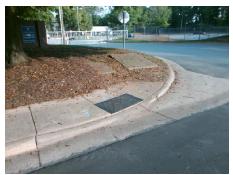

## Field Measurements/Component Compliance

Street 1 Name
Stop Condition-Street 2
Street 2 Name
Stop Condition-Street 1

GENERAL COMMERCE DR
None
INDUSTRIAL CENTER CR
StopSign

Possible Solutions:

Remove & Replace Curb Ramp With Two New Directional Ramps or Equivalent.

Surveyor Notes:

N/A

PROW/ADA:

Not Found, R304.5.1, R304.2.2

Total Cost: \$ 3200.00

| Compliance Description |                       | Data  | Compliance |        | Description           | Data  |
|------------------------|-----------------------|-------|------------|--------|-----------------------|-------|
| N/A                    | Ramp Length (in)      | 59.5  | No         | Ramp   | Slope (%)             | 9.0   |
| No                     | Ramp Width (in)       | 35.0  | Yes        | Ramp   | XSlope (%)            | 0.7   |
| N/A                    | Flare Type LT         | N/A   | N/A        | Flare  | Type RT               | N/A   |
| N/A                    | Flare Slope LT (%)    | N/A   | N/A        | Flare  | Slope RT (%)          | N/A   |
| N/A                    | Flare Traversable LT? | N/A   | N/A        | Flare  | Traversable RT?       | N/A   |
| N/A                    | Landing Length (in)   | N/A   | N/A        | DWS    | Provided?             | N/A   |
| N/A                    | Landing Width (in)    | N/A   | N/A        | DWS    | Contrast?             | N/A   |
| N/A                    | Landing Slope (%)     | N/A   | N/A        | DWS    | Length (in)           | N/A   |
| N/A                    | Landing X Slope (%)   | N/A   | N/A        | DWS    | Full Width?           | N/A   |
| N/A                    | Landing Curb? (Y/N)   | N/A   | N/A        | DWS    | Offset (in)           | N/A   |
| N/A                    | Shared Landing?       | N/A   |            |        |                       |       |
| N/A                    | Gutter Ponding?       | N/A   | N/A        | Gutte  | r Slope (%)           | N/A   |
| N/A                    | Gutter Lip Ht (in)    | N/A   | N/A        | Gutte  | r X Slope (%)         | N/A   |
| N/A                    | Painted X Walk1?      | No    | N/A        | Painte | ed X Walk2?           | No    |
|                        | X Walk 1 Direction    | To SE |            | X Wa   | lk 2 Direction        | To NE |
| N/A                    | X Walk 1 Width (in)   | N/A   | N/A        | X Wa   | lk 2 Width (in)       | N/A   |
|                        | X Walk 1 Slope (%)    | 4.2   |            | X Wa   | lk 2 Slope (%)        | 0.1   |
|                        | X Walk 1 X Slope (%)  | 0.1   |            | X Wa   | lk 2 X Slope (%)      | 5.1   |
| N/A                    | Ramp inside XWalk1?   | N/A   | N/A        | Ramp   | inside XWalk2?        | N/A   |
|                        | Road Slope (%)        | 0.1   | N/A        | Clear  | Space?                | N/A   |
|                        | Road X Slope (%)      | 4.5   | N/A        | Clear  | Space to XWalk (in)   | N/A   |
| N/A                    | Any Obstructions?     | N/A   | N/A        | Storm  | Grate/Utility Hazard? | N/A   |
|                        | Obstruction Type      |       | l          | Storm  | Grate/Utility Type    |       |
|                        |                       | N/A   |            |        |                       | N/A   |