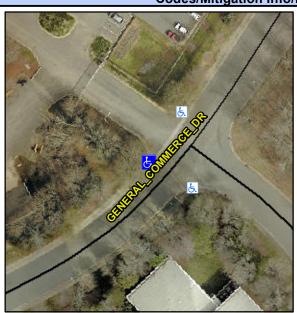

## Access Compliance Report Public Rights-of-Way (Curb Ramps)

Intersection ID: 8746Main Street: GENERAL\_COMMERCE\_DRCross Street: INDUSTRIAL\_CENTER\_CRLocation:SWADA ID: 5908699BE34CRamp Type: PerpDiagInitial Pass/Fail: FailOverall Compliance: NoSeverity Score:30

## Field Measurements/Component Compliance

Street 1 Name
Stop Condition-Street 2
Street 2 Name
Stop Condition-Street 1

GENERAL COMMERCE DR
None
INDUSTRIAL CENTER CR
StopSign

Possible Solutions:

Remove & Replace Curb Ramp With Two New Directional Ramps or Equivalent.