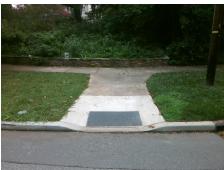

## Field Measurements/Component Compliance

Street 1 Name
Stop Condition-Street 2
Street 2 Name
Stop Condition-Street 1

HERMITAGE RD None EDGEHILL RD NORTH None Possible Solutions:

Remove & Replace Curb Ramp With
Two New Directional Ramps or
Equivalent.

Surveyor Notes:

N/A

PROW/ADA:

Not Found, R304.2.2

Total Cost: \$ 3200.00

Compliance Description Data Compliance Description Data No N/A Ramp Length (in) 62.0 Ramp Slope (%) 10.8 Yes Yes Ramp Width (in) 84.0 Ramp XSlope (%) 2.8 N/A N/A Flare Type LT N/A Flare Type RT N/A N/A N/A Flare Slope RT (%) N/A Flare Slope LT (%) N/A N/A Flare Traversable LT? N/A N/A Flare Traversable RT? N/A N/A N/A N/A **DWS Provided?** N/A Landing Length (in) N/A Landing Width (in) N/A N/A **DWS Contrast?** N/A N/A N/A Landing Slope (%) N/A DWS Length (in) N/A N/A Landing X Slope (%) N/A N/A DWS Full Width? N/A N/A Landing Curb? (Y/N) N/A N/A DWS Offset (in) N/A N/A N/A Shared Landing? N/A Gutter Ponding? N/A N/A Gutter Slope (%) N/A N/A Gutter Lip Ht (in) N/A N/A Gutter X Slope (%) N/A N/A Painted X Walk1? No N/A Painted X Walk2? No X Walk 1 Direction To W X Walk 2 Direction To SW N/A N/A X Walk 1 Width (in) X Walk 2 Width (in) N/A X Walk 1 Slope (%) X Walk 2 Slope (%) 2.1 6.1 X Walk 2 X Slope (%) X Walk 1 X Slope (%) 4.6 6.2 N/A N/A N/A Ramp inside XWalk2? N/A Ramp inside XWalk1? Road Slope (%) 5.7 N/A Clear Space? N/A N/A Road X Slope (%) 5.0 Clear Space to XWalk (in) N/A N/A N/A Any Obstructions? N/A Storm Grate/Utility Hazard? N/A **Obstruction Type** Storm Grate/Utility Type