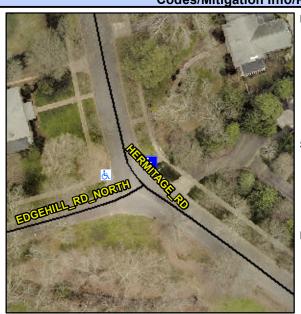

## Access Compliance Report Public Rights-of-Way (Curb Ramps)

N/A

Good

Intersection ID: 15048 Main Street: EDGEHILL\_RD\_NORTH Cross Street: HERMITAGE\_RD Location: NE

ADA ID: 590C742A7251 Ramp Type: PerpDiag Initial Pass/Fail: Fail Overall Compliance: No Severity Score: 13.75