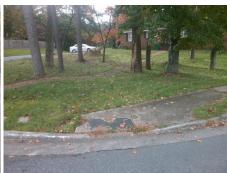

**Remove & Replace Curb Ramp With Two New Directional Ramps or** Equivalent.

Surveyor Notes: N/A

PROW/ADA: Not Found, R304.5.1, R304.2.2, R304.5.3 Total Cost: 3200.00

| Compliance Description Da |                       | Data  | Comp | oliance Description         | Data  |
|---------------------------|-----------------------|-------|------|-----------------------------|-------|
| N/A                       | Ramp Length (in)      | 46.0  | No   | Ramp Slope (%)              | 8.5   |
| No                        | Ramp Width (in)       | 42.0  | No   | Ramp XSlope (%)             | 8.5   |
| N/A                       | Flare Type LT         | N/A   | N/A  | Flare Type RT               | N/A   |
| N/A                       | Flare Slope LT (%)    | N/A   | N/A  | Flare Slope RT (%)          | N/A   |
| N/A                       | Flare Traversable LT? | N/A   | N/A  | Flare Traversable RT?       | N/A   |
| N/A                       | Landing Length (in)   | N/A   | N/A  | DWS Provided?               | N/A   |
| N/A                       | Landing Width (in)    | N/A   | N/A  | DWS Contrast?               | N/A   |
| N/A                       | Landing Slope (%)     | N/A   | N/A  | DWS Length (in)             | N/A   |
| N/A                       | Landing X Slope (%)   | N/A   | N/A  | DWS Full Width?             | N/A   |
| N/A                       | Landing Curb? (Y/N)   | N/A   | N/A  | DWS Offset (in)             | N/A   |
| N/A                       | Shared Landing?       | N/A   |      |                             |       |
| N/A                       | Gutter Ponding?       | N/A   | N/A  | Gutter Slope (%)            | N/A   |
| N/A                       | Gutter Lip Ht (in)    | N/A   | N/A  | Gutter X Slope (%)          | N/A   |
| N/A                       | Painted X Walk1?      | No    | N/A  | Painted X Walk2?            | No    |
|                           | X Walk 1 Direction    | To NE |      | X Walk 2 Direction          | To NW |
| N/A                       | X Walk 1 Width (in)   | N/A   | N/A  | X Walk 2 Width (in)         | N/A   |
|                           | X Walk 1 Slope (%)    | 5.1   |      | X Walk 2 Slope (%)          | 0.9   |
|                           | X Walk 1 X Slope (%)  | 1.9   |      | X Walk 2 X Slope (%)        | 6.7   |
| N/A                       | Ramp inside XWalk1?   | N/A   | N/A  | Ramp inside XWalk2?         | N/A   |
|                           | Road Slope (%)        | 4.9   | N/A  | Clear Space?                | N/A   |
|                           | Road X Slope (%)      | 4.0   | N/A  | Clear Space to XWalk (in)   | N/A   |
| N/A                       | Any Obstructions?     | N/A   | N/A  | Storm Grate/Utility Hazard? | N/A   |
|                           | Obstruction Type      |       |      | Storm Grate/Utility Type    |       |
|                           |                       | N/A   |      |                             | N/A   |
|                           |                       |       | Yes  | Surface Condition? (G/P)    | Good  |