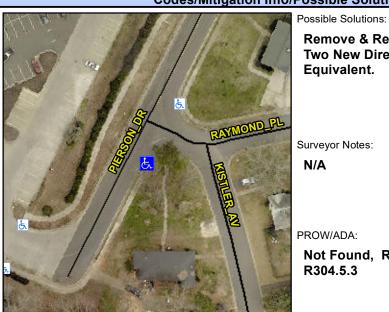

## **Access Compliance Report Public Rights-of-Way** (Curb Ramps)

Intersection ID: 15645 Main Street: PIERSON DR **Cross Street: KISTLER AV** Location: SE ADA ID: 5910ABD8622E Ramp Type: PerpDiag Initial Pass/Fail: Fail **Overall Compliance: No** Severity Score: 46.25

**Codes/Mitigation Info/Possible Solution** 

Field Measurements/Component Compliance

Street 1 Name Stop Condition-Street 2 Street 2 Name Stop Condition-Street 1 **KRISTLER AV** StopSign **PIERSON DR** None

**Remove & Replace Curb Ramp With Two New Directional Ramps or** Equivalent.

Surveyor Notes: N/A

PROW/ADA: Not Found, R304.5.1, R304.2.2, R304.5.3 Total Cost: 3200.00

| Compliance Description Da |                       | Data  | Comp | oliance Description         | Data  |
|---------------------------|-----------------------|-------|------|-----------------------------|-------|
| N/A                       | Ramp Length (in)      | 46.0  | No   | Ramp Slope (%)              | 8.5   |
| No                        | Ramp Width (in)       | 42.0  | No   | Ramp XSlope (%)             | 8.5   |
| N/A                       | Flare Type LT         | N/A   | N/A  | Flare Type RT               | N/A   |
| N/A                       | Flare Slope LT (%)    | N/A   | N/A  | Flare Slope RT (%)          | N/A   |
| N/A                       | Flare Traversable LT? | N/A   | N/A  | Flare Traversable RT?       | N/A   |
| N/A                       | Landing Length (in)   | N/A   | N/A  | DWS Provided?               | N/A   |
| N/A                       | Landing Width (in)    | N/A   | N/A  | DWS Contrast?               | N/A   |
| N/A                       | Landing Slope (%)     | N/A   | N/A  | DWS Length (in)             | N/A   |
| N/A                       | Landing X Slope (%)   | N/A   | N/A  | DWS Full Width?             | N/A   |
| N/A                       | Landing Curb? (Y/N)   | N/A   | N/A  | DWS Offset (in)             | N/A   |
| N/A                       | Shared Landing?       | N/A   |      |                             |       |
| N/A                       | Gutter Ponding?       | N/A   | N/A  | Gutter Slope (%)            | N/A   |
| N/A                       | Gutter Lip Ht (in)    | N/A   | N/A  | Gutter X Slope (%)          | N/A   |
| N/A                       | Painted X Walk1?      | No    | N/A  | Painted X Walk2?            | No    |
|                           | X Walk 1 Direction    | To NE |      | X Walk 2 Direction          | To NW |
| N/A                       | X Walk 1 Width (in)   | N/A   | N/A  | X Walk 2 Width (in)         | N/A   |
|                           | X Walk 1 Slope (%)    | 5.1   |      | X Walk 2 Slope (%)          | 0.9   |
|                           | X Walk 1 X Slope (%)  | 1.9   |      | X Walk 2 X Slope (%)        | 6.7   |
| N/A                       | Ramp inside XWalk1?   | N/A   | N/A  | Ramp inside XWalk2?         | N/A   |
|                           | Road Slope (%)        | 4.9   | N/A  | Clear Space?                | N/A   |
|                           | Road X Slope (%)      | 4.0   | N/A  | Clear Space to XWalk (in)   | N/A   |
| N/A                       | Any Obstructions?     | N/A   | N/A  | Storm Grate/Utility Hazard? | N/A   |
|                           | Obstruction Type      |       |      | Storm Grate/Utility Type    |       |
|                           |                       | N/A   |      |                             | N/A   |
|                           |                       |       | Yes  | Surface Condition? (G/P)    | Good  |