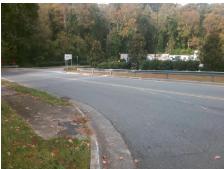

**Remove & Replace Curb Ramp With Two New Directional Ramps or** Equivalent.

Surveyor Notes: N/A

PROW/ADA: Not Found, R304.5.1, R304.2.2, R304.5.3 Total Cost: 3200.00

| Compliance Description Da |                       | Data  | Comp | oliance Description         | Data  |
|---------------------------|-----------------------|-------|------|-----------------------------|-------|
| N/A                       | Ramp Length (in)      | 46.0  | No   | Ramp Slope (%)              | 8.5   |
| No                        | Ramp Width (in)       | 42.0  | No   | Ramp XSlope (%)             | 8.5   |
| N/A                       | Flare Type LT         | N/A   | N/A  | Flare Type RT               | N/A   |
| N/A                       | Flare Slope LT (%)    | N/A   | N/A  | Flare Slope RT (%)          | N/A   |
| N/A                       | Flare Traversable LT? | N/A   | N/A  | Flare Traversable RT?       | N/A   |
| N/A                       | Landing Length (in)   | N/A   | N/A  | DWS Provided?               | N/A   |
| N/A                       | Landing Width (in)    | N/A   | N/A  | DWS Contrast?               | N/A   |
| N/A                       | Landing Slope (%)     | N/A   | N/A  | DWS Length (in)             | N/A   |
| N/A                       | Landing X Slope (%)   | N/A   | N/A  | DWS Full Width?             | N/A   |
| N/A                       | Landing Curb? (Y/N)   | N/A   | N/A  | DWS Offset (in)             | N/A   |
| N/A                       | Shared Landing?       | N/A   |      |                             |       |
| N/A                       | Gutter Ponding?       | N/A   | N/A  | Gutter Slope (%)            | N/A   |
| N/A                       | Gutter Lip Ht (in)    | N/A   | N/A  | Gutter X Slope (%)          | N/A   |
| N/A                       | Painted X Walk1?      | No    | N/A  | Painted X Walk2?            | No    |
|                           | X Walk 1 Direction    | To NE |      | X Walk 2 Direction          | To NW |
| N/A                       | X Walk 1 Width (in)   | N/A   | N/A  | X Walk 2 Width (in)         | N/A   |
|                           | X Walk 1 Slope (%)    | 5.1   |      | X Walk 2 Slope (%)          | 0.9   |
|                           | X Walk 1 X Slope (%)  | 1.9   |      | X Walk 2 X Slope (%)        | 6.7   |
| N/A                       | Ramp inside XWalk1?   | N/A   | N/A  | Ramp inside XWalk2?         | N/A   |
|                           | Road Slope (%)        | 4.9   | N/A  | Clear Space?                | N/A   |
|                           | Road X Slope (%)      | 4.0   | N/A  | Clear Space to XWalk (in)   | N/A   |
| N/A                       | Any Obstructions?     | N/A   | N/A  | Storm Grate/Utility Hazard? | N/A   |
|                           | Obstruction Type      |       |      | Storm Grate/Utility Type    |       |
|                           |                       | N/A   |      |                             | N/A   |
|                           |                       |       | Yes  | Surface Condition? (G/P)    | Good  |