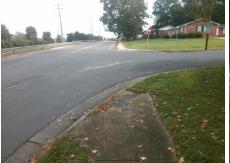

**Remove & Replace Curb Ramp With Two New Directional Ramps or** Equivalent.

Surveyor Notes: N/A

PROW/ADA: Not Found, R304.5.1, R304.2.2, R304.5.3 Total Cost: 3200.00

| Compliance Description Da |                       | Data  | Comp | oliance Description         | Data  |
|---------------------------|-----------------------|-------|------|-----------------------------|-------|
| N/A                       | Ramp Length (in)      | 46.0  | No   | Ramp Slope (%)              | 8.5   |
| No                        | Ramp Width (in)       | 42.0  | No   | Ramp XSlope (%)             | 8.5   |
| N/A                       | Flare Type LT         | N/A   | N/A  | Flare Type RT               | N/A   |
| N/A                       | Flare Slope LT (%)    | N/A   | N/A  | Flare Slope RT (%)          | N/A   |
| N/A                       | Flare Traversable LT? | N/A   | N/A  | Flare Traversable RT?       | N/A   |
| N/A                       | Landing Length (in)   | N/A   | N/A  | DWS Provided?               | N/A   |
| N/A                       | Landing Width (in)    | N/A   | N/A  | DWS Contrast?               | N/A   |
| N/A                       | Landing Slope (%)     | N/A   | N/A  | DWS Length (in)             | N/A   |
| N/A                       | Landing X Slope (%)   | N/A   | N/A  | DWS Full Width?             | N/A   |
| N/A                       | Landing Curb? (Y/N)   | N/A   | N/A  | DWS Offset (in)             | N/A   |
| N/A                       | Shared Landing?       | N/A   |      |                             |       |
| N/A                       | Gutter Ponding?       | N/A   | N/A  | Gutter Slope (%)            | N/A   |
| N/A                       | Gutter Lip Ht (in)    | N/A   | N/A  | Gutter X Slope (%)          | N/A   |
| N/A                       | Painted X Walk1?      | No    | N/A  | Painted X Walk2?            | No    |
|                           | X Walk 1 Direction    | To NE |      | X Walk 2 Direction          | To NW |
| N/A                       | X Walk 1 Width (in)   | N/A   | N/A  | X Walk 2 Width (in)         | N/A   |
|                           | X Walk 1 Slope (%)    | 5.1   |      | X Walk 2 Slope (%)          | 0.9   |
|                           | X Walk 1 X Slope (%)  | 1.9   |      | X Walk 2 X Slope (%)        | 6.7   |
| N/A                       | Ramp inside XWalk1?   | N/A   | N/A  | Ramp inside XWalk2?         | N/A   |
|                           | Road Slope (%)        | 4.9   | N/A  | Clear Space?                | N/A   |
|                           | Road X Slope (%)      | 4.0   | N/A  | Clear Space to XWalk (in)   | N/A   |
| N/A                       | Any Obstructions?     | N/A   | N/A  | Storm Grate/Utility Hazard? | N/A   |
|                           | Obstruction Type      |       |      | Storm Grate/Utility Type    |       |
|                           |                       | N/A   |      |                             | N/A   |
|                           |                       |       | Yes  | Surface Condition? (G/P)    | Good  |