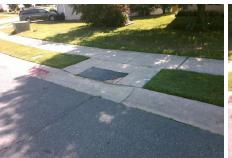

## Field Measurements/Component Compliance

Street 1 Name HIGHLAND PARK DR
Stop Condition-Street 2 None
Street 2 Name N/A
Stop Condition-Street 1 N/A

| Possible Solution             |   |
|-------------------------------|---|
| Possible Solutions:           | 9 |
| Remove & Replace Entire Ramp. | N |
| ·                             | Y |
|                               | N |
|                               | N |
|                               | N |
|                               | N |
| Surveyor Notes:               | N |
| N/A                           | N |
|                               | N |
|                               | N |
|                               | N |
| PROW/ADA:                     | N |
| R304.5.3                      | N |
|                               | N |
|                               | N |
|                               |   |
|                               |   |

Total Cost:

1850.00

| Compliance Description Data |                       | Data | Compliance Description |                             | Data |
|-----------------------------|-----------------------|------|------------------------|-----------------------------|------|
| N/A                         | Ramp Length (in)      | 48.0 | Yes                    | Ramp Slope (%)              | 6.0  |
| Yes                         | Ramp Width (in)       | 48.0 | No                     | Ramp XSlope (%)             | 5.9  |
| N/A                         | Flare Type LT         | N/A  | N/A                    | Flare Type RT               | N/A  |
| N/A                         | Flare Slope LT (%)    | N/A  | N/A                    | Flare Slope RT (%)          | N/A  |
| N/A                         | Flare Traversable LT? | N/A  | N/A                    | Flare Traversable RT?       | N/A  |
| N/A                         | Landing Length (in)   | N/A  | N/A                    | DWS Provided?               | N/A  |
| N/A                         | Landing Width (in)    | N/A  | N/A                    | DWS Contrast?               | N/A  |
| N/A                         | Landing Slope (%)     | N/A  | N/A                    | DWS Length (in)             | N/A  |
| N/A                         | Landing X Slope (%)   | N/A  | N/A                    | DWS Full Width?             | N/A  |
| N/A                         | Landing Curb? (Y/N)   | N/A  | N/A                    | DWS Offset (in)             | N/A  |
| N/A                         | Shared Landing?       | N/A  |                        |                             |      |
| N/A                         | Gutter Ponding?       | N/A  | N/A                    | Gutter Slope (%)            | N/A  |
| N/A                         | Gutter Lip Ht (in)    | N/A  | N/A                    | Gutter X Slope (%)          | N/A  |
| N/A                         | Painted X Walk1?      | No   | N/A                    | Painted X Walk2?            | N/A  |
|                             | X Walk 1 Direction    | To W |                        | X Walk 2 Direction          | N/A  |
| N/A                         | X Walk 1 Width (in)   | N/A  | N/A                    | X Walk 2 Width (in)         | N/A  |
|                             | X Walk 1 Slope (%)    | 2.4  |                        | X Walk 2 Slope (%)          | N/A  |
|                             | X Walk 1 X Slope (%)  | 5.6  |                        | X Walk 2 X Slope (%)        | N/A  |
| N/A                         | Ramp inside XWalk1?   | N/A  | N/A                    | Ramp inside XWalk2?         | N/A  |
|                             | Road Slope (%)        | N/A  | N/A                    | Clear Space?                | N/A  |
|                             | Road X Slope (%)      | N/A  | N/A                    | Clear Space to XWalk (in)   | N/A  |
| N/A                         | Any Obstructions?     | N/A  | N/A                    | Storm Grate/Utility Hazard? | N/A  |
|                             | Obstruction Type      |      |                        | Storm Grate/Utility Type    |      |
|                             |                       | N/A  |                        |                             | N/A  |
|                             |                       |      | Yes                    | Surface Condition? (G/P)    | Good |
|                             |                       |      |                        |                             |      |