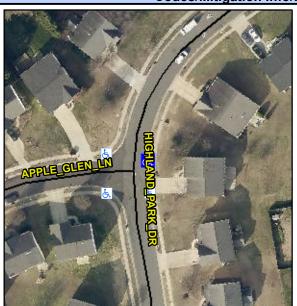

## Access Compliance Report Public Rights-of-Way (Curb Ramps)

Intersection ID: 29121Main Street: APPLE\_GLEN\_LNCross Street: HIGHLAND\_PARK\_DRLocation:NEADA ID: 59110BFA83CCRamp Type: PerpInitial Pass/Fail: FailOverall Compliance: NoSeverity Score: 12.5