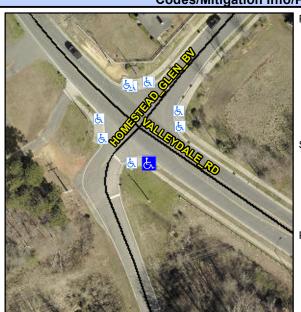

N/A

N/A

N/A

Good

11.8

Intersection ID: 45882 Main Street: HOMESTEAD\_GLEN\_BV Cross Street: VALLEYDALE\_RD Location: S

ADA ID: 591604FA62C5 Ramp Type: Combination1 Initial Pass/Fail: Fail Overall Compliance: No Severity Score: 13.75