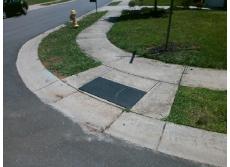

Total Cost: 3200.00

| Field Measurements/Component Compliance |                        |                      |       |            |        |                       |       |
|-----------------------------------------|------------------------|----------------------|-------|------------|--------|-----------------------|-------|
| C                                       | Compliance Description |                      | Data  | Compliance |        | Description           | Data  |
| N                                       | / <b>A</b> R           | amp Length (in)      | 47.0  | Yes        | Ramp   | Slope (%)             | 5.4   |
| N                                       | <b>o</b> R             | amp Width (in)       | 47.0  | No         | Ramp   | XSlope (%)            | 3.1   |
| N                                       | / <b>A</b> F           | lare Type LT         | N/A   | N/A        | Flare  | Type RT               | N/A   |
| N                                       | / <b>A</b> F           | lare Slope LT (%)    | N/A   | N/A        | Flare  | Slope RT (%)          | N/A   |
| N                                       | / <b>A</b> F           | lare Traversable LT? | N/A   | N/A        | Flare  | Traversable RT?       | N/A   |
| N                                       | /A La                  | anding Length (in)   | N/A   | N/A        | DWS    | Provided?             | N/A   |
| N                                       | /A La                  | anding Width (in)    | N/A   | N/A        | DWS    | Contrast?             | N/A   |
| N                                       | /A La                  | anding Slope (%)     | N/A   | N/A        | DWS    | Length (in)           | N/A   |
| N                                       | /A La                  | anding X Slope (%)   | N/A   | N/A        | DWS    | Full Width?           | N/A   |
| N                                       | /A La                  | anding Curb? (Y/N)   | N/A   | N/A        | DWS    | Offset (in)           | N/A   |
| N                                       | /A S                   | hared Landing?       | N/A   |            |        |                       |       |
| N                                       | / <b>A</b> G           | outter Ponding?      | N/A   | N/A        | Gutte  | r Slope (%)           | N/A   |
| N                                       | / <b>A</b> G           | utter Lip Ht (in)    | N/A   | N/A        | Gutte  | r X Slope (%)         | N/A   |
| N                                       | /A P                   | ainted X Walk1?      | No    | N/A        | Painte | ed X Walk2?           | No    |
|                                         | X                      | Walk 1 Direction     | To NW |            | X Wal  | k 2 Direction         | To SW |
| N                                       | / <b>A</b> X           | Walk 1 Width (in)    | N/A   | N/A        | X Wal  | k 2 Width (in)        | N/A   |
|                                         | X                      | Walk 1 Slope (%)     | 3.8   |            | X Wal  | k 2 Slope (%)         | 1.4   |
|                                         | X                      | Walk 1 X Slope (%)   | 0.4   |            | X Wal  | k 2 X Slope (%)       | 2.4   |
| N                                       | / <b>A</b> R           | amp inside XWalk1?   | N/A   | N/A        | Ramp   | inside XWalk2?        | N/A   |
|                                         | R                      | oad Slope (%)        | 2.2   | N/A        | Clear  | Space?                | N/A   |
|                                         | R                      | oad X Slope (%)      | 3.8   | N/A        | Clear  | Space to XWalk (in)   | N/A   |
| N                                       | / <b>A</b> A           | ny Obstructions?     | N/A   | N/A        | Storm  | Grate/Utility Hazard? | N/A   |
|                                         | 0                      | bstruction Type      |       |            | Storm  | Grate/Utility Type    |       |
|                                         |                        |                      | N/A   |            |        |                       | N/A   |
|                                         |                        |                      |       | Yes        | Surfac | ce Condition? (G/P)   | Good  |
| F 6                                     |                        |                      |       |            |        |                       |       |