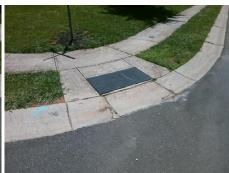

Total Cost: 3200.00

| Field Measurements/Component Compliance |                        |                      |       |            |        |                       |       |
|-----------------------------------------|------------------------|----------------------|-------|------------|--------|-----------------------|-------|
| C                                       | Compliance Description |                      | Data  | Compliance |        | Description           | Data  |
| N                                       | / <b>A</b> R           | amp Length (in)      | 47.0  | Yes        | Ramp   | Slope (%)             | 5.4   |
| N                                       | <b>o</b> R             | amp Width (in)       | 47.0  | No         | Ramp   | XSlope (%)            | 3.1   |
| N                                       | / <b>A</b> F           | lare Type LT         | N/A   | N/A        | Flare  | Type RT               | N/A   |
| N                                       | / <b>A</b> F           | lare Slope LT (%)    | N/A   | N/A        | Flare  | Slope RT (%)          | N/A   |
| N                                       | / <b>A</b> F           | lare Traversable LT? | N/A   | N/A        | Flare  | Traversable RT?       | N/A   |
| N                                       | /A La                  | anding Length (in)   | N/A   | N/A        | DWS    | Provided?             | N/A   |
| N                                       | /A La                  | anding Width (in)    | N/A   | N/A        | DWS    | Contrast?             | N/A   |
| N                                       | /A La                  | anding Slope (%)     | N/A   | N/A        | DWS    | Length (in)           | N/A   |
| N                                       | /A La                  | anding X Slope (%)   | N/A   | N/A        | DWS    | Full Width?           | N/A   |
| N                                       | /A La                  | anding Curb? (Y/N)   | N/A   | N/A        | DWS    | Offset (in)           | N/A   |
| N                                       | /A S                   | hared Landing?       | N/A   |            |        |                       |       |
| N                                       | / <b>A</b> G           | outter Ponding?      | N/A   | N/A        | Gutte  | r Slope (%)           | N/A   |
| N                                       | / <b>A</b> G           | utter Lip Ht (in)    | N/A   | N/A        | Gutte  | r X Slope (%)         | N/A   |
| N                                       | /A P                   | ainted X Walk1?      | No    | N/A        | Painte | ed X Walk2?           | No    |
|                                         | X                      | Walk 1 Direction     | To NW |            | X Wal  | k 2 Direction         | To SW |
| N                                       | / <b>A</b> X           | Walk 1 Width (in)    | N/A   | N/A        | X Wal  | k 2 Width (in)        | N/A   |
|                                         | X                      | Walk 1 Slope (%)     | 3.8   |            | X Wal  | k 2 Slope (%)         | 1.4   |
|                                         | X                      | Walk 1 X Slope (%)   | 0.4   |            | X Wal  | k 2 X Slope (%)       | 2.4   |
| N                                       | / <b>A</b> R           | amp inside XWalk1?   | N/A   | N/A        | Ramp   | inside XWalk2?        | N/A   |
|                                         | R                      | oad Slope (%)        | 2.2   | N/A        | Clear  | Space?                | N/A   |
|                                         | R                      | oad X Slope (%)      | 3.8   | N/A        | Clear  | Space to XWalk (in)   | N/A   |
| N                                       | / <b>A</b> A           | ny Obstructions?     | N/A   | N/A        | Storm  | Grate/Utility Hazard? | N/A   |
|                                         | 0                      | bstruction Type      |       |            | Storm  | Grate/Utility Type    |       |
|                                         |                        |                      | N/A   |            |        |                       | N/A   |
|                                         |                        |                      |       | Yes        | Surfac | ce Condition? (G/P)   | Good  |
| F 6                                     |                        |                      |       |            |        |                       |       |