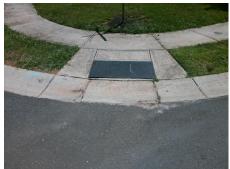

Total Cost: 3200.00

| Field Measurements/Component Compliance |                        |                      |       |            |        |                       |       |
|-----------------------------------------|------------------------|----------------------|-------|------------|--------|-----------------------|-------|
| C                                       | Compliance Description |                      | Data  | Compliance |        | Description           | Data  |
| N                                       | / <b>A</b> R           | amp Length (in)      | 47.0  | Yes        | Ramp   | Slope (%)             | 5.4   |
| N                                       | <b>o</b> R             | amp Width (in)       | 47.0  | No         | Ramp   | XSlope (%)            | 3.1   |
| N                                       | / <b>A</b> F           | lare Type LT         | N/A   | N/A        | Flare  | Type RT               | N/A   |
| N                                       | / <b>A</b> F           | lare Slope LT (%)    | N/A   | N/A        | Flare  | Slope RT (%)          | N/A   |
| N                                       | / <b>A</b> F           | lare Traversable LT? | N/A   | N/A        | Flare  | Traversable RT?       | N/A   |
| N                                       | /A La                  | anding Length (in)   | N/A   | N/A        | DWS    | Provided?             | N/A   |
| N                                       | /A La                  | anding Width (in)    | N/A   | N/A        | DWS    | Contrast?             | N/A   |
| N                                       | /A La                  | anding Slope (%)     | N/A   | N/A        | DWS    | Length (in)           | N/A   |
| N                                       | /A La                  | anding X Slope (%)   | N/A   | N/A        | DWS    | Full Width?           | N/A   |
| N                                       | /A La                  | anding Curb? (Y/N)   | N/A   | N/A        | DWS    | Offset (in)           | N/A   |
| N                                       | /A S                   | hared Landing?       | N/A   |            |        |                       |       |
| N                                       | / <b>A</b> G           | outter Ponding?      | N/A   | N/A        | Gutte  | r Slope (%)           | N/A   |
| N                                       | / <b>A</b> G           | utter Lip Ht (in)    | N/A   | N/A        | Gutte  | r X Slope (%)         | N/A   |
| N                                       | /A P                   | ainted X Walk1?      | No    | N/A        | Painte | ed X Walk2?           | No    |
|                                         | X                      | Walk 1 Direction     | To NW |            | X Wal  | k 2 Direction         | To SW |
| N                                       | / <b>A</b> X           | Walk 1 Width (in)    | N/A   | N/A        | X Wal  | k 2 Width (in)        | N/A   |
|                                         | X                      | Walk 1 Slope (%)     | 3.8   |            | X Wal  | k 2 Slope (%)         | 1.4   |
|                                         | X                      | Walk 1 X Slope (%)   | 0.4   |            | X Wal  | k 2 X Slope (%)       | 2.4   |
| N                                       | / <b>A</b> R           | amp inside XWalk1?   | N/A   | N/A        | Ramp   | inside XWalk2?        | N/A   |
|                                         | R                      | oad Slope (%)        | 2.2   | N/A        | Clear  | Space?                | N/A   |
|                                         | R                      | oad X Slope (%)      | 3.8   | N/A        | Clear  | Space to XWalk (in)   | N/A   |
| N                                       | / <b>A</b> A           | ny Obstructions?     | N/A   | N/A        | Storm  | Grate/Utility Hazard? | N/A   |
|                                         | 0                      | bstruction Type      |       |            | Storm  | Grate/Utility Type    |       |
|                                         |                        |                      | N/A   |            |        |                       | N/A   |
|                                         |                        |                      |       | Yes        | Surfac | ce Condition? (G/P)   | Good  |
| F 6                                     |                        |                      |       |            |        |                       |       |