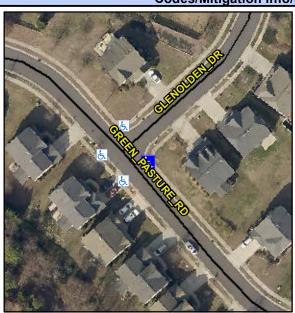

## **Access Compliance Report Public Rights-of-Way** (Curb Ramps)

Intersection ID: 47691 Main Street: GLENOLDEN DR Cross Street: GREEN\_PASTURE\_RD Location: ADA ID: 59163D7792FD Ramp Type: PerpDiag Initial Pass/Fail: Fail **Overall Compliance: No Severity Score:** 10

**Codes/Mitigation Info/Possible Solution** 

Street 1 Name Stop Condition-Street 2 Street 2 Name Stop Condition-Street 1

**GLENOLDEN DR** StopSign **GREEN PASTURE RD** None

Possible Solutions: Remove & Replace Curb Ramp With Two New Directional Ramps or Equivalent. Surveyor Notes: N/A PROW/ADA: R304.5.1, R304.5.3