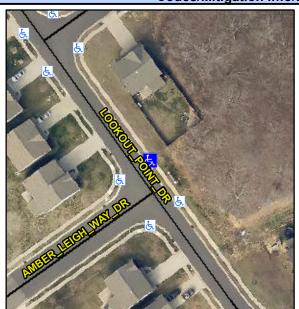

## **Access Compliance Report Public Rights-of-Way** (Curb Ramps)

Intersection ID: 49144 Main Street: AMBER\_LEIGH\_WAY\_DR Cross Street: LOOKOUT\_POINT\_DR Location: N **Severity Score:** ADA ID: 591876DC4656 Ramp Type: Perp Initial Pass/Fail: Fail **Overall Compliance: No** 8.75

**Codes/Mitigation Info/Possible Solution** 

LOOKOUT POINT DR Street 1 Name Stop Condition-Street 2 None Street 2 Name N/A Stop Condition-Street 1 N/A

| Possible Solutions:           | <u>c</u> |  |  |
|-------------------------------|----------|--|--|
| Remove & Replace Entire Ramp. |          |  |  |
|                               | N        |  |  |
|                               | N/       |  |  |
|                               | N        |  |  |
|                               | N        |  |  |
|                               | N        |  |  |
| Surveyor Notes:               | N        |  |  |
| N/A                           | N        |  |  |
|                               | N        |  |  |
|                               | N        |  |  |
|                               | N        |  |  |
| PROW/ADA:                     | N        |  |  |
| Not Found, R304.5.1           | N/       |  |  |
|                               | N        |  |  |
|                               | N        |  |  |
|                               |          |  |  |
|                               |          |  |  |