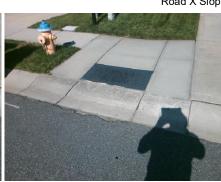

ADA ID: 59194112E060 Ramp Type: Combination2 Initial Pass/Fail: Fail Overall Compliance: No Severity Score: 12.5

Compliance Description

Ramp Length LT (in)

Ramp Width LT (in)

Ramp Slope LT (%)

Ramp Length (in)

## Field Measurements/Component Compliance

N/A

Yes

Yes

Yes

No

Yes

N/A