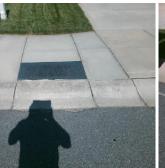

ADA ID: 59194112E060 Ramp Type: Combination2 Initial Pass/Fail: Fail Overall Compliance: No Severity Score: 12.5

Compliance Description

Ramp Length LT (in)

Ramp Width LT (in)

Ramp Slope LT (%)

Ramp Length (in)

## Field Measurements/Component Compliance

N/A

Yes

Yes

Yes

No

Yes

N/A