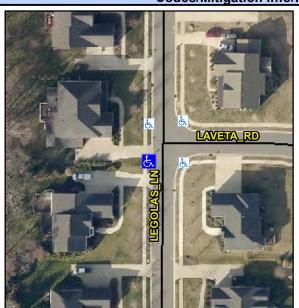

N/A

N/A

N/A

N/A

N/A

N/A

N/A

Intersection ID: 49125 Main Street: LEGOLAS\_LN Cross Street: LAVETA\_RD Location: SW

N/A

N/A

Street 1 Name

Stop Condition-Street 1

Street 2 Name

None

LEGOLAS LN

N/A