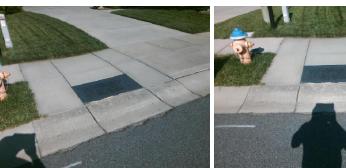

ADA ID: 59194112E060 Ramp Type: Combination2 Initial Pass/Fail: Fail Overall Compliance: No Severity Score: 12.5

Compliance Description

Ramp Length LT (in)

Ramp Width LT (in)

Ramp Slope LT (%)

Ramp Length (in)

## Field Measurements/Component Compliance

N/A

Yes

Yes

Yes

No

Yes

N/A