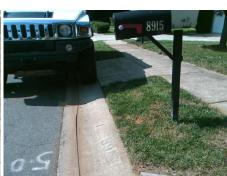

| ossible Solutions:                      |  |  |  |  |  |  |
|-----------------------------------------|--|--|--|--|--|--|
| Remove & Replace Entire Ramp.           |  |  |  |  |  |  |
|                                         |  |  |  |  |  |  |
|                                         |  |  |  |  |  |  |
|                                         |  |  |  |  |  |  |
|                                         |  |  |  |  |  |  |
| um ayar Mataa                           |  |  |  |  |  |  |
| urveyor Notes:                          |  |  |  |  |  |  |
| N/A                                     |  |  |  |  |  |  |
|                                         |  |  |  |  |  |  |
|                                         |  |  |  |  |  |  |
| ROW/ADA:                                |  |  |  |  |  |  |
| Not Found, R304.5.1, R304.2.2           |  |  |  |  |  |  |
| , , , , , , , , , , , , , , , , , , , , |  |  |  |  |  |  |
|                                         |  |  |  |  |  |  |
|                                         |  |  |  |  |  |  |
|                                         |  |  |  |  |  |  |
|                                         |  |  |  |  |  |  |
|                                         |  |  |  |  |  |  |

| Total Cost: | \$<br>1850.00 |
|-------------|---------------|
|             |               |

| Field Measurements/Component Compliance |                       |      |      |                             |      |  |
|-----------------------------------------|-----------------------|------|------|-----------------------------|------|--|
| Comp                                    | liance Description    | Data | Comp | liance Description          | Data |  |
| N/A                                     | Ramp Length (in)      | 47.0 | No   | Ramp Slope (%)              | 8.5  |  |
| No                                      | Ramp Width (in)       | 47.0 | Yes  | Ramp XSlope (%)             | 4.9  |  |
| N/A                                     | Flare Type LT         | N/A  | N/A  | Flare Type RT               | N/A  |  |
| N/A                                     | Flare Slope LT (%)    | N/A  | N/A  | Flare Slope RT (%)          | N/A  |  |
| N/A                                     | Flare Traversable LT? | N/A  | N/A  | Flare Traversable RT?       | N/A  |  |
| N/A                                     | Landing Length (in)   | N/A  | N/A  | DWS Provided?               | N/A  |  |
| N/A                                     | Landing Width (in)    | N/A  | N/A  | DWS Contrast?               | N/A  |  |
| N/A                                     | Landing Slope (%)     | N/A  | N/A  | DWS Length (in)             | N/A  |  |
| N/A                                     | Landing X Slope (%)   | N/A  | N/A  | DWS Full Width?             | N/A  |  |
| N/A                                     | Landing Curb? (Y/N)   | N/A  | N/A  | DWS Offset (in)             | N/A  |  |
| N/A                                     | Shared Landing?       | N/A  |      |                             |      |  |
| N/A                                     | Gutter Ponding?       | N/A  | N/A  | Gutter Slope (%)            | N/A  |  |
| N/A                                     | Gutter Lip Ht (in)    | N/A  | N/A  | Gutter X Slope (%)          | N/A  |  |
| N/A                                     | Painted X Walk1?      | No   | N/A  | Painted X Walk2?            | N/A  |  |
|                                         | X Walk 1 Direction    | То Е |      | X Walk 2 Direction          | N/A  |  |
| N/A                                     | X Walk 1 Width (in)   | N/A  | N/A  | X Walk 2 Width (in)         | N/A  |  |
|                                         | X Walk 1 Slope (%)    | 3.8  |      | X Walk 2 Slope (%)          | N/A  |  |
|                                         | X Walk 1 X Slope (%)  | 5.2  |      | X Walk 2 X Slope (%)        | N/A  |  |
| N/A                                     | Ramp inside XWalk1?   | N/A  | N/A  | Ramp inside XWalk2?         | N/A  |  |
|                                         | Road Slope (%)        | N/A  | N/A  | Clear Space?                | N/A  |  |
|                                         | Road X Slope (%)      | N/A  | N/A  | Clear Space to XWalk (in)   | N/A  |  |
| N/A                                     | Any Obstructions?     | N/A  | N/A  | Storm Grate/Utility Hazard? | N/A  |  |
|                                         | Obstruction Type      |      |      | Storm Grate/Utility Type    |      |  |
|                                         |                       | N/A  |      |                             | N/A  |  |
|                                         |                       |      | Yes  | Surface Condition? (G/P)    | Good |  |
|                                         | 1015                  |      |      |                             |      |  |