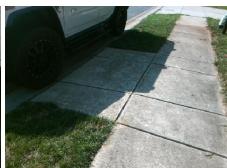

| ossible Solutions:                      |  |  |  |  |  |  |
|-----------------------------------------|--|--|--|--|--|--|
| Remove & Replace Entire Ramp.           |  |  |  |  |  |  |
|                                         |  |  |  |  |  |  |
|                                         |  |  |  |  |  |  |
|                                         |  |  |  |  |  |  |
|                                         |  |  |  |  |  |  |
| um ayar Mataa                           |  |  |  |  |  |  |
| urveyor Notes:                          |  |  |  |  |  |  |
| N/A                                     |  |  |  |  |  |  |
|                                         |  |  |  |  |  |  |
|                                         |  |  |  |  |  |  |
| ROW/ADA:                                |  |  |  |  |  |  |
| Not Found, R304.5.1, R304.2.2           |  |  |  |  |  |  |
| , , , , , , , , , , , , , , , , , , , , |  |  |  |  |  |  |
|                                         |  |  |  |  |  |  |
|                                         |  |  |  |  |  |  |
|                                         |  |  |  |  |  |  |
|                                         |  |  |  |  |  |  |
|                                         |  |  |  |  |  |  |

| Total Cost: | \$<br>1850.00 |
|-------------|---------------|
|             |               |

| Field Measurements/Component Compliance |                       |      |      |                             |      |  |
|-----------------------------------------|-----------------------|------|------|-----------------------------|------|--|
| Comp                                    | liance Description    | Data | Comp | liance Description          | Data |  |
| N/A                                     | Ramp Length (in)      | 47.0 | No   | Ramp Slope (%)              | 8.5  |  |
| No                                      | Ramp Width (in)       | 47.0 | Yes  | Ramp XSlope (%)             | 4.9  |  |
| N/A                                     | Flare Type LT         | N/A  | N/A  | Flare Type RT               | N/A  |  |
| N/A                                     | Flare Slope LT (%)    | N/A  | N/A  | Flare Slope RT (%)          | N/A  |  |
| N/A                                     | Flare Traversable LT? | N/A  | N/A  | Flare Traversable RT?       | N/A  |  |
| N/A                                     | Landing Length (in)   | N/A  | N/A  | DWS Provided?               | N/A  |  |
| N/A                                     | Landing Width (in)    | N/A  | N/A  | DWS Contrast?               | N/A  |  |
| N/A                                     | Landing Slope (%)     | N/A  | N/A  | DWS Length (in)             | N/A  |  |
| N/A                                     | Landing X Slope (%)   | N/A  | N/A  | DWS Full Width?             | N/A  |  |
| N/A                                     | Landing Curb? (Y/N)   | N/A  | N/A  | DWS Offset (in)             | N/A  |  |
| N/A                                     | Shared Landing?       | N/A  |      |                             |      |  |
| N/A                                     | Gutter Ponding?       | N/A  | N/A  | Gutter Slope (%)            | N/A  |  |
| N/A                                     | Gutter Lip Ht (in)    | N/A  | N/A  | Gutter X Slope (%)          | N/A  |  |
| N/A                                     | Painted X Walk1?      | No   | N/A  | Painted X Walk2?            | N/A  |  |
|                                         | X Walk 1 Direction    | То Е |      | X Walk 2 Direction          | N/A  |  |
| N/A                                     | X Walk 1 Width (in)   | N/A  | N/A  | X Walk 2 Width (in)         | N/A  |  |
|                                         | X Walk 1 Slope (%)    | 3.8  |      | X Walk 2 Slope (%)          | N/A  |  |
|                                         | X Walk 1 X Slope (%)  | 5.2  |      | X Walk 2 X Slope (%)        | N/A  |  |
| N/A                                     | Ramp inside XWalk1?   | N/A  | N/A  | Ramp inside XWalk2?         | N/A  |  |
|                                         | Road Slope (%)        | N/A  | N/A  | Clear Space?                | N/A  |  |
|                                         | Road X Slope (%)      | N/A  | N/A  | Clear Space to XWalk (in)   | N/A  |  |
| N/A                                     | Any Obstructions?     | N/A  | N/A  | Storm Grate/Utility Hazard? | N/A  |  |
|                                         | Obstruction Type      |      |      | Storm Grate/Utility Type    |      |  |
|                                         |                       | N/A  |      |                             | N/A  |  |
|                                         |                       |      | Yes  | Surface Condition? (G/P)    | Good |  |
|                                         | 1015                  |      |      |                             |      |  |