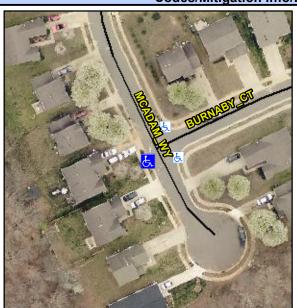

## Access Compliance Report Public Rights-of-Way (Curb Ramps)

Intersection ID: 31317Main Street:BURNABY\_CTCross Street:MCADAM\_WYLocation:WADA ID: 591ADA25904FRamp Type:PerpInitial Pass/Fail:FailOverall Compliance:NoSeverity Score:22.5

**Codes/Mitigation Info/Possible Solution** 

| Street 1 Name           | MCADAM WY |
|-------------------------|-----------|
| Stop Condition-Street 2 | None      |
| Street 2 Name           | N/A       |
| Stop Condition-Street 1 | N/A       |