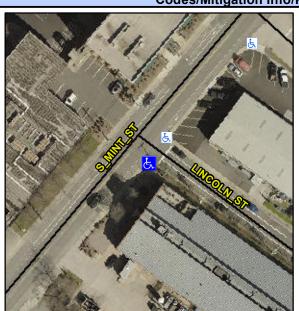

Intersection ID: 12968 Main Street: LINCOLN\_ST Cross Street: S\_MINT\_ST Location: S

ADA ID: 591BDEB77442 Ramp Type: PerpDiag Initial Pass/Fail: Fail Overall Compliance: No Severity Score: 25

No

N/A N/A

To NE

Street 1 Name
Stop Condition-Street 2
Street 2 Name
Stop Condition-Street 1

LINCOLN ST StopSign S MINT ST None Possible Solutions:

Remove & Replace Curb Ramp With
Two New Directional Ramps or
Equivalent.