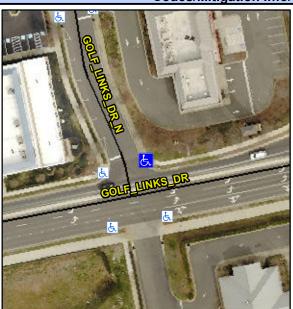

## Access Compliance Report Public Rights-of-Way (Curb Ramps)

Intersection ID: 51751Main Street: GOLF\_LINKS\_DRCross Street: GOLF\_LINKS\_DR\_NLocation:NEADA ID: 591FD18D9AC2Ramp Type: PerpDiagInitial Pass/Fail: FailOverall Compliance: NoSeverity Score: 21.25

Codes/Mitigation Info/Possible Solution

Field Measurements/Component Compliance

Street 1 Name
Stop Condition-Street 2
Street 2 Name
Stop Condition-Street 1

GOLF LINKS DR N StopSign GOLF LINKS DR None

| Possible Solutions:                                                      |
|--------------------------------------------------------------------------|
| Remove & Replace Curb Ramp With Two New Directional Ramps or Equivalent. |
| Surveyor Notes:                                                          |
| N/A                                                                      |
| PROW/ADA:                                                                |
| Not Found, R304.5.1, R304.5.3                                            |
|                                                                          |
|                                                                          |
|                                                                          |