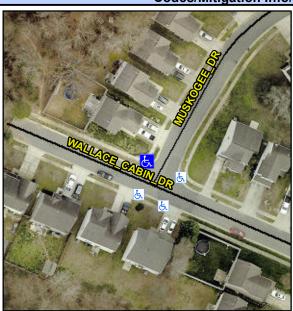

## Access Compliance Report Public Rights-of-Way (Curb Ramps)

Intersection ID: 48204Main Street: MUSKOGEE\_DRCross Street: WALLACE\_CABIN\_DRLocation:NWADA ID: 592143922832Ramp Type: BlendTrans1Initial Pass/Fail: FailOverall Compliance: NoSeverity Score:10

**Codes/Mitigation Info/Possible Solution** 

Field Measurements/Component Compliance

Street 1 Name
Stop Condition-Street 1
Street 2 Name
Stop Condition-Street 2

WALLACE CABIN DR None MUSKOGEE DR StopSign Possible Solutions: