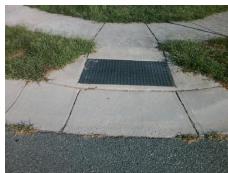

Remove & Replace Curb Ramp With Two New Directional Ramps or Equivalent.

Surveyor Notes:

N/A

PROW/ADA:

Not Found, R304.5.1, R304.5.3

Total Cost: \$ 3200.00

| Fleid Measurements/Component Compilance |                       |      |                        |                             |      |
|-----------------------------------------|-----------------------|------|------------------------|-----------------------------|------|
| Compliance Description                  |                       | Data | Compliance Description |                             | Data |
| N/A                                     | Ramp Length (in)      | 48.0 | Yes                    | BlendTrans Slope (%)        | 3.2  |
| No                                      | Ramp Width (in)       | 47.0 | No                     | BlendTrans XSlope (%)       | 4.9  |
| N/A                                     | Flare Type LT         | N/A  | N/A                    | Flare Type RT               | N/A  |
| N/A                                     | Flare Slope LT (%)    | N/A  | N/A                    | Flare Slope RT (%)          | N/A  |
| N/A                                     | Flare Traversable LT? | N/A  | N/A                    | Flare Traversable RT?       | N/A  |
| N/A                                     | Landing Length (in)   | N/A  | N/A                    | DWS Provided?               | N/A  |
| N/A                                     | Landing Width (in)    | N/A  | N/A                    | DWS Contrast?               | N/A  |
| N/A                                     | Landing Slope (%)     | N/A  | N/A                    | DWS Length (in)             | N/A  |
| N/A                                     | Landing X Slope (%)   | N/A  | N/A                    | DWS Full Width?             | N/A  |
| N/A                                     | Landing Curb? (Y/N)   | N/A  | N/A                    | DWS Offset (in)             | N/A  |
| N/A                                     | Shared Landing?       | N/A  |                        |                             |      |
| N/A                                     | Gutter Ponding?       | N/A  | N/A                    | Gutter Slope (%)            | N/A  |
| N/A                                     | Gutter Lip Ht (in)    | N/A  | N/A                    | Gutter X Slope (%)          | N/A  |
| N/A                                     | Painted X Walk1?      | No   | N/A                    | Painted X Walk2?            | No   |
|                                         | X Walk 1 Direction    | To S |                        | X Walk 2 Direction          | To E |
|                                         | X Walk 1 Width (in)   | N/A  |                        | X Walk 2 Width (in)         | N/A  |
|                                         | X Walk 1 Slope (%)    | 9.0  |                        | X Walk 2 Slope (%)          | 4.1  |
|                                         | X Walk 1 X Slope (%)  | 1.0  |                        | X Walk 2 X Slope (%)        | 7.4  |
| N/A                                     | Ramp inside XWalk1?   | N/A  | N/A                    | Ramp inside XWalk2?         | N/A  |
|                                         | Road Slope (%)        | 2.4  |                        | Clear Space?                | N/A  |
|                                         | Road X Slope (%)      | 9.0  | N/A                    | Clear Space to XWalk (in)   | N/A  |
| N/A                                     | Any Obstructions?     | N/A  | N/A                    | Storm Grate/Utility Hazard? | N/A  |
|                                         | Obstruction Type      |      |                        | Storm Grate/Utility Type    |      |
|                                         |                       | N/A  |                        |                             | N/A  |
|                                         |                       |      | Yes                    | Surface Condition? (G/P)    | Good |
|                                         |                       |      | No                     | Curb Slope (%)              | 15.1 |