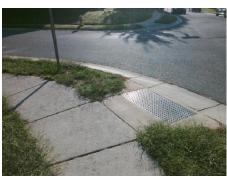

Remove & Replace Curb Ramp With Two New Directional Ramps or Equivalent.

Surveyor Notes:

N/A

PROW/ADA:

Not Found, R304.5.1, R304.5.3

Total Cost: \$ 3200.00

| Fleid Measurements/Component Compilance |                       |      |                        |                             |      |
|-----------------------------------------|-----------------------|------|------------------------|-----------------------------|------|
| Compliance Description                  |                       | Data | Compliance Description |                             | Data |
| N/A                                     | Ramp Length (in)      | 48.0 | Yes                    | BlendTrans Slope (%)        | 3.2  |
| No                                      | Ramp Width (in)       | 47.0 | No                     | BlendTrans XSlope (%)       | 4.9  |
| N/A                                     | Flare Type LT         | N/A  | N/A                    | Flare Type RT               | N/A  |
| N/A                                     | Flare Slope LT (%)    | N/A  | N/A                    | Flare Slope RT (%)          | N/A  |
| N/A                                     | Flare Traversable LT? | N/A  | N/A                    | Flare Traversable RT?       | N/A  |
| N/A                                     | Landing Length (in)   | N/A  | N/A                    | DWS Provided?               | N/A  |
| N/A                                     | Landing Width (in)    | N/A  | N/A                    | DWS Contrast?               | N/A  |
| N/A                                     | Landing Slope (%)     | N/A  | N/A                    | DWS Length (in)             | N/A  |
| N/A                                     | Landing X Slope (%)   | N/A  | N/A                    | DWS Full Width?             | N/A  |
| N/A                                     | Landing Curb? (Y/N)   | N/A  | N/A                    | DWS Offset (in)             | N/A  |
| N/A                                     | Shared Landing?       | N/A  |                        |                             |      |
| N/A                                     | Gutter Ponding?       | N/A  | N/A                    | Gutter Slope (%)            | N/A  |
| N/A                                     | Gutter Lip Ht (in)    | N/A  | N/A                    | Gutter X Slope (%)          | N/A  |
| N/A                                     | Painted X Walk1?      | No   | N/A                    | Painted X Walk2?            | No   |
|                                         | X Walk 1 Direction    | To S |                        | X Walk 2 Direction          | To E |
|                                         | X Walk 1 Width (in)   | N/A  |                        | X Walk 2 Width (in)         | N/A  |
|                                         | X Walk 1 Slope (%)    | 9.0  |                        | X Walk 2 Slope (%)          | 4.1  |
|                                         | X Walk 1 X Slope (%)  | 1.0  |                        | X Walk 2 X Slope (%)        | 7.4  |
| N/A                                     | Ramp inside XWalk1?   | N/A  | N/A                    | Ramp inside XWalk2?         | N/A  |
|                                         | Road Slope (%)        | 2.4  |                        | Clear Space?                | N/A  |
|                                         | Road X Slope (%)      | 9.0  | N/A                    | Clear Space to XWalk (in)   | N/A  |
| N/A                                     | Any Obstructions?     | N/A  | N/A                    | Storm Grate/Utility Hazard? | N/A  |
|                                         | Obstruction Type      |      |                        | Storm Grate/Utility Type    |      |
|                                         |                       | N/A  |                        |                             | N/A  |
|                                         |                       |      | Yes                    | Surface Condition? (G/P)    | Good |
|                                         |                       |      | No                     | Curb Slope (%)              | 15.1 |