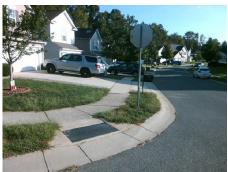

## Access Compliance Report Public Rights-of-Way (Curb Ramps)

Intersection ID: 48204Main Street: MUSKOGEE\_DRCross Street: WALLACE\_CABIN\_DRLocation:NWADA ID: 592143922832Ramp Type: BlendTrans1Initial Pass/Fail: FailOverall Compliance: NoSeverity Score:10

Remove & Replace Curb Ramp With Two New Directional Ramps or Equivalent.

Surveyor Notes:

N/A

PROW/ADA:

Not Found, R304.5.1, R304.5.3

Total Cost: \$ 3200.00

| Fleid Measurements/Component Compilance |                       |      |                        |                             |      |
|-----------------------------------------|-----------------------|------|------------------------|-----------------------------|------|
| Compliance Description                  |                       | Data | Compliance Description |                             | Data |
| N/A                                     | Ramp Length (in)      | 48.0 | Yes                    | BlendTrans Slope (%)        | 3.2  |
| No                                      | Ramp Width (in)       | 47.0 | No                     | BlendTrans XSlope (%)       | 4.9  |
| N/A                                     | Flare Type LT         | N/A  | N/A                    | Flare Type RT               | N/A  |
| N/A                                     | Flare Slope LT (%)    | N/A  | N/A                    | Flare Slope RT (%)          | N/A  |
| N/A                                     | Flare Traversable LT? | N/A  | N/A                    | Flare Traversable RT?       | N/A  |
| N/A                                     | Landing Length (in)   | N/A  | N/A                    | DWS Provided?               | N/A  |
| N/A                                     | Landing Width (in)    | N/A  | N/A                    | DWS Contrast?               | N/A  |
| N/A                                     | Landing Slope (%)     | N/A  | N/A                    | DWS Length (in)             | N/A  |
| N/A                                     | Landing X Slope (%)   | N/A  | N/A                    | DWS Full Width?             | N/A  |
| N/A                                     | Landing Curb? (Y/N)   | N/A  | N/A                    | DWS Offset (in)             | N/A  |
| N/A                                     | Shared Landing?       | N/A  |                        |                             |      |
| N/A                                     | Gutter Ponding?       | N/A  | N/A                    | Gutter Slope (%)            | N/A  |
| N/A                                     | Gutter Lip Ht (in)    | N/A  | N/A                    | Gutter X Slope (%)          | N/A  |
| N/A                                     | Painted X Walk1?      | No   | N/A                    | Painted X Walk2?            | No   |
|                                         | X Walk 1 Direction    | To S |                        | X Walk 2 Direction          | To E |
|                                         | X Walk 1 Width (in)   | N/A  |                        | X Walk 2 Width (in)         | N/A  |
|                                         | X Walk 1 Slope (%)    | 9.0  |                        | X Walk 2 Slope (%)          | 4.1  |
|                                         | X Walk 1 X Slope (%)  | 1.0  |                        | X Walk 2 X Slope (%)        | 7.4  |
| N/A                                     | Ramp inside XWalk1?   | N/A  | N/A                    | Ramp inside XWalk2?         | N/A  |
|                                         | Road Slope (%)        | 2.4  |                        | Clear Space?                | N/A  |
|                                         | Road X Slope (%)      | 9.0  | N/A                    | Clear Space to XWalk (in)   | N/A  |
| N/A                                     | Any Obstructions?     | N/A  | N/A                    | Storm Grate/Utility Hazard? | N/A  |
|                                         | Obstruction Type      |      |                        | Storm Grate/Utility Type    |      |
|                                         |                       | N/A  |                        |                             | N/A  |
|                                         |                       |      | Yes                    | Surface Condition? (G/P)    | Good |
|                                         |                       |      | No                     | Curb Slope (%)              | 15.1 |