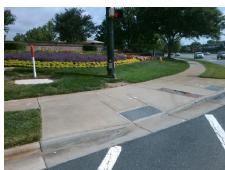

## Access Compliance Report Public Rights-of-Way (Curb Ramps)

Data

11.3

1.3

N/A

Good

Intersection ID: 28255 Main Street: REA\_RD Cross Street: ARDREY\_KELL\_RD Location: NW

ADA ID: 592425759ABA Ramp Type: Perp Initial Pass/Fail: Fail Overall Compliance: No Severity Score: 21.25

N/A

N/A

N/A

To SW

Street 1 Name ARDREY KELL RD
Stop Condition-Street 2 Signal
Street 2 Name N/A
Stop Condition-Street 1 N/A

| Possible Solutions:           | Comp | liance Description    |
|-------------------------------|------|-----------------------|
| Remove & Replace Entire Ramp. | N/A  | Ramp Length (in)      |
|                               | No   | Ramp Width (in)       |
|                               | N/A  | Flare Type LT         |
|                               | N/A  | Flare Slope LT (%)    |
|                               | N/A  | Flare Traversable LT? |
| 5                             | N/A  | Landing Length (in)   |
| Surveyor Notes:               | N/A  | Landing Width (in)    |
| N/A                           | N/A  | Landing Slope (%)     |
|                               | N/A  | Landing X Slope (%)   |
|                               | N/A  | Landing Curb? (Y/N)   |
|                               | N/A  | Shared Landing?       |
| PROW/ADA:                     | N/A  | Gutter Ponding?       |
| Not Found, R304.5.1, R304.2.2 | N/A  | Gutter Lip Ht (in)    |
|                               | N/A  | Painted X Walk1?      |
|                               |      | X Walk 1 Direction    |
|                               | N/A  | X Walk 1 Width (in)   |
|                               |      | X Walk 1 Slope (%)    |
|                               |      | X Walk 1 X Slope (%)  |
|                               | N/A  | Ramp inside XWalk1?   |
|                               |      | Road Slope (%)        |
|                               |      | Road X Slope (%)      |
|                               | N/A  | Any Obstructions?     |