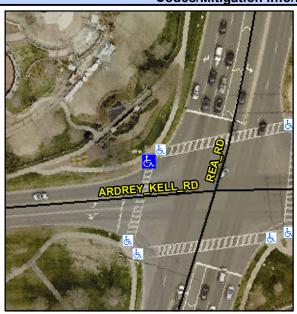

## Access Compliance Report Public Rights-of-Way (Curb Ramps)

Data

11.3

1.3

N/A

Good

Intersection ID: 28255 Main Street: REA\_RD Cross Street: ARDREY\_KELL\_RD Location: NW

ADA ID: 592425759ABA Ramp Type: Perp Initial Pass/Fail: Fail Overall Compliance: No Severity Score: 21.25

N/A

N/A

N/A

To SW

Street 1 Name ARDREY KELL RD
Stop Condition-Street 2 Signal
Street 2 Name N/A
Stop Condition-Street 1 N/A

| Possible Solutions:           | Comp | liance Description    |
|-------------------------------|------|-----------------------|
| Remove & Replace Entire Ramp. | N/A  | Ramp Length (in)      |
|                               | No   | Ramp Width (in)       |
|                               | N/A  | Flare Type LT         |
|                               | N/A  | Flare Slope LT (%)    |
|                               | N/A  | Flare Traversable LT? |
| 5                             | N/A  | Landing Length (in)   |
| Surveyor Notes:               | N/A  | Landing Width (in)    |
| N/A                           | N/A  | Landing Slope (%)     |
|                               | N/A  | Landing X Slope (%)   |
|                               | N/A  | Landing Curb? (Y/N)   |
|                               | N/A  | Shared Landing?       |
| PROW/ADA:                     | N/A  | Gutter Ponding?       |
| Not Found, R304.5.1, R304.2.2 | N/A  | Gutter Lip Ht (in)    |
|                               | N/A  | Painted X Walk1?      |
|                               |      | X Walk 1 Direction    |
|                               | N/A  | X Walk 1 Width (in)   |
|                               |      | X Walk 1 Slope (%)    |
|                               |      | X Walk 1 X Slope (%)  |
|                               | N/A  | Ramp inside XWalk1?   |
|                               |      | Road Slope (%)        |
|                               |      | Road X Slope (%)      |
|                               | N/A  | Any Obstructions?     |