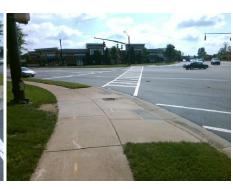

## Access Compliance Report Public Rights-of-Way (Curb Ramps)

Data

11.3

1.3

N/A

Good

Intersection ID: 28255 Main Street: REA\_RD Cross Street: ARDREY\_KELL\_RD Location: NW

ADA ID: 592425759ABA Ramp Type: Perp Initial Pass/Fail: Fail Overall Compliance: No Severity Score: 21.25

N/A

N/A

N/A

To SW

Street 1 Name ARDREY KELL RD
Stop Condition-Street 2 Signal
Street 2 Name N/A
Stop Condition-Street 1 N/A

| Possible Solutions:           | Comp | liance Description    |
|-------------------------------|------|-----------------------|
| Remove & Replace Entire Ramp. | N/A  | Ramp Length (in)      |
|                               | No   | Ramp Width (in)       |
|                               | N/A  | Flare Type LT         |
|                               | N/A  | Flare Slope LT (%)    |
|                               | N/A  | Flare Traversable LT? |
| 5                             | N/A  | Landing Length (in)   |
| Surveyor Notes:               | N/A  | Landing Width (in)    |
| N/A                           | N/A  | Landing Slope (%)     |
|                               | N/A  | Landing X Slope (%)   |
|                               | N/A  | Landing Curb? (Y/N)   |
|                               | N/A  | Shared Landing?       |
| PROW/ADA:                     | N/A  | Gutter Ponding?       |
| Not Found, R304.5.1, R304.2.2 | N/A  | Gutter Lip Ht (in)    |
|                               | N/A  | Painted X Walk1?      |
|                               |      | X Walk 1 Direction    |
|                               | N/A  | X Walk 1 Width (in)   |
|                               |      | X Walk 1 Slope (%)    |
|                               |      | X Walk 1 X Slope (%)  |
|                               | N/A  | Ramp inside XWalk1?   |
|                               |      | Road Slope (%)        |
|                               |      | Road X Slope (%)      |
|                               | N/A  | Any Obstructions?     |