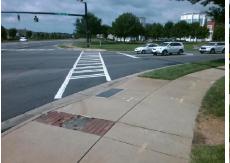

## Access Compliance Report Public Rights-of-Way (Curb Ramps)

Data

11.3

1.3

N/A

Good

Intersection ID: 28255 Main Street: REA\_RD Cross Street: ARDREY\_KELL\_RD Location: NW

ADA ID: 592425759ABA Ramp Type: Perp Initial Pass/Fail: Fail Overall Compliance: No Severity Score: 21.25

N/A

N/A

N/A

To SW

Street 1 Name ARDREY KELL RD
Stop Condition-Street 2 Signal
Street 2 Name N/A
Stop Condition-Street 1 N/A

| Possible Solutions:           | Comp | liance Description    |
|-------------------------------|------|-----------------------|
| Remove & Replace Entire Ramp. | N/A  | Ramp Length (in)      |
|                               | No   | Ramp Width (in)       |
|                               | N/A  | Flare Type LT         |
|                               | N/A  | Flare Slope LT (%)    |
|                               | N/A  | Flare Traversable LT? |
| 5                             | N/A  | Landing Length (in)   |
| Surveyor Notes:               | N/A  | Landing Width (in)    |
| N/A                           | N/A  | Landing Slope (%)     |
|                               | N/A  | Landing X Slope (%)   |
|                               | N/A  | Landing Curb? (Y/N)   |
|                               | N/A  | Shared Landing?       |
| PROW/ADA:                     | N/A  | Gutter Ponding?       |
| Not Found, R304.5.1, R304.2.2 | N/A  | Gutter Lip Ht (in)    |
|                               | N/A  | Painted X Walk1?      |
|                               |      | X Walk 1 Direction    |
|                               | N/A  | X Walk 1 Width (in)   |
|                               |      | X Walk 1 Slope (%)    |
|                               |      | X Walk 1 X Slope (%)  |
|                               | N/A  | Ramp inside XWalk1?   |
|                               |      | Road Slope (%)        |
|                               |      | Road X Slope (%)      |
|                               | N/A  | Any Obstructions?     |