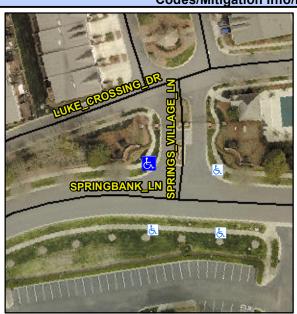

## **Access Compliance Report Public Rights-of-Way** (Curb Ramps)

Intersection ID: 32074 Main Street: SPRINGBANK LN **Cross Street: SPRINGS VILLAGE LN** Location: NW ADA ID: 5924EA7E8B78 Ramp Type: PerpDiag Initial Pass/Fail: Fail **Overall Compliance: No** Severity Score: 13.75

## Field Measurements/Component Compliance

SPRINGBANK LN Street 1 Name Stop Condition-Street 2 None **SPRINGS VILLAGE LN** Street 2 Name Stop Condition-Street 1 StopSign Possible Solutions: Remove & Replace Curb Ramp With Two New Directional Ramps or Equivalent. Surveyor Notes: N/A PROW/ADA: R304.2.2, R304.5.3