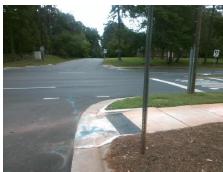

## **Access Compliance Report Public Rights-of-Way** (Curb Ramps)

Intersection ID: 20427 Main Street: PROVIDENCE RD **Cross Street: JEFFERSON DR** Location: S ADA ID: 59253F2C4006 Ramp Type: Directional1 Initial Pass/Fail: Fail **Overall Compliance: No Severity Score:** 12.5

**Codes/Mitigation Info/Possible Solution** 

**JEFFERSON DR** Street 1 Name Stop Condition-Street 1 StopSign Street 2 Name N/A Stop Condition-Street 2 N/A

Possible Solutions: Remove & Replace Entire Ramp. Surveyor Notes: N/A PROW/ADA: R304.2.2

1600.00

| Field Measurements/Component Compliance |                       |       |       |                             |      |
|-----------------------------------------|-----------------------|-------|-------|-----------------------------|------|
| Compliance Description                  |                       | Data  | Compl | iance Description           | Data |
| N/A                                     | Ramp Length (in)      | 76.0  | N/A   | Grade Break?                | N/A  |
| Yes                                     | Ramp Width (in)       | 70.0  | N/A   | Grade Break Slope (%)       | 0.0  |
| No                                      | Ramp Slope (%)        | 9.0   | N/A   | Grade Break XSlope (%)      | 0.0  |
| Yes                                     | Ramp XSlope (%)       | 1.9   |       |                             |      |
| N/A                                     | Flare Type LT         | N/A   | N/A   | Flare Type RT               | N/A  |
| N/A                                     | Flare Slope LT (%)    | N/A   | N/A   | Flare Slope RT (%)          | 0.0  |
| N/A                                     | Flare Traversable LT? | N/A   | N/A   | Flare Traversable RT?       | N/A  |
| N/A                                     | Landing Length (in)   | 0.0   | N/A   | DWS Provided?               | N/A  |
| N/A                                     | Landing Width (in)    | 0.0   | N/A   | DWS Contrast?               | N/A  |
| N/A                                     | Landing Slope (%)     | 0.0   | N/A   | DWS Length (in)             | N/A  |
| N/A                                     | Landing X Slope (%)   | 0.0   | N/A   | DWS Full Width?             | N/A  |
| N/A                                     | Landing Curb? (Y/N)   | N/A   | N/A   | DWS Offset LT (in)          | N/A  |
| N/A                                     | Shared Landing?       | N/A   | N/A   | DWS Offset RT (in)          | N/A  |
| N/A                                     | Gutter Ponding?       | 0.0   | N/A   | Gutter Slope (%)            | N/A  |
| N/A                                     | Gutter Lip Ht (in)    | 0.0   | N/A   | Gutter X Slope (%)          | N/A  |
| N/A                                     | Painted X Walk1?      | No    |       | Road Slope (%)              | 7.1  |
|                                         | X Walk 1 Direction    | To NW |       | Road X Slope (%)            | 4.6  |
|                                         | X Walk 1 Width (in)   | N/A   |       | Clear Space?                | N/A  |
|                                         | X Walk 1 Slope (%)    | 7.1   | N/A   | Clear Space to XWalk (in)   | N/A  |
|                                         | X Walk 1 X Slope (%)  | 4.6   | N/A   | Storm Grate/Utility Hazard? | N/A  |
| N/A                                     | Ramp inside XWalk1?   | N/A   |       | Storm Grate/Utility Type    |      |
| N/A                                     | Any Obstructions?     | N/A   |       |                             | N/A  |
|                                         | Obstruction Type      |       | Yes   | Surface Condition? (G/P)    | Good |
|                                         |                       | N/A   | N/A   | Curb Slope (%)              | 4.5  |
|                                         |                       |       |       |                             |      |