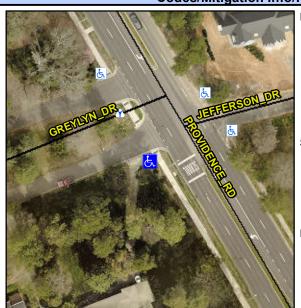

## **Access Compliance Report Public Rights-of-Way** (Curb Ramps)

Intersection ID: 20427 Main Street: PROVIDENCE RD **Cross Street: JEFFERSON DR** Location: S ADA ID: 59253F2C4006 Ramp Type: Directional1 Initial Pass/Fail: Fail **Overall Compliance: No Severity Score:** 12.5

**Codes/Mitigation Info/Possible Solution** 

**JEFFERSON DR** Street 1 Name Stop Condition-Street 1 StopSign Street 2 Name N/A Stop Condition-Street 2 N/A

Possible Solutions: Remove & Replace Entire Ramp. Surveyor Notes: N/A PROW/ADA: R304.2.2