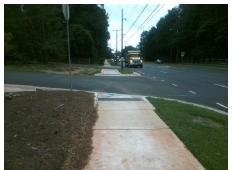

## **Access Compliance Report Public Rights-of-Way** (Curb Ramps)

Intersection ID: 20427 Main Street: PROVIDENCE RD **Cross Street: JEFFERSON DR** Location: S ADA ID: 59253F2C4006 Ramp Type: Directional1 Initial Pass/Fail: Fail **Overall Compliance: No Severity Score:** 12.5

**Codes/Mitigation Info/Possible Solution** 

**JEFFERSON DR** Street 1 Name Stop Condition-Street 1 StopSign Street 2 Name N/A Stop Condition-Street 2 N/A

Possible Solutions: Remove & Replace Entire Ramp. Surveyor Notes: N/A PROW/ADA: R304.2.2

1600.00

| Field Measurements/Component Compliance |                       |       |       |                             |      |
|-----------------------------------------|-----------------------|-------|-------|-----------------------------|------|
| Compliance Description                  |                       | Data  | Compl | iance Description           | Data |
| N/A                                     | Ramp Length (in)      | 76.0  | N/A   | Grade Break?                | N/A  |
| Yes                                     | Ramp Width (in)       | 70.0  | N/A   | Grade Break Slope (%)       | 0.0  |
| No                                      | Ramp Slope (%)        | 9.0   | N/A   | Grade Break XSlope (%)      | 0.0  |
| Yes                                     | Ramp XSlope (%)       | 1.9   |       |                             |      |
| N/A                                     | Flare Type LT         | N/A   | N/A   | Flare Type RT               | N/A  |
| N/A                                     | Flare Slope LT (%)    | N/A   | N/A   | Flare Slope RT (%)          | 0.0  |
| N/A                                     | Flare Traversable LT? | N/A   | N/A   | Flare Traversable RT?       | N/A  |
| N/A                                     | Landing Length (in)   | 0.0   | N/A   | DWS Provided?               | N/A  |
| N/A                                     | Landing Width (in)    | 0.0   | N/A   | DWS Contrast?               | N/A  |
| N/A                                     | Landing Slope (%)     | 0.0   | N/A   | DWS Length (in)             | N/A  |
| N/A                                     | Landing X Slope (%)   | 0.0   | N/A   | DWS Full Width?             | N/A  |
| N/A                                     | Landing Curb? (Y/N)   | N/A   | N/A   | DWS Offset LT (in)          | N/A  |
| N/A                                     | Shared Landing?       | N/A   | N/A   | DWS Offset RT (in)          | N/A  |
| N/A                                     | Gutter Ponding?       | 0.0   | N/A   | Gutter Slope (%)            | N/A  |
| N/A                                     | Gutter Lip Ht (in)    | 0.0   | N/A   | Gutter X Slope (%)          | N/A  |
| N/A                                     | Painted X Walk1?      | No    |       | Road Slope (%)              | 7.1  |
|                                         | X Walk 1 Direction    | To NW |       | Road X Slope (%)            | 4.6  |
|                                         | X Walk 1 Width (in)   | N/A   |       | Clear Space?                | N/A  |
|                                         | X Walk 1 Slope (%)    | 7.1   | N/A   | Clear Space to XWalk (in)   | N/A  |
|                                         | X Walk 1 X Slope (%)  | 4.6   | N/A   | Storm Grate/Utility Hazard? | N/A  |
| N/A                                     | Ramp inside XWalk1?   | N/A   |       | Storm Grate/Utility Type    |      |
| N/A                                     | Any Obstructions?     | N/A   |       |                             | N/A  |
|                                         | Obstruction Type      |       | Yes   | Surface Condition? (G/P)    | Good |
|                                         |                       | N/A   | N/A   | Curb Slope (%)              | 4.5  |
|                                         |                       |       |       |                             |      |