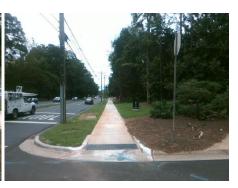

## **Access Compliance Report Public Rights-of-Way** (Curb Ramps)

Intersection ID: 20427 Main Street: PROVIDENCE RD **Cross Street: JEFFERSON DR** Location: S ADA ID: 59253F2C4006 Ramp Type: Directional1 Initial Pass/Fail: Fail **Overall Compliance: No Severity Score:** 12.5

**Codes/Mitigation Info/Possible Solution** 

**JEFFERSON DR** Street 1 Name Stop Condition-Street 1 StopSign Street 2 Name N/A Stop Condition-Street 2 N/A

Possible Solutions: Remove & Replace Entire Ramp. Surveyor Notes: N/A PROW/ADA: R304.2.2

1600.00

| Field Measurements/Component Compliance |                       |       |       |                             |      |
|-----------------------------------------|-----------------------|-------|-------|-----------------------------|------|
| Compliance Description                  |                       | Data  | Compl | iance Description           | Data |
| N/A                                     | Ramp Length (in)      | 76.0  | N/A   | Grade Break?                | N/A  |
| Yes                                     | Ramp Width (in)       | 70.0  | N/A   | Grade Break Slope (%)       | 0.0  |
| No                                      | Ramp Slope (%)        | 9.0   | N/A   | Grade Break XSlope (%)      | 0.0  |
| Yes                                     | Ramp XSlope (%)       | 1.9   |       |                             |      |
| N/A                                     | Flare Type LT         | N/A   | N/A   | Flare Type RT               | N/A  |
| N/A                                     | Flare Slope LT (%)    | N/A   | N/A   | Flare Slope RT (%)          | 0.0  |
| N/A                                     | Flare Traversable LT? | N/A   | N/A   | Flare Traversable RT?       | N/A  |
| N/A                                     | Landing Length (in)   | 0.0   | N/A   | DWS Provided?               | N/A  |
| N/A                                     | Landing Width (in)    | 0.0   | N/A   | DWS Contrast?               | N/A  |
| N/A                                     | Landing Slope (%)     | 0.0   | N/A   | DWS Length (in)             | N/A  |
| N/A                                     | Landing X Slope (%)   | 0.0   | N/A   | DWS Full Width?             | N/A  |
| N/A                                     | Landing Curb? (Y/N)   | N/A   | N/A   | DWS Offset LT (in)          | N/A  |
| N/A                                     | Shared Landing?       | N/A   | N/A   | DWS Offset RT (in)          | N/A  |
| N/A                                     | Gutter Ponding?       | 0.0   | N/A   | Gutter Slope (%)            | N/A  |
| N/A                                     | Gutter Lip Ht (in)    | 0.0   | N/A   | Gutter X Slope (%)          | N/A  |
| N/A                                     | Painted X Walk1?      | No    |       | Road Slope (%)              | 7.1  |
|                                         | X Walk 1 Direction    | To NW |       | Road X Slope (%)            | 4.6  |
|                                         | X Walk 1 Width (in)   | N/A   |       | Clear Space?                | N/A  |
|                                         | X Walk 1 Slope (%)    | 7.1   | N/A   | Clear Space to XWalk (in)   | N/A  |
|                                         | X Walk 1 X Slope (%)  | 4.6   | N/A   | Storm Grate/Utility Hazard? | N/A  |
| N/A                                     | Ramp inside XWalk1?   | N/A   |       | Storm Grate/Utility Type    |      |
| N/A                                     | Any Obstructions?     | N/A   |       |                             | N/A  |
|                                         | Obstruction Type      |       | Yes   | Surface Condition? (G/P)    | Good |
|                                         |                       | N/A   | N/A   | Curb Slope (%)              | 4.5  |
|                                         |                       |       |       |                             |      |