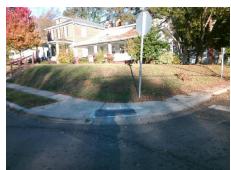

## **Access Compliance Report Public Rights-of-Way** (Curb Ramps)

Intersection ID: 10617 Main Street: STATE\_ST Cross Street: WHITEHAVEN\_AV Location: NW ADA ID: 5929B38D215F Ramp Type: PerpDiag Initial Pass/Fail: Fail **Overall Compliance: No Severity Score:** 47.5

Total Cost: 3200.00

| Field Measurements/Component Compliance |                        |                       |      |                        |                             |      |
|-----------------------------------------|------------------------|-----------------------|------|------------------------|-----------------------------|------|
|                                         | Compliance Description |                       | Data | Compliance Description |                             | Data |
|                                         | N/A                    | Ramp Length (in)      | 53.5 | No                     | Ramp Slope (%)              | 8.5  |
|                                         | No                     | Ramp Width (in)       | 28.0 | Yes                    | Ramp XSlope (%)             | 2.0  |
|                                         | N/A                    | Flare Type LT         | N/A  | N/A                    | Flare Type RT               | N/A  |
|                                         | N/A                    | Flare Slope LT (%)    | N/A  | N/A                    | Flare Slope RT (%)          | N/A  |
|                                         | N/A                    | Flare Traversable LT? | N/A  | N/A                    | Flare Traversable RT?       | N/A  |
|                                         | N/A                    | Landing Length (in)   | N/A  | N/A                    | DWS Provided?               | N/A  |
|                                         | N/A                    | Landing Width (in)    | N/A  | N/A                    | DWS Contrast?               | N/A  |
|                                         | N/A                    | Landing Slope (%)     | N/A  | N/A                    | DWS Length (in)             | N/A  |
|                                         | N/A                    | Landing X Slope (%)   | N/A  | N/A                    | DWS Full Width?             | N/A  |
|                                         | N/A                    | Landing Curb? (Y/N)   | N/A  | N/A                    | DWS Offset (in)             | N/A  |
|                                         | N/A                    | Shared Landing?       | N/A  |                        |                             |      |
|                                         | N/A                    | Gutter Ponding?       | N/A  | N/A                    | Gutter Slope (%)            | N/A  |
|                                         | N/A                    | Gutter Lip Ht (in)    | 0.5  | N/A                    | Gutter X Slope (%)          | N/A  |
|                                         | N/A                    | Painted X Walk1?      | No   | N/A                    | Painted X Walk2?            | No   |
|                                         |                        | X Walk 1 Direction    | To S |                        | X Walk 2 Direction          | To E |
|                                         | N/A                    | X Walk 1 Width (in)   | N/A  | N/A                    | X Walk 2 Width (in)         | N/A  |
|                                         |                        | X Walk 1 Slope (%)    | 3.2  |                        | X Walk 2 Slope (%)          | 1.1  |
|                                         |                        | X Walk 1 X Slope (%)  | 3.3  |                        | X Walk 2 X Slope (%)        | 2.2  |
|                                         | N/A                    | Ramp inside XWalk1?   | N/A  | N/A                    | Ramp inside XWalk2?         | N/A  |
|                                         |                        | Road Slope (%)        | 2.3  | N/A                    | Clear Space?                | N/A  |
|                                         |                        | Road X Slope (%)      | 1.3  | N/A                    | Clear Space to XWalk (in)   | N/A  |
|                                         | N/A                    | Any Obstructions?     | N/A  | N/A                    | Storm Grate/Utility Hazard? | N/A  |
|                                         |                        | Obstruction Type      |      |                        | Storm Grate/Utility Type    |      |
|                                         |                        |                       | N/A  |                        |                             | N/A  |
|                                         |                        |                       |      | Yes                    | Surface Condition? (G/P)    | Good |
|                                         |                        |                       |      |                        |                             |      |