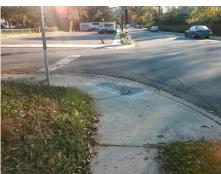

## **Access Compliance Report Public Rights-of-Way** (Curb Ramps)

Intersection ID: 10617 Main Street: STATE\_ST Cross Street: WHITEHAVEN\_AV Location: NW ADA ID: 5929B38D215F Ramp Type: PerpDiag Initial Pass/Fail: Fail **Overall Compliance: No Severity Score:** 47.5

Total Cost: 3200.00

| Field Measurements/Component Compliance |                        |                       |      |                        |                             |      |
|-----------------------------------------|------------------------|-----------------------|------|------------------------|-----------------------------|------|
|                                         | Compliance Description |                       | Data | Compliance Description |                             | Data |
|                                         | N/A                    | Ramp Length (in)      | 53.5 | No                     | Ramp Slope (%)              | 8.5  |
|                                         | No                     | Ramp Width (in)       | 28.0 | Yes                    | Ramp XSlope (%)             | 2.0  |
|                                         | N/A                    | Flare Type LT         | N/A  | N/A                    | Flare Type RT               | N/A  |
|                                         | N/A                    | Flare Slope LT (%)    | N/A  | N/A                    | Flare Slope RT (%)          | N/A  |
|                                         | N/A                    | Flare Traversable LT? | N/A  | N/A                    | Flare Traversable RT?       | N/A  |
|                                         | N/A                    | Landing Length (in)   | N/A  | N/A                    | DWS Provided?               | N/A  |
|                                         | N/A                    | Landing Width (in)    | N/A  | N/A                    | DWS Contrast?               | N/A  |
|                                         | N/A                    | Landing Slope (%)     | N/A  | N/A                    | DWS Length (in)             | N/A  |
|                                         | N/A                    | Landing X Slope (%)   | N/A  | N/A                    | DWS Full Width?             | N/A  |
|                                         | N/A                    | Landing Curb? (Y/N)   | N/A  | N/A                    | DWS Offset (in)             | N/A  |
|                                         | N/A                    | Shared Landing?       | N/A  |                        |                             |      |
|                                         | N/A                    | Gutter Ponding?       | N/A  | N/A                    | Gutter Slope (%)            | N/A  |
|                                         | N/A                    | Gutter Lip Ht (in)    | 0.5  | N/A                    | Gutter X Slope (%)          | N/A  |
|                                         | N/A                    | Painted X Walk1?      | No   | N/A                    | Painted X Walk2?            | No   |
|                                         |                        | X Walk 1 Direction    | To S |                        | X Walk 2 Direction          | To E |
|                                         | N/A                    | X Walk 1 Width (in)   | N/A  | N/A                    | X Walk 2 Width (in)         | N/A  |
|                                         |                        | X Walk 1 Slope (%)    | 3.2  |                        | X Walk 2 Slope (%)          | 1.1  |
|                                         |                        | X Walk 1 X Slope (%)  | 3.3  |                        | X Walk 2 X Slope (%)        | 2.2  |
|                                         | N/A                    | Ramp inside XWalk1?   | N/A  | N/A                    | Ramp inside XWalk2?         | N/A  |
|                                         |                        | Road Slope (%)        | 2.3  | N/A                    | Clear Space?                | N/A  |
|                                         |                        | Road X Slope (%)      | 1.3  | N/A                    | Clear Space to XWalk (in)   | N/A  |
|                                         | N/A                    | Any Obstructions?     | N/A  | N/A                    | Storm Grate/Utility Hazard? | N/A  |
|                                         |                        | Obstruction Type      |      |                        | Storm Grate/Utility Type    |      |
|                                         |                        |                       | N/A  |                        |                             | N/A  |
|                                         |                        |                       |      | Yes                    | Surface Condition? (G/P)    | Good |
|                                         |                        |                       |      |                        |                             |      |