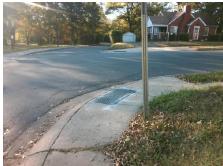

## **Access Compliance Report Public Rights-of-Way** (Curb Ramps)

Intersection ID: 10617 Main Street: STATE\_ST Cross Street: WHITEHAVEN\_AV Location: NW ADA ID: 5929B38D215F Ramp Type: PerpDiag Initial Pass/Fail: Fail **Overall Compliance: No Severity Score:** 47.5

Total Cost: 3200.00

| Field Measurements/Component Compliance |                        |                       |      |                        |                             |      |
|-----------------------------------------|------------------------|-----------------------|------|------------------------|-----------------------------|------|
|                                         | Compliance Description |                       | Data | Compliance Description |                             | Data |
|                                         | N/A                    | Ramp Length (in)      | 53.5 | No                     | Ramp Slope (%)              | 8.5  |
|                                         | No                     | Ramp Width (in)       | 28.0 | Yes                    | Ramp XSlope (%)             | 2.0  |
|                                         | N/A                    | Flare Type LT         | N/A  | N/A                    | Flare Type RT               | N/A  |
|                                         | N/A                    | Flare Slope LT (%)    | N/A  | N/A                    | Flare Slope RT (%)          | N/A  |
|                                         | N/A                    | Flare Traversable LT? | N/A  | N/A                    | Flare Traversable RT?       | N/A  |
|                                         | N/A                    | Landing Length (in)   | N/A  | N/A                    | DWS Provided?               | N/A  |
|                                         | N/A                    | Landing Width (in)    | N/A  | N/A                    | DWS Contrast?               | N/A  |
|                                         | N/A                    | Landing Slope (%)     | N/A  | N/A                    | DWS Length (in)             | N/A  |
|                                         | N/A                    | Landing X Slope (%)   | N/A  | N/A                    | DWS Full Width?             | N/A  |
|                                         | N/A                    | Landing Curb? (Y/N)   | N/A  | N/A                    | DWS Offset (in)             | N/A  |
|                                         | N/A                    | Shared Landing?       | N/A  |                        |                             |      |
|                                         | N/A                    | Gutter Ponding?       | N/A  | N/A                    | Gutter Slope (%)            | N/A  |
|                                         | N/A                    | Gutter Lip Ht (in)    | 0.5  | N/A                    | Gutter X Slope (%)          | N/A  |
|                                         | N/A                    | Painted X Walk1?      | No   | N/A                    | Painted X Walk2?            | No   |
|                                         |                        | X Walk 1 Direction    | To S |                        | X Walk 2 Direction          | To E |
|                                         | N/A                    | X Walk 1 Width (in)   | N/A  | N/A                    | X Walk 2 Width (in)         | N/A  |
|                                         |                        | X Walk 1 Slope (%)    | 3.2  |                        | X Walk 2 Slope (%)          | 1.1  |
|                                         |                        | X Walk 1 X Slope (%)  | 3.3  |                        | X Walk 2 X Slope (%)        | 2.2  |
|                                         | N/A                    | Ramp inside XWalk1?   | N/A  | N/A                    | Ramp inside XWalk2?         | N/A  |
|                                         |                        | Road Slope (%)        | 2.3  | N/A                    | Clear Space?                | N/A  |
|                                         |                        | Road X Slope (%)      | 1.3  | N/A                    | Clear Space to XWalk (in)   | N/A  |
|                                         | N/A                    | Any Obstructions?     | N/A  | N/A                    | Storm Grate/Utility Hazard? | N/A  |
|                                         |                        | Obstruction Type      |      |                        | Storm Grate/Utility Type    |      |
|                                         |                        |                       | N/A  |                        |                             | N/A  |
|                                         |                        |                       |      | Yes                    | Surface Condition? (G/P)    | Good |
|                                         |                        |                       |      |                        |                             |      |