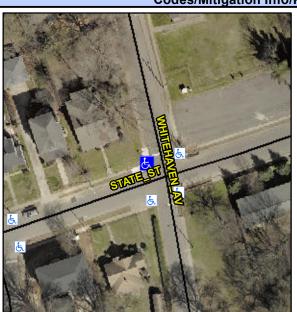

## **Access Compliance Report Public Rights-of-Way** (Curb Ramps)

Intersection ID: 10617 Main Street: STATE\_ST Cross Street: WHITEHAVEN\_AV Location: NW ADA ID: 5929B38D215F Ramp Type: PerpDiag Initial Pass/Fail: Fail **Overall Compliance: No Severity Score:** 47.5

**Codes/Mitigation Info/Possible Solution** 

STATE ST Street 1 Name Stop Condition-Street 2 None Street 2 Name WHITEHAVEN AV Stop Condition-Street 1 StopSign

Possible Solutions: Remove & Replace Curb Ramp With Two New Directional Ramps or Equivalent. Surveyor Notes: N/A PROW/ADA: Not Found, R304.5.1, R304.2.2