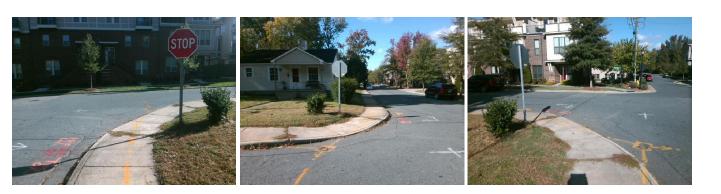

## Access Compliance Report Public Rights-of-Way (Curb Ramps)

| Intersection ID: 10176 Main             | Main Street: ACADEMY_ST                                                                                                                                                                                                                                                                                                                                                                                                                                                                                                                                                                                                                                                                             |          | Cross Street: SPENCER_ST                    |      |                             | Location:                   | SW   |  |
|-----------------------------------------|-----------------------------------------------------------------------------------------------------------------------------------------------------------------------------------------------------------------------------------------------------------------------------------------------------------------------------------------------------------------------------------------------------------------------------------------------------------------------------------------------------------------------------------------------------------------------------------------------------------------------------------------------------------------------------------------------------|----------|---------------------------------------------|------|-----------------------------|-----------------------------|------|--|
| ADA ID: 592A6A5F11C7 Ramp               | Ramp Type: PerpDiag                                                                                                                                                                                                                                                                                                                                                                                                                                                                                                                                                                                                                                                                                 |          | Initial Pass/Fail: Fail Overall Compliance: |      |                             | o Severity Score:           | 10   |  |
| Codes/Mitigation Info/Possible Solution |                                                                                                                                                                                                                                                                                                                                                                                                                                                                                                                                                                                                                                                                                                     |          | Field Measurements/Component Compliance     |      |                             |                             |      |  |
| E E E E E E E E E E E E E E E E E E E   | Possible Solutions:                                                                                                                                                                                                                                                                                                                                                                                                                                                                                                                                                                                                                                                                                 | Con      | Compliance Description                      |      | Data Compliance Description |                             | Data |  |
|                                         | Remove & Replace Curb Ramp W                                                                                                                                                                                                                                                                                                                                                                                                                                                                                                                                                                                                                                                                        | /ith N/A | Ramp Length (in)                            | 59.0 | Yes                         | Ramp Slope (%)              | 7.3  |  |
|                                         | Two New Directional Ramps or Equivalent.                                                                                                                                                                                                                                                                                                                                                                                                                                                                                                                                                                                                                                                            | No       | Ramp Width (in)                             | 42.0 | No                          | Ramp XSlope (%)             | 2.5  |  |
|                                         |                                                                                                                                                                                                                                                                                                                                                                                                                                                                                                                                                                                                                                                                                                     | N/A      | Flare Type LT                               | N/A  | N/A                         | Flare Type RT               | N/A  |  |
|                                         |                                                                                                                                                                                                                                                                                                                                                                                                                                                                                                                                                                                                                                                                                                     | N/A      | Flare Slope LT (%)                          | N/A  | N/A                         | Flare Slope RT (%)          | N/A  |  |
|                                         | ×                                                                                                                                                                                                                                                                                                                                                                                                                                                                                                                                                                                                                                                                                                   | N/A      | Flare Traversable LT?                       | N/A  | N/A                         | Flare Traversable RT?       | N/A  |  |
|                                         | 1                                                                                                                                                                                                                                                                                                                                                                                                                                                                                                                                                                                                                                                                                                   | N/A      | Landing Length (in)                         | N/A  | N/A                         | DWS Provided?               | N/A  |  |
|                                         | Surveyor Notes:                                                                                                                                                                                                                                                                                                                                                                                                                                                                                                                                                                                                                                                                                     | N/A      | Landing Width (in)                          | N/A  | N/A                         | DWS Contrast?               | N/A  |  |
|                                         | N/A                                                                                                                                                                                                                                                                                                                                                                                                                                                                                                                                                                                                                                                                                                 | N/A      | Landing Slope (%)                           | N/A  | N/A                         | DWS Length (in)             | N/A  |  |
|                                         |                                                                                                                                                                                                                                                                                                                                                                                                                                                                                                                                                                                                                                                                                                     | N/A      | Landing X Slope (%)                         | N/A  | N/A                         | DWS Full Width?             | N/A  |  |
|                                         | and the second se | N/A      | Landing Curb? (Y/N)                         | N/A  | N/A                         | DWS Offset (in)             | N/A  |  |
|                                         |                                                                                                                                                                                                                                                                                                                                                                                                                                                                                                                                                                                                                                                                                                     | N/A      | Shared Landing?                             | N/A  |                             |                             |      |  |
| & STATER ST                             | PROW/ADA:                                                                                                                                                                                                                                                                                                                                                                                                                                                                                                                                                                                                                                                                                           | N/A      | Gutter Ponding?                             | N/A  | N/A                         | Gutter Slope (%)            | N/A  |  |
|                                         | Not Found, R304.5.1, R304.5.3                                                                                                                                                                                                                                                                                                                                                                                                                                                                                                                                                                                                                                                                       | N/A      | Gutter Lip Ht (in)                          | 1.5  | N/A                         | Gutter X Slope (%)          | N/A  |  |
|                                         |                                                                                                                                                                                                                                                                                                                                                                                                                                                                                                                                                                                                                                                                                                     | N/A      | Painted X Walk1?                            | No   | N/A                         | Painted X Walk2?            | No   |  |
|                                         |                                                                                                                                                                                                                                                                                                                                                                                                                                                                                                                                                                                                                                                                                                     |          | X Walk 1 Direction                          | To E |                             | X Walk 2 Direction          | To N |  |
|                                         |                                                                                                                                                                                                                                                                                                                                                                                                                                                                                                                                                                                                                                                                                                     | N/A      | X Walk 1 Width (in)                         | N/A  | N/A                         | X Walk 2 Width (in)         | N/A  |  |
| Street 1 Name ACADEMY S                 | <br>IT                                                                                                                                                                                                                                                                                                                                                                                                                                                                                                                                                                                                                                                                                              |          | X Walk 1 Slope (%)                          | 6.0  |                             | X Walk 2 Slope (%)          | 1.4  |  |
| Stop Condition-Street 2 Nor             | le                                                                                                                                                                                                                                                                                                                                                                                                                                                                                                                                                                                                                                                                                                  |          | X Walk 1 X Slope (%)                        | 2.4  |                             | X Walk 2 X Slope (%)        | 2.7  |  |
| Street 2 Name SPENCER S                 | T                                                                                                                                                                                                                                                                                                                                                                                                                                                                                                                                                                                                                                                                                                   | N/A      | Ramp inside XWalk1?                         | N/A  | N/A                         | Ramp inside XWalk2?         | N/A  |  |
| Stop Condition-Street 1 Stop Sig        | In                                                                                                                                                                                                                                                                                                                                                                                                                                                                                                                                                                                                                                                                                                  |          | Road Slope (%)                              | 2.6  | N/A                         | Clear Space?                | N/A  |  |
|                                         |                                                                                                                                                                                                                                                                                                                                                                                                                                                                                                                                                                                                                                                                                                     |          | Road X Slope (%)                            | 1.7  | N/A                         | Clear Space to XWalk (in)   | N/A  |  |
|                                         |                                                                                                                                                                                                                                                                                                                                                                                                                                                                                                                                                                                                                                                                                                     | N/A      | • • • •                                     | N/A  | N/A                         | Storm Grate/Utility Hazard? | N/A  |  |
|                                         | Total Cost: \$ 32                                                                                                                                                                                                                                                                                                                                                                                                                                                                                                                                                                                                                                                                                   | 200.00   | Obstruction Type                            |      |                             | Storm Grate/Utility Type    |      |  |
|                                         |                                                                                                                                                                                                                                                                                                                                                                                                                                                                                                                                                                                                                                                                                                     |          |                                             | N/A  |                             |                             | N/A  |  |

Yes Surface Condition? (G/P)

Good