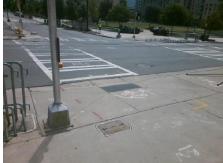

## Access Compliance Report Public Rights-of-Way (Curb Ramps)

Intersection ID: 12205 Main Street: S\_MINT\_ST Cross Street: W\_3RD\_ST Location: N

ADA ID: 592F681AF576 Ramp Type: Perp Initial Pass/Fail: Fail Overall Compliance: No Severity Score: 21.25

Total Cost:

1850.00

| <u>u33/1 (</u>                          | ani. I an Overan      | Compilar | CC. IN                 | o deventy ocore.            | 21.20 |  |
|-----------------------------------------|-----------------------|----------|------------------------|-----------------------------|-------|--|
| Field Measurements/Component Compliance |                       |          |                        |                             |       |  |
| Compliance Description                  |                       | Data     | Compliance Description |                             | Data  |  |
| N/A                                     | Ramp Length (in)      | 78.0     | No                     | Ramp Slope (%)              | 11.3  |  |
| No                                      | Ramp Width (in)       | 47.5     | Yes                    | Ramp XSlope (%)             | 0.6   |  |
| N/A                                     | Flare Type LT         | N/A      | N/A                    | Flare Type RT               | N/A   |  |
| N/A                                     | Flare Slope LT (%)    | N/A      | N/A                    | Flare Slope RT (%)          | N/A   |  |
| N/A                                     | Flare Traversable LT? | N/A      | N/A                    | Flare Traversable RT?       | N/A   |  |
| N/A                                     | Landing Length (in)   | N/A      | N/A                    | DWS Provided?               | N/A   |  |
| N/A                                     | Landing Width (in)    | N/A      | N/A                    | DWS Contrast?               | N/A   |  |
| N/A                                     | Landing Slope (%)     | N/A      | N/A                    | DWS Length (in)             | N/A   |  |
| N/A                                     | Landing X Slope (%)   | N/A      | N/A                    | DWS Full Width?             | N/A   |  |
| N/A                                     | Landing Curb? (Y/N)   | N/A      | N/A                    | DWS Offset (in)             | N/A   |  |
| N/A                                     | Shared Landing?       | N/A      |                        |                             |       |  |
| N/A                                     | Gutter Ponding?       | N/A      | N/A                    | Gutter Slope (%)            | N/A   |  |
| N/A                                     | Gutter Lip Ht (in)    | N/A      | N/A                    | Gutter X Slope (%)          | N/A   |  |
| N/A                                     | Painted X Walk1?      | Yes      | N/A                    | Painted X Walk2?            | N/A   |  |
|                                         | X Walk 1 Direction    | To SE    |                        | X Walk 2 Direction          | N/A   |  |
| N/A                                     | X Walk 1 Width (in)   | 113.0    | N/A                    | X Walk 2 Width (in)         | N/A   |  |
|                                         | X Walk 1 Slope (%)    | 0.6      |                        | X Walk 2 Slope (%)          | N/A   |  |
|                                         | X Walk 1 X Slope (%)  | 0.7      |                        | X Walk 2 X Slope (%)        | N/A   |  |
| N/A                                     | Ramp inside XWalk1?   | Yes      | N/A                    | Ramp inside XWalk2?         | N/A   |  |
|                                         | Road Slope (%)        | N/A      | N/A                    | Clear Space?                | N/A   |  |
|                                         | Road X Slope (%)      | N/A      | N/A                    | Clear Space to XWalk (in)   | N/A   |  |
| N/A                                     | Any Obstructions?     | N/A      | N/A                    | Storm Grate/Utility Hazard? | N/A   |  |
|                                         | Obstruction Type      |          |                        | Storm Grate/Utility Type    |       |  |
|                                         |                       | N/A      |                        |                             | N/A   |  |
|                                         |                       |          | Yes                    | Surface Condition? (G/P)    | Good  |  |