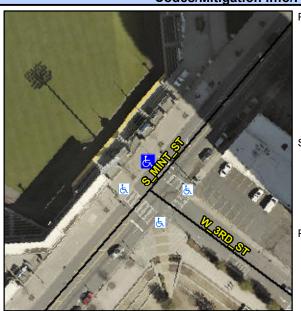

## Access Compliance Report Public Rights-of-Way (Curb Ramps)

Intersection ID: 12205 Main Street: S\_MINT\_ST Cross Street: W\_3RD\_ST Location: N

ADA ID: 592F681AF576 Ramp Type: Perp Initial Pass/Fail: Fail Overall Compliance: No Severity Score: 21.25