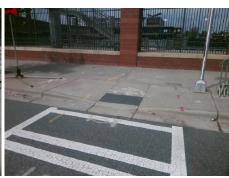

## Access Compliance Report Public Rights-of-Way (Curb Ramps)

Intersection ID: 12205 Main Street: S\_MINT\_ST Cross Street: W\_3RD\_ST Location: N

ADA ID: 592F681AF576 Ramp Type: Perp Initial Pass/Fail: Fail Overall Compliance: No Severity Score: 21.25

Total Cost:

1850.00

| <u>u33/1 (</u>                          | ani. I an Overan      | Compilar | CC. IN                 | o deventy ocore.            | 21.20 |  |
|-----------------------------------------|-----------------------|----------|------------------------|-----------------------------|-------|--|
| Field Measurements/Component Compliance |                       |          |                        |                             |       |  |
| Compliance Description                  |                       | Data     | Compliance Description |                             | Data  |  |
| N/A                                     | Ramp Length (in)      | 78.0     | No                     | Ramp Slope (%)              | 11.3  |  |
| No                                      | Ramp Width (in)       | 47.5     | Yes                    | Ramp XSlope (%)             | 0.6   |  |
| N/A                                     | Flare Type LT         | N/A      | N/A                    | Flare Type RT               | N/A   |  |
| N/A                                     | Flare Slope LT (%)    | N/A      | N/A                    | Flare Slope RT (%)          | N/A   |  |
| N/A                                     | Flare Traversable LT? | N/A      | N/A                    | Flare Traversable RT?       | N/A   |  |
| N/A                                     | Landing Length (in)   | N/A      | N/A                    | DWS Provided?               | N/A   |  |
| N/A                                     | Landing Width (in)    | N/A      | N/A                    | DWS Contrast?               | N/A   |  |
| N/A                                     | Landing Slope (%)     | N/A      | N/A                    | DWS Length (in)             | N/A   |  |
| N/A                                     | Landing X Slope (%)   | N/A      | N/A                    | DWS Full Width?             | N/A   |  |
| N/A                                     | Landing Curb? (Y/N)   | N/A      | N/A                    | DWS Offset (in)             | N/A   |  |
| N/A                                     | Shared Landing?       | N/A      |                        |                             |       |  |
| N/A                                     | Gutter Ponding?       | N/A      | N/A                    | Gutter Slope (%)            | N/A   |  |
| N/A                                     | Gutter Lip Ht (in)    | N/A      | N/A                    | Gutter X Slope (%)          | N/A   |  |
| N/A                                     | Painted X Walk1?      | Yes      | N/A                    | Painted X Walk2?            | N/A   |  |
|                                         | X Walk 1 Direction    | To SE    |                        | X Walk 2 Direction          | N/A   |  |
| N/A                                     | X Walk 1 Width (in)   | 113.0    | N/A                    | X Walk 2 Width (in)         | N/A   |  |
|                                         | X Walk 1 Slope (%)    | 0.6      |                        | X Walk 2 Slope (%)          | N/A   |  |
|                                         | X Walk 1 X Slope (%)  | 0.7      |                        | X Walk 2 X Slope (%)        | N/A   |  |
| N/A                                     | Ramp inside XWalk1?   | Yes      | N/A                    | Ramp inside XWalk2?         | N/A   |  |
|                                         | Road Slope (%)        | N/A      | N/A                    | Clear Space?                | N/A   |  |
|                                         | Road X Slope (%)      | N/A      | N/A                    | Clear Space to XWalk (in)   | N/A   |  |
| N/A                                     | Any Obstructions?     | N/A      | N/A                    | Storm Grate/Utility Hazard? | N/A   |  |
|                                         | Obstruction Type      |          |                        | Storm Grate/Utility Type    |       |  |
|                                         |                       | N/A      |                        |                             | N/A   |  |
|                                         |                       |          | Yes                    | Surface Condition? (G/P)    | Good  |  |