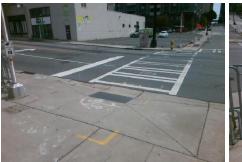

## Access Compliance Report Public Rights-of-Way (Curb Ramps)

Intersection ID: 12205 Main Street: S\_MINT\_ST Cross Street: W\_3RD\_ST Location: N

ADA ID: 592F681AF576 Ramp Type: Perp Initial Pass/Fail: Fail Overall Compliance: No Severity Score: 21.25

Total Cost:

1850.00

| <u>u33/1 (</u>                          | ani. I an Overan      | Compilar | CC. IN                 | o deventy ocore.            | 21.20 |  |
|-----------------------------------------|-----------------------|----------|------------------------|-----------------------------|-------|--|
| Field Measurements/Component Compliance |                       |          |                        |                             |       |  |
| Compliance Description                  |                       | Data     | Compliance Description |                             | Data  |  |
| N/A                                     | Ramp Length (in)      | 78.0     | No                     | Ramp Slope (%)              | 11.3  |  |
| No                                      | Ramp Width (in)       | 47.5     | Yes                    | Ramp XSlope (%)             | 0.6   |  |
| N/A                                     | Flare Type LT         | N/A      | N/A                    | Flare Type RT               | N/A   |  |
| N/A                                     | Flare Slope LT (%)    | N/A      | N/A                    | Flare Slope RT (%)          | N/A   |  |
| N/A                                     | Flare Traversable LT? | N/A      | N/A                    | Flare Traversable RT?       | N/A   |  |
| N/A                                     | Landing Length (in)   | N/A      | N/A                    | DWS Provided?               | N/A   |  |
| N/A                                     | Landing Width (in)    | N/A      | N/A                    | DWS Contrast?               | N/A   |  |
| N/A                                     | Landing Slope (%)     | N/A      | N/A                    | DWS Length (in)             | N/A   |  |
| N/A                                     | Landing X Slope (%)   | N/A      | N/A                    | DWS Full Width?             | N/A   |  |
| N/A                                     | Landing Curb? (Y/N)   | N/A      | N/A                    | DWS Offset (in)             | N/A   |  |
| N/A                                     | Shared Landing?       | N/A      |                        |                             |       |  |
| N/A                                     | Gutter Ponding?       | N/A      | N/A                    | Gutter Slope (%)            | N/A   |  |
| N/A                                     | Gutter Lip Ht (in)    | N/A      | N/A                    | Gutter X Slope (%)          | N/A   |  |
| N/A                                     | Painted X Walk1?      | Yes      | N/A                    | Painted X Walk2?            | N/A   |  |
|                                         | X Walk 1 Direction    | To SE    |                        | X Walk 2 Direction          | N/A   |  |
| N/A                                     | X Walk 1 Width (in)   | 113.0    | N/A                    | X Walk 2 Width (in)         | N/A   |  |
|                                         | X Walk 1 Slope (%)    | 0.6      |                        | X Walk 2 Slope (%)          | N/A   |  |
|                                         | X Walk 1 X Slope (%)  | 0.7      |                        | X Walk 2 X Slope (%)        | N/A   |  |
| N/A                                     | Ramp inside XWalk1?   | Yes      | N/A                    | Ramp inside XWalk2?         | N/A   |  |
|                                         | Road Slope (%)        | N/A      | N/A                    | Clear Space?                | N/A   |  |
|                                         | Road X Slope (%)      | N/A      | N/A                    | Clear Space to XWalk (in)   | N/A   |  |
| N/A                                     | Any Obstructions?     | N/A      | N/A                    | Storm Grate/Utility Hazard? | N/A   |  |
|                                         | Obstruction Type      |          |                        | Storm Grate/Utility Type    |       |  |
|                                         |                       | N/A      |                        |                             | N/A   |  |
|                                         |                       |          | Yes                    | Surface Condition? (G/P)    | Good  |  |