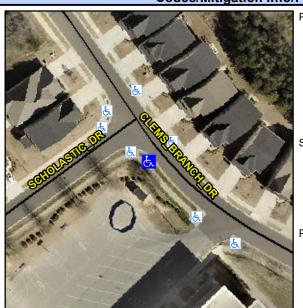

## **Access Compliance Report Public Rights-of-Way** (Curb Ramps)

Intersection ID: 50932 Main Street: SCHOLASTIC DR Cross Street: CLEMS\_BRANCH\_DR Location: S **Severity Score:** ADA ID: 593D1F5A7D44 Ramp Type: Perp Initial Pass/Fail: Fail **Overall Compliance: No** 22.5

**Codes/Mitigation Info/Possible Solution** 

| Street 1 Name           | CLEMS BRANCH DR |
|-------------------------|-----------------|
| Stop Condition-Street 2 | None            |
| Street 2 Name           | N/A             |
| Stop Condition-Street 1 | N/A             |