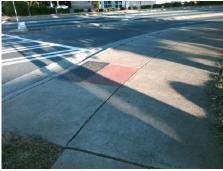

Possible Solutions:

Remove & Replace Entire Ramp.

Surveyor Notes:

RT RP < 5%

PROW/ADA:

Not Found, R304.5.3, R304.2.1,
R304.2.2-Perp, R304.3.2-Para

Total Cost: \$ 1600.00

| Field Measurements/Component Compliance |                      |       |                          |                             |      |
|-----------------------------------------|----------------------|-------|--------------------------|-----------------------------|------|
| Compliance Description                  |                      | Data  | Compliance Description   |                             | Data |
| N/A                                     | Ramp Length LT (in)  | 55.0  | N/A                      | Ramp Length RT (in)         | 56.0 |
| Yes                                     | Ramp Width LT (in)   | 59.5  | Yes                      | Ramp Width RT (in)          | 60.0 |
| Yes                                     | Ramp Slope LT (%)    | 6.1   | Yes                      | Ramp Slope RT (%)           | 2.3  |
| Yes                                     | Ramp XSlope LT (%)   | 1.7   | No                       | Ramp XSlope RT (%)          | 2.3  |
| Yes                                     | Landing Length (in)  | 60.0  | Yes                      | DWS Provided?               | Yes  |
| No                                      | Landing Width (in)   | 32.0  | Yes                      | DWS Contrast?               | Yes  |
| No                                      | Landing Slope (%)    | 2.8   | Yes                      | DWS Length (in)             | 24.0 |
| Yes                                     | Landing X Slope (%)  | 1.4   | Yes                      | DWS Full Width?             | Yes  |
| N/A                                     | Landing Curb? (Y/N)  | No    | Yes                      | DWS Offset (in)             | 2.0  |
| N/A                                     | Shared Landing?      | No    |                          |                             |      |
| Yes                                     | Gutter Ponding?      | No    | Yes                      | Gutter Slope (%)            | 3.2  |
| Yes                                     | Gutter Lip Ht (in)   | 0.0   | Yes                      | Gutter X Slope (%)          | 1.8  |
| N/A                                     | Painted X Walk1?     | Yes   | N/A                      | Painted X Walk2?            | N/A  |
|                                         | X Walk 1 Direction   | To W  |                          | X Walk 2 Direction          | N/A  |
| N/A                                     | X Walk 1 Width (in)  | 109.0 | N/A                      | X Walk 2 Width (in)         | N/A  |
|                                         | X Walk 1 Slope (%)   | 3.8   |                          | X Walk 2 Slope (%)          | N/A  |
|                                         | X Walk 1 X Slope (%) | 3.0   |                          | X Walk 2 X Slope (%)        | N/A  |
| Yes                                     | Ramp inside XWalk1?  | Yes   | N/A                      | Ramp inside XWalk2?         | N/A  |
|                                         | Road Slope (%)       | N/A   | N/A                      | Clear Space?                | Yes  |
|                                         | Road X Slope (%)     | N/A   | N/A                      | Clear Space to XWalk (in)   | N/A  |
| Yes                                     | Any Obstructions?    | No    | Yes                      | Storm Grate/Utility Hazard? | No   |
|                                         | Obstruction Type     |       |                          | Storm Grate/Utility Type    |      |
|                                         |                      | N/A   |                          |                             | N/A  |
|                                         |                      |       | Yes                      | Surface Condition? (G/P)    | Good |
|                                         |                      |       | Replace Curb Scloppe (%) |                             | 19.4 |
|                                         |                      |       |                          |                             |      |
|                                         |                      |       |                          |                             |      |