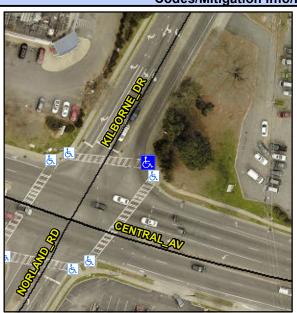

## Access Compliance Report Public Rights-of-Way (Curb Ramps)

Intersection ID: 13960Main Street: CENTRAL\_AVCross Street: KILBORNE\_DRLocation:NEADA ID: 593E67CCCC1DRamp Type: ParaInitial Pass/Fail: Pass Overall Compliance: No Severity Score: 0.25