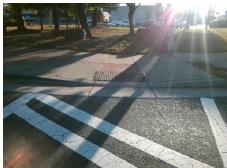

Possible Solutions:

Remove & Replace Entire Ramp.

Surveyor Notes:

RT RP < 5%

PROW/ADA:

Not Found, R304.5.3, R304.2.1,
R304.2.2-Perp, R304.3.2-Para

Total Cost: \$ 1600.00

| Field Measurements/Component Compliance |                      |       |                          |                             |      |
|-----------------------------------------|----------------------|-------|--------------------------|-----------------------------|------|
| Compliance Description                  |                      | Data  | Compliance Description   |                             | Data |
| N/A                                     | Ramp Length LT (in)  | 55.0  | N/A                      | Ramp Length RT (in)         | 56.0 |
| Yes                                     | Ramp Width LT (in)   | 59.5  | Yes                      | Ramp Width RT (in)          | 60.0 |
| Yes                                     | Ramp Slope LT (%)    | 6.1   | Yes                      | Ramp Slope RT (%)           | 2.3  |
| Yes                                     | Ramp XSlope LT (%)   | 1.7   | No                       | Ramp XSlope RT (%)          | 2.3  |
| Yes                                     | Landing Length (in)  | 60.0  | Yes                      | DWS Provided?               | Yes  |
| No                                      | Landing Width (in)   | 32.0  | Yes                      | DWS Contrast?               | Yes  |
| No                                      | Landing Slope (%)    | 2.8   | Yes                      | DWS Length (in)             | 24.0 |
| Yes                                     | Landing X Slope (%)  | 1.4   | Yes                      | DWS Full Width?             | Yes  |
| N/A                                     | Landing Curb? (Y/N)  | No    | Yes                      | DWS Offset (in)             | 2.0  |
| N/A                                     | Shared Landing?      | No    |                          |                             |      |
| Yes                                     | Gutter Ponding?      | No    | Yes                      | Gutter Slope (%)            | 3.2  |
| Yes                                     | Gutter Lip Ht (in)   | 0.0   | Yes                      | Gutter X Slope (%)          | 1.8  |
| N/A                                     | Painted X Walk1?     | Yes   | N/A                      | Painted X Walk2?            | N/A  |
|                                         | X Walk 1 Direction   | To W  |                          | X Walk 2 Direction          | N/A  |
| N/A                                     | X Walk 1 Width (in)  | 109.0 | N/A                      | X Walk 2 Width (in)         | N/A  |
|                                         | X Walk 1 Slope (%)   | 3.8   |                          | X Walk 2 Slope (%)          | N/A  |
|                                         | X Walk 1 X Slope (%) | 3.0   |                          | X Walk 2 X Slope (%)        | N/A  |
| Yes                                     | Ramp inside XWalk1?  | Yes   | N/A                      | Ramp inside XWalk2?         | N/A  |
|                                         | Road Slope (%)       | N/A   | N/A                      | Clear Space?                | Yes  |
|                                         | Road X Slope (%)     | N/A   | N/A                      | Clear Space to XWalk (in)   | N/A  |
| Yes                                     | Any Obstructions?    | No    | Yes                      | Storm Grate/Utility Hazard? | No   |
|                                         | Obstruction Type     |       |                          | Storm Grate/Utility Type    |      |
|                                         |                      | N/A   |                          |                             | N/A  |
|                                         |                      |       | Yes                      | Surface Condition? (G/P)    | Good |
|                                         |                      |       | Replace Curb Scloppe (%) |                             | 19.4 |
|                                         |                      |       |                          |                             |      |
|                                         |                      |       |                          |                             |      |