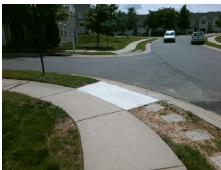

**Codes/Mitigation Info/Possible Solution** 

Street 1 Name Stop Condition-Street 2 Street 2 Name Stop Condition-Street 1

**ERWIN RD** None **GRASSLANDS CT** StopSign Possible Solutions: Remove & Replace Curb Ramp With Two New Directional Ramps or Equivalent. Surveyor Notes: N/A PROW/ADA: Not Found, R304.5.1, R304.2.2, R304.5.3

Total Cost: 3200.00

| Field Measurements/Component Compliance |                       |       |      |        |                       |       |
|-----------------------------------------|-----------------------|-------|------|--------|-----------------------|-------|
| Compliance Description                  |                       | Data  | Comp | liance | Description           | Data  |
| N/A                                     | Ramp Length (in)      | 50.0  | No   | Ramp   | Slope (%)             | 8.5   |
| No                                      | Ramp Width (in)       | 45.0  | No   | Ramp   | XSlope (%)            | 3.9   |
| N/A                                     | Flare Type LT         | N/A   | N/A  | Flare  | Type RT               | N/A   |
| N/A                                     | Flare Slope LT (%)    | N/A   | N/A  | Flare  | Slope RT (%)          | N/A   |
| N/A                                     | Flare Traversable LT? | N/A   | N/A  | Flare  | Traversable RT?       | N/A   |
| N/A                                     | Landing Length (in)   | N/A   | N/A  | DWS    | Provided?             | N/A   |
| N/A                                     | Landing Width (in)    | N/A   | N/A  | DWS    | Contrast?             | N/A   |
| N/A                                     | Landing Slope (%)     | N/A   | N/A  | DWS    | Length (in)           | N/A   |
| N/A                                     | Landing X Slope (%)   | N/A   | N/A  | DWS    | Full Width?           | N/A   |
| N/A                                     | Landing Curb? (Y/N)   | N/A   | N/A  | DWS    | Offset (in)           | N/A   |
| N/A                                     | Shared Landing?       | N/A   |      |        |                       |       |
| N/A                                     | Gutter Ponding?       | N/A   | N/A  | Gutte  | r Slope (%)           | N/A   |
| N/A                                     | Gutter Lip Ht (in)    | N/A   | N/A  | Gutte  | r X Slope (%)         | N/A   |
| N/A                                     | Painted X Walk1?      | No    | N/A  | Paint  | ed X Walk2?           | No    |
|                                         | X Walk 1 Direction    | To NW |      | X Wa   | lk 2 Direction        | To SW |
| N/A                                     | X Walk 1 Width (in)   | N/A   | N/A  | X Wa   | lk 2 Width (in)       | N/A   |
|                                         | X Walk 1 Slope (%)    | 3.4   |      | X Wa   | lk 2 Slope (%)        | 1.4   |
|                                         | X Walk 1 X Slope (%)  | 1.1   |      | X Wa   | lk 2 X Slope (%)      | 3.1   |
| N/A                                     | Ramp inside XWalk1?   | N/A   | N/A  | Ramp   | inside XWalk2?        | N/A   |
|                                         | Road Slope (%)        | 2.4   | N/A  | Clear  | Space?                | N/A   |
|                                         | Road X Slope (%)      | 1.2   | N/A  | Clear  | Space to XWalk (in)   | N/A   |
| N/A                                     | Any Obstructions?     | N/A   | N/A  | Storm  | Grate/Utility Hazard? | N/A   |
|                                         | Obstruction Type      |       |      | Storm  | Grate/Utility Type    |       |
|                                         |                       | N/A   |      |        |                       | N/A   |
|                                         |                       |       | Yes  | Surfa  | ce Condition? (G/P)   | Good  |
|                                         |                       |       |      |        |                       |       |