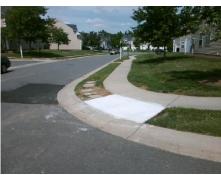

**Codes/Mitigation Info/Possible Solution** 

Street 1 Name Stop Condition-Street 2 Street 2 Name Stop Condition-Street 1

**ERWIN RD** None **GRASSLANDS CT** StopSign Possible Solutions: Remove & Replace Curb Ramp With Two New Directional Ramps or Equivalent. Surveyor Notes: N/A PROW/ADA: Not Found, R304.5.1, R304.2.2, R304.5.3

Total Cost: 3200.00

| Field Measurements/Component Compliance |                       |       |      |        |                       |       |
|-----------------------------------------|-----------------------|-------|------|--------|-----------------------|-------|
| Compliance Description                  |                       | Data  | Comp | liance | Description           | Data  |
| N/A                                     | Ramp Length (in)      | 50.0  | No   | Ramp   | Slope (%)             | 8.5   |
| No                                      | Ramp Width (in)       | 45.0  | No   | Ramp   | XSlope (%)            | 3.9   |
| N/A                                     | Flare Type LT         | N/A   | N/A  | Flare  | Type RT               | N/A   |
| N/A                                     | Flare Slope LT (%)    | N/A   | N/A  | Flare  | Slope RT (%)          | N/A   |
| N/A                                     | Flare Traversable LT? | N/A   | N/A  | Flare  | Traversable RT?       | N/A   |
| N/A                                     | Landing Length (in)   | N/A   | N/A  | DWS    | Provided?             | N/A   |
| N/A                                     | Landing Width (in)    | N/A   | N/A  | DWS    | Contrast?             | N/A   |
| N/A                                     | Landing Slope (%)     | N/A   | N/A  | DWS    | Length (in)           | N/A   |
| N/A                                     | Landing X Slope (%)   | N/A   | N/A  | DWS    | Full Width?           | N/A   |
| N/A                                     | Landing Curb? (Y/N)   | N/A   | N/A  | DWS    | Offset (in)           | N/A   |
| N/A                                     | Shared Landing?       | N/A   |      |        |                       |       |
| N/A                                     | Gutter Ponding?       | N/A   | N/A  | Gutte  | r Slope (%)           | N/A   |
| N/A                                     | Gutter Lip Ht (in)    | N/A   | N/A  | Gutte  | r X Slope (%)         | N/A   |
| N/A                                     | Painted X Walk1?      | No    | N/A  | Paint  | ed X Walk2?           | No    |
|                                         | X Walk 1 Direction    | To NW |      | X Wa   | lk 2 Direction        | To SW |
| N/A                                     | X Walk 1 Width (in)   | N/A   | N/A  | X Wa   | lk 2 Width (in)       | N/A   |
|                                         | X Walk 1 Slope (%)    | 3.4   |      | X Wa   | lk 2 Slope (%)        | 1.4   |
|                                         | X Walk 1 X Slope (%)  | 1.1   |      | X Wa   | lk 2 X Slope (%)      | 3.1   |
| N/A                                     | Ramp inside XWalk1?   | N/A   | N/A  | Ramp   | inside XWalk2?        | N/A   |
|                                         | Road Slope (%)        | 2.4   | N/A  | Clear  | Space?                | N/A   |
|                                         | Road X Slope (%)      | 1.2   | N/A  | Clear  | Space to XWalk (in)   | N/A   |
| N/A                                     | Any Obstructions?     | N/A   | N/A  | Storm  | Grate/Utility Hazard? | N/A   |
|                                         | Obstruction Type      |       |      | Storm  | Grate/Utility Type    |       |
|                                         |                       | N/A   |      |        |                       | N/A   |
|                                         |                       |       | Yes  | Surfa  | ce Condition? (G/P)   | Good  |
|                                         |                       |       |      |        |                       |       |