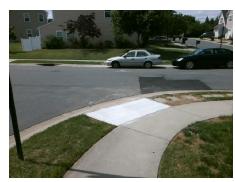

**Codes/Mitigation Info/Possible Solution** 

Street 1 Name Stop Condition-Street 2 Street 2 Name Stop Condition-Street 1

**ERWIN RD** None **GRASSLANDS CT** StopSign Possible Solutions: Remove & Replace Curb Ramp With Two New Directional Ramps or Equivalent. Surveyor Notes: N/A PROW/ADA: Not Found, R304.5.1, R304.2.2, R304.5.3

Total Cost: 3200.00

| Field Measurements/Component Compliance |                       |       |      |        |                       |       |
|-----------------------------------------|-----------------------|-------|------|--------|-----------------------|-------|
| Compliance Description                  |                       | Data  | Comp | liance | Description           | Data  |
| N/A                                     | Ramp Length (in)      | 50.0  | No   | Ramp   | Slope (%)             | 8.5   |
| No                                      | Ramp Width (in)       | 45.0  | No   | Ramp   | XSlope (%)            | 3.9   |
| N/A                                     | Flare Type LT         | N/A   | N/A  | Flare  | Type RT               | N/A   |
| N/A                                     | Flare Slope LT (%)    | N/A   | N/A  | Flare  | Slope RT (%)          | N/A   |
| N/A                                     | Flare Traversable LT? | N/A   | N/A  | Flare  | Traversable RT?       | N/A   |
| N/A                                     | Landing Length (in)   | N/A   | N/A  | DWS    | Provided?             | N/A   |
| N/A                                     | Landing Width (in)    | N/A   | N/A  | DWS    | Contrast?             | N/A   |
| N/A                                     | Landing Slope (%)     | N/A   | N/A  | DWS    | Length (in)           | N/A   |
| N/A                                     | Landing X Slope (%)   | N/A   | N/A  | DWS    | Full Width?           | N/A   |
| N/A                                     | Landing Curb? (Y/N)   | N/A   | N/A  | DWS    | Offset (in)           | N/A   |
| N/A                                     | Shared Landing?       | N/A   |      |        |                       |       |
| N/A                                     | Gutter Ponding?       | N/A   | N/A  | Gutte  | r Slope (%)           | N/A   |
| N/A                                     | Gutter Lip Ht (in)    | N/A   | N/A  | Gutte  | r X Slope (%)         | N/A   |
| N/A                                     | Painted X Walk1?      | No    | N/A  | Paint  | ed X Walk2?           | No    |
|                                         | X Walk 1 Direction    | To NW |      | X Wa   | lk 2 Direction        | To SW |
| N/A                                     | X Walk 1 Width (in)   | N/A   | N/A  | X Wa   | lk 2 Width (in)       | N/A   |
|                                         | X Walk 1 Slope (%)    | 3.4   |      | X Wa   | lk 2 Slope (%)        | 1.4   |
|                                         | X Walk 1 X Slope (%)  | 1.1   |      | X Wa   | lk 2 X Slope (%)      | 3.1   |
| N/A                                     | Ramp inside XWalk1?   | N/A   | N/A  | Ramp   | inside XWalk2?        | N/A   |
|                                         | Road Slope (%)        | 2.4   | N/A  | Clear  | Space?                | N/A   |
|                                         | Road X Slope (%)      | 1.2   | N/A  | Clear  | Space to XWalk (in)   | N/A   |
| N/A                                     | Any Obstructions?     | N/A   | N/A  | Storm  | Grate/Utility Hazard? | N/A   |
|                                         | Obstruction Type      |       |      | Storm  | Grate/Utility Type    |       |
|                                         |                       | N/A   |      |        |                       | N/A   |
|                                         |                       |       | Yes  | Surfa  | ce Condition? (G/P)   | Good  |
|                                         |                       |       |      |        |                       |       |