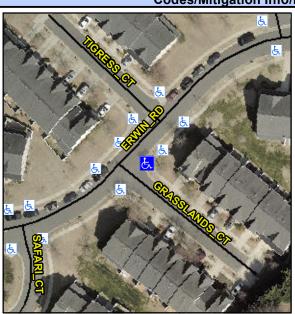

## **Access Compliance Report Public Rights-of-Way** (Curb Ramps)

Intersection ID: 48866 Main Street: GRASSLANDS CT **Cross Street: ERWIN\_RD** Location: SE ADA ID: 59562B8582DB Ramp Type: PerpDiag Initial Pass/Fail: Fail **Overall Compliance: No Severity Score:** 22.5