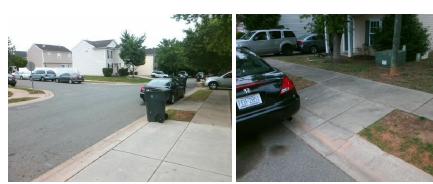

## Field Measurements/Component Compliance

Street 1 Name

Stop Condition-Street 2

Street 2 Name

N/A

Stop Condition-Street 1

N/A

| Possible Solutions:           |  |
|-------------------------------|--|
| Remove & Replace Entire Ramp. |  |
|                               |  |
|                               |  |
|                               |  |
| 1                             |  |
| Surveyor Notes:               |  |
| N/A                           |  |
|                               |  |
|                               |  |
| PROW/ADA:                     |  |
| Not Found, R304.2.2, R304.5.3 |  |
| ,,                            |  |
|                               |  |
| I                             |  |
|                               |  |
|                               |  |
|                               |  |

1850.00

| Comp        | liance Description    | Data  | Comp | liance Description          | Data |
|-------------|-----------------------|-------|------|-----------------------------|------|
| N/A         | Ramp Length (in)      | 47.0  | No   | Ramp Slope (%)              | 9.1  |
| Yes         | Ramp Width (in)       | 48.0  | No   | Ramp XSlope (%)             | 2.4  |
| N/A         | Flare Type LT         | N/A   | N/A  | Flare Type RT               | N/A  |
| N/A         | Flare Slope LT (%)    | N/A   | N/A  | Flare Slope RT (%)          | N/A  |
| N/A         | Flare Traversable LT? | N/A   | N/A  | Flare Traversable RT?       | N/A  |
| N/A         | Landing Length (in)   | N/A   | N/A  | DWS Provided?               | N/A  |
| N/A         | Landing Width (in)    | N/A   | N/A  | DWS Contrast?               | N/A  |
| N/A         | Landing Slope (%)     | N/A   | N/A  | DWS Length (in)             | N/A  |
| N/A         | Landing X Slope (%)   | N/A   | N/A  | DWS Full Width?             | N/A  |
| N/A         | Landing Curb? (Y/N)   | N/A   | N/A  | DWS Offset (in)             | N/A  |
| N/A         | Shared Landing?       | N/A   |      |                             |      |
| N/A         | Gutter Ponding?       | N/A   | N/A  | Gutter Slope (%)            | N/A  |
| N/A         | Gutter Lip Ht (in)    | N/A   | N/A  | Gutter X Slope (%)          | N/A  |
| N/A         | Painted X Walk1?      | No    | N/A  | Painted X Walk2?            | N/A  |
|             | X Walk 1 Direction    | To NW |      | X Walk 2 Direction          | N/A  |
| N/A         | X Walk 1 Width (in)   | N/A   | N/A  | X Walk 2 Width (in)         | N/A  |
|             | X Walk 1 Slope (%)    | 1.0   |      | X Walk 2 Slope (%)          | N/A  |
|             | X Walk 1 X Slope (%)  | 2.0   |      | X Walk 2 X Slope (%)        | N/A  |
| N/A         | Ramp inside XWalk1?   | N/A   | N/A  | Ramp inside XWalk2?         | N/A  |
|             | Road Slope (%)        | N/A   | N/A  | Clear Space?                | N/A  |
|             | Road X Slope (%)      | N/A   | N/A  | Clear Space to XWalk (in)   | N/A  |
| N/A         | Any Obstructions?     | N/A   | N/A  | Storm Grate/Utility Hazard? | N/A  |
|             | Obstruction Type      |       |      | Storm Grate/Utility Type    |      |
|             |                       | N/A   |      |                             | N/A  |
|             |                       |       | Yes  | Surface Condition? (G/P)    | Good |
| William Co. |                       |       |      |                             |      |