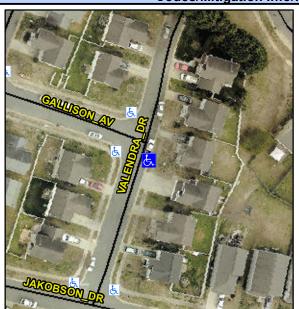

## Access Compliance Report Public Rights-of-Way (Curb Ramps)

Intersection ID: 31687 Main Street: GALLISON\_AV Cross Street: VALENDRA\_DR Location: NW

ADA ID: 5958CA7859E3 Ramp Type: Perp Initial Pass/Fail: Fail Overall Compliance: No Severity Score: 13.75