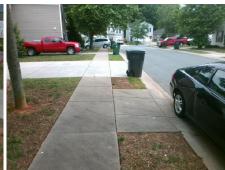

## Field Measurements/Component Compliance

Street 1 Name

Stop Condition-Street 2

Street 2 Name

N/A

Stop Condition-Street 1

N/A

| Possible Solutions:           |  |
|-------------------------------|--|
| Remove & Replace Entire Ramp. |  |
|                               |  |
|                               |  |
|                               |  |
| 1                             |  |
| Surveyor Notes:               |  |
| N/A                           |  |
|                               |  |
|                               |  |
| PROW/ADA:                     |  |
| Not Found, R304.2.2, R304.5.3 |  |
| ,,                            |  |
|                               |  |
| I                             |  |
|                               |  |
|                               |  |
|                               |  |

1850.00

| Comp        | liance Description    | Data  | Comp | liance Description          | Data |
|-------------|-----------------------|-------|------|-----------------------------|------|
| N/A         | Ramp Length (in)      | 47.0  | No   | Ramp Slope (%)              | 9.1  |
| Yes         | Ramp Width (in)       | 48.0  | No   | Ramp XSlope (%)             | 2.4  |
| N/A         | Flare Type LT         | N/A   | N/A  | Flare Type RT               | N/A  |
| N/A         | Flare Slope LT (%)    | N/A   | N/A  | Flare Slope RT (%)          | N/A  |
| N/A         | Flare Traversable LT? | N/A   | N/A  | Flare Traversable RT?       | N/A  |
| N/A         | Landing Length (in)   | N/A   | N/A  | DWS Provided?               | N/A  |
| N/A         | Landing Width (in)    | N/A   | N/A  | DWS Contrast?               | N/A  |
| N/A         | Landing Slope (%)     | N/A   | N/A  | DWS Length (in)             | N/A  |
| N/A         | Landing X Slope (%)   | N/A   | N/A  | DWS Full Width?             | N/A  |
| N/A         | Landing Curb? (Y/N)   | N/A   | N/A  | DWS Offset (in)             | N/A  |
| N/A         | Shared Landing?       | N/A   |      |                             |      |
| N/A         | Gutter Ponding?       | N/A   | N/A  | Gutter Slope (%)            | N/A  |
| N/A         | Gutter Lip Ht (in)    | N/A   | N/A  | Gutter X Slope (%)          | N/A  |
| N/A         | Painted X Walk1?      | No    | N/A  | Painted X Walk2?            | N/A  |
|             | X Walk 1 Direction    | To NW |      | X Walk 2 Direction          | N/A  |
| N/A         | X Walk 1 Width (in)   | N/A   | N/A  | X Walk 2 Width (in)         | N/A  |
|             | X Walk 1 Slope (%)    | 1.0   |      | X Walk 2 Slope (%)          | N/A  |
|             | X Walk 1 X Slope (%)  | 2.0   |      | X Walk 2 X Slope (%)        | N/A  |
| N/A         | Ramp inside XWalk1?   | N/A   | N/A  | Ramp inside XWalk2?         | N/A  |
|             | Road Slope (%)        | N/A   | N/A  | Clear Space?                | N/A  |
|             | Road X Slope (%)      | N/A   | N/A  | Clear Space to XWalk (in)   | N/A  |
| N/A         | Any Obstructions?     | N/A   | N/A  | Storm Grate/Utility Hazard? | N/A  |
|             | Obstruction Type      |       |      | Storm Grate/Utility Type    |      |
|             |                       | N/A   |      |                             | N/A  |
|             |                       |       | Yes  | Surface Condition? (G/P)    | Good |
| William Co. |                       |       |      |                             |      |