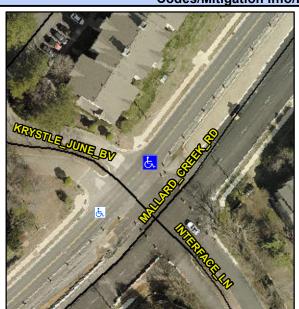

## **Access Compliance Report Public Rights-of-Way** (Curb Ramps)

Intersection ID: 5196 Main Street: INTERFACE LN Cross Street: KRYSTLE\_JUNE\_BV Location: N **ADA ID: 595C3CEAA335** Ramp Type: Perp Initial Pass/Fail: Fail **Overall Compliance: No Severity Score:** 8.75

**Codes/Mitigation Info/Possible Solution** 

Street 1 Name **KRYSTLE JUNE BV** Stop Condition-Street 2 StopSign Street 2 Name N/A Stop Condition-Street 1 N/A

Possible Solutions: Remove & Replace Entire Ramp. Surveyor Notes: N/A PROW/ADA: Not Found, R304.5.1