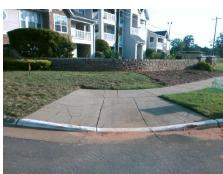

## **Access Compliance Report Public Rights-of-Way** (Curb Ramps)

Intersection ID: 5196 Main Street: INTERFACE LN Cross Street: KRYSTLE\_JUNE\_BV Location: N **ADA ID: 595C3CEAA335** Ramp Type: Perp Initial Pass/Fail: Fail **Overall Compliance: No Severity Score:** 8.75

**Codes/Mitigation Info/Possible Solution** 

Street 1 Name **KRYSTLE JUNE BV** Stop Condition-Street 2 StopSign Street 2 Name N/A Stop Condition-Street 1 N/A

Possible Solutions: Remove & Replace Entire Ramp. Surveyor Notes: N/A PROW/ADA: Not Found, R304.5.1

Total Cost: 1850.00

| Field Measurements/Component Compliance |                       |       |      |                       |                         |      |
|-----------------------------------------|-----------------------|-------|------|-----------------------|-------------------------|------|
| Compl                                   | iance Description     | Data  | Comp | liance                | Description             | Data |
| N/A                                     | Ramp Length (in)      | 104.0 | Yes  | Ramp                  | Slope (%)               | 6.3  |
| No                                      | Ramp Width (in)       | 43.0  | Yes  | Ramp                  | XSlope (%)              | 0.8  |
| N/A                                     | Flare Type LT         | N/A   | N/A  | A Flare Type RT       |                         | N/A  |
| N/A                                     | Flare Slope LT (%)    | N/A   | N/A  | /A Flare Slope RT (%) |                         | N/A  |
| N/A                                     | Flare Traversable LT? | N/A   | N/A  | Flare Traversable RT? |                         | N/A  |
| N/A                                     | Landing Length (in)   | N/A   | N/A  | DWS                   | Provided?               | N/A  |
| N/A                                     | Landing Width (in)    | N/A   | N/A  | DWS                   | Contrast?               | N/A  |
| N/A                                     | Landing Slope (%)     | N/A   | N/A  | DWS                   | Length (in)             | N/A  |
| N/A                                     | Landing X Slope (%)   | N/A   | N/A  | DWS                   | Full Width?             | N/A  |
| N/A                                     | Landing Curb? (Y/N)   | N/A   | N/A  | DWS                   | Offset (in)             | N/A  |
| N/A                                     | Shared Landing?       | N/A   |      |                       |                         |      |
| N/A                                     | Gutter Ponding?       | N/A   | N/A  | Gutte                 | er Slope (%)            | N/A  |
| N/A                                     | Gutter Lip Ht (in)    | N/A   | N/A  | Gutte                 | r X Slope (%)           | N/A  |
| N/A                                     | Painted X Walk1?      | No    | N/A  | Paint                 | ed X Walk2?             | N/A  |
|                                         | X Walk 1 Direction    | To SW |      | X Wa                  | lk 2 Direction          | N/A  |
| N/A                                     | X Walk 1 Width (in)   | N/A   | N/A  | X Wa                  | lk 2 Width (in)         | N/A  |
|                                         | X Walk 1 Slope (%)    | 1.1   |      | X Wa                  | lk 2 Slope (%)          | N/A  |
|                                         | X Walk 1 X Slope (%)  | 0.6   |      | X Wa                  | lk 2 X Slope (%)        | N/A  |
| N/A                                     | Ramp inside XWalk1?   | N/A   | N/A  | Ram                   | inside XWalk2?          | N/A  |
|                                         | Road Slope (%)        | N/A   | N/A  | Clear                 | Space?                  | N/A  |
|                                         | Road X Slope (%)      | N/A   | N/A  | Clear                 | Space to XWalk (in)     | N/A  |
| N/A                                     | Any Obstructions?     | N/A   | N/A  | Storn                 | n Grate/Utility Hazard? | N/A  |
|                                         | Obstruction Type      |       |      | Storn                 | n Grate/Utility Type    |      |
|                                         |                       | N/A   |      |                       |                         | N/A  |
|                                         |                       |       | Yes  | Surfa                 | ce Condition? (G/P)     | Good |
|                                         |                       |       |      |                       |                         |      |