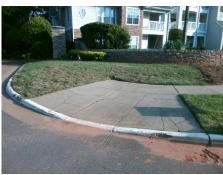

## **Access Compliance Report Public Rights-of-Way** (Curb Ramps)

Intersection ID: 5196 Main Street: INTERFACE LN Cross Street: KRYSTLE\_JUNE\_BV Location: N **ADA ID: 595C3CEAA335** Ramp Type: Perp Initial Pass/Fail: Fail **Overall Compliance: No Severity Score:** 8.75

**Codes/Mitigation Info/Possible Solution** 

Street 1 Name **KRYSTLE JUNE BV** Stop Condition-Street 2 StopSign Street 2 Name N/A Stop Condition-Street 1 N/A

Possible Solutions: Remove & Replace Entire Ramp. Surveyor Notes: N/A PROW/ADA: Not Found, R304.5.1

Total Cost: 1850.00

| Field Measurements/Component Compliance |                       |       |      |                       |                         |      |
|-----------------------------------------|-----------------------|-------|------|-----------------------|-------------------------|------|
| Compl                                   | iance Description     | Data  | Comp | liance                | Description             | Data |
| N/A                                     | Ramp Length (in)      | 104.0 | Yes  | Ramp                  | Slope (%)               | 6.3  |
| No                                      | Ramp Width (in)       | 43.0  | Yes  | Ramp                  | XSlope (%)              | 0.8  |
| N/A                                     | Flare Type LT         | N/A   | N/A  | A Flare Type RT       |                         | N/A  |
| N/A                                     | Flare Slope LT (%)    | N/A   | N/A  | /A Flare Slope RT (%) |                         | N/A  |
| N/A                                     | Flare Traversable LT? | N/A   | N/A  | Flare Traversable RT? |                         | N/A  |
| N/A                                     | Landing Length (in)   | N/A   | N/A  | DWS                   | Provided?               | N/A  |
| N/A                                     | Landing Width (in)    | N/A   | N/A  | DWS                   | Contrast?               | N/A  |
| N/A                                     | Landing Slope (%)     | N/A   | N/A  | DWS                   | Length (in)             | N/A  |
| N/A                                     | Landing X Slope (%)   | N/A   | N/A  | DWS                   | Full Width?             | N/A  |
| N/A                                     | Landing Curb? (Y/N)   | N/A   | N/A  | DWS                   | Offset (in)             | N/A  |
| N/A                                     | Shared Landing?       | N/A   |      |                       |                         |      |
| N/A                                     | Gutter Ponding?       | N/A   | N/A  | Gutte                 | er Slope (%)            | N/A  |
| N/A                                     | Gutter Lip Ht (in)    | N/A   | N/A  | Gutte                 | r X Slope (%)           | N/A  |
| N/A                                     | Painted X Walk1?      | No    | N/A  | Paint                 | ed X Walk2?             | N/A  |
|                                         | X Walk 1 Direction    | To SW |      | X Wa                  | lk 2 Direction          | N/A  |
| N/A                                     | X Walk 1 Width (in)   | N/A   | N/A  | X Wa                  | lk 2 Width (in)         | N/A  |
|                                         | X Walk 1 Slope (%)    | 1.1   |      | X Wa                  | lk 2 Slope (%)          | N/A  |
|                                         | X Walk 1 X Slope (%)  | 0.6   |      | X Wa                  | lk 2 X Slope (%)        | N/A  |
| N/A                                     | Ramp inside XWalk1?   | N/A   | N/A  | Ram                   | inside XWalk2?          | N/A  |
|                                         | Road Slope (%)        | N/A   | N/A  | Clear                 | Space?                  | N/A  |
|                                         | Road X Slope (%)      | N/A   | N/A  | Clear                 | Space to XWalk (in)     | N/A  |
| N/A                                     | Any Obstructions?     | N/A   | N/A  | Storn                 | n Grate/Utility Hazard? | N/A  |
|                                         | Obstruction Type      |       |      | Storn                 | n Grate/Utility Type    |      |
|                                         |                       | N/A   |      |                       |                         | N/A  |
|                                         |                       |       | Yes  | Surfa                 | ce Condition? (G/P)     | Good |
|                                         |                       |       |      |                       |                         |      |