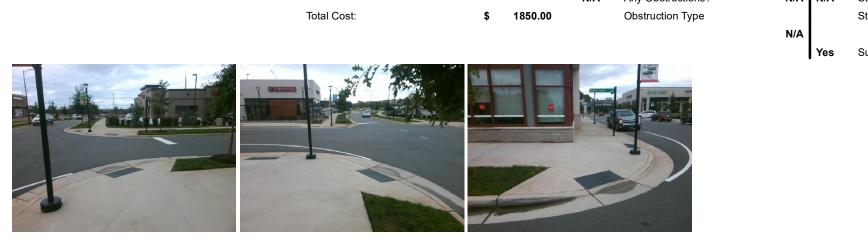

## Access Compliance Report Public Rights-of-Way (Curb Ramps)

| Intersection ID: N/A Main               | V/A Main Street: SOUTHGROVE_ST |                                               | Cross Street: WAVERLY_CENTER_DR |      |                   | Location:                   | NE   |
|-----------------------------------------|--------------------------------|-----------------------------------------------|---------------------------------|------|-------------------|-----------------------------|------|
| ADA ID: 5964F73FB0CE Ramp Type: Perp    |                                | Initial Pass/Fail: Fail Overall Compliance: N |                                 |      | o Severity Score: | 12.5                        |      |
| Codes/Mitigation Info/Possible Solution |                                | Field Measurements/Component Compliance       |                                 |      |                   |                             |      |
|                                         | Possible Solutions:            | Com                                           | Compliance Description Data Con |      | Comp              | mpliance Description Data   |      |
|                                         | Remove & Replace Entire Ramp   |                                               | Ramp Length (in)                | 62.0 | No                | Ramp Slope (%)              | 10.6 |
|                                         |                                | Yes                                           | Ramp Width (in)                 | 48.0 | Yes               | Ramp XSlope (%)             | 0.1  |
|                                         | TIEL .                         | N/A                                           | Flare Type LT                   | N/A  | N/A               | Flare Type RT               | N/A  |
|                                         |                                | N/A                                           | Flare Slope LT (%)              | N/A  | N/A               | Flare Slope RT (%)          | N/A  |
|                                         |                                | N/A                                           | Flare Traversable LT?           | N/A  | N/A               | Flare Traversable RT?       | N/A  |
|                                         | 8D                             | N/A                                           | Landing Length (in)             | N/A  | N/A               | DWS Provided?               | N/A  |
|                                         | Surveyor Notes:                | N/A                                           | Landing Width (in)              | N/A  | N/A               | DWS Contrast?               | N/A  |
|                                         | N/A                            | N/A                                           | Landing Slope (%)               | N/A  | N/A               | DWS Length (in)             | N/A  |
| 6 3                                     | 6                              | N/A                                           | Landing X Slope (%)             | N/A  | N/A               | DWS Full Width?             | N/A  |
| COUTLIGROVE SU E                        |                                | N/A                                           | Landing Curb? (Y/N)             | N/A  | N/A               | DWS Offset (in)             | N/A  |
| 500 6 6 6 6                             |                                | N/A                                           | Shared Landing?                 | N/A  |                   |                             |      |
| 6                                       | PROW/ADA:                      | N/A                                           | Gutter Ponding?                 | N/A  | N/A               | Gutter Slope (%)            | N/A  |
|                                         | Not Found, R304.2.2            | N/A                                           | Gutter Lip Ht (in)              | N/A  | N/A               | Gutter X Slope (%)          | N/A  |
|                                         | )                              | N/A                                           | Painted X Walk1?                | No   | N/A               | Painted X Walk2?            | N/A  |
|                                         |                                |                                               | X Walk 1 Direction              | To W |                   | X Walk 2 Direction          | N/A  |
|                                         |                                | N/A                                           | X Walk 1 Width (in)             | N/A  | N/A               | X Walk 2 Width (in)         | N/A  |
| Street 1 Name WAVERLY CENTER D          | R                              |                                               | X Walk 1 Slope (%)              | 1.3  |                   | X Walk 2 Slope (%)          | N/A  |
| Stop Condition-Street 2 Stop Sig        | n                              |                                               | X Walk 1 X Slope (%)            | 0.4  |                   | X Walk 2 X Slope (%)        | N/A  |
| Street 2 Name N                         | A                              | N/A                                           | Ramp inside XWalk1?             | N/A  | N/A               | Ramp inside XWalk2?         | N/A  |
| Stop Condition-Street 1 N               | A                              |                                               | Road Slope (%)                  | N/A  | N/A               | Clear Space?                | N/A  |
|                                         |                                |                                               | Road X Slope (%)                | N/A  | N/A               | Clear Space to XWalk (in)   | N/A  |
|                                         |                                | N/A                                           | Any Obstructions?               | N/A  | N/A               | Storm Grate/Utility Hazard? | N/A  |
|                                         | Total Cost: \$                 | 1850.00                                       | Obstruction Type                |      |                   | Storm Grate/Utility Type    |      |
|                                         |                                |                                               |                                 | N/A  |                   |                             | N/A  |