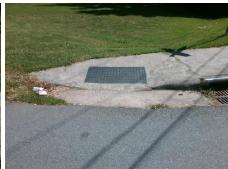

Surveyor Notes:
N/A

PROW/ADA:
Not Found, R304.2.2, R304.5.3

Total Cost: \$ 3200.00

| Compliance Description |                       | Data | Compliance Description |                             | Data |
|------------------------|-----------------------|------|------------------------|-----------------------------|------|
| N/A                    | Ramp Length (in)      | 47.0 | No                     | Ramp Slope (%)              | 14.9 |
| Yes                    | Ramp Width (in)       | 48.0 | No                     | Ramp XSlope (%)             | 2.7  |
| N/A                    | Flare Type LT         | N/A  | N/A                    | Flare Type RT               | N/A  |
| N/A                    | Flare Slope LT (%)    | N/A  | N/A                    | Flare Slope RT (%)          | N/A  |
| N/A                    | Flare Traversable LT? | N/A  | N/A                    | Flare Traversable RT?       | N/A  |
| N/A                    | Landing Length (in)   | N/A  | N/A                    | DWS Provided?               | N/A  |
| N/A                    | Landing Width (in)    | N/A  | N/A                    | DWS Contrast?               | N/A  |
| N/A                    | Landing Slope (%)     | N/A  | N/A                    | DWS Length (in)             | N/A  |
| N/A                    | Landing X Slope (%)   | N/A  | N/A                    | DWS Full Width?             | N/A  |
| N/A                    | Landing Curb? (Y/N)   | N/A  | N/A                    | DWS Offset (in)             | N/A  |
| N/A                    | Shared Landing?       | N/A  |                        |                             |      |
| N/A                    | Gutter Ponding?       | N/A  | N/A                    | Gutter Slope (%)            | N/A  |
| N/A                    | Gutter Lip Ht (in)    | N/A  | N/A                    | Gutter X Slope (%)          | N/A  |
| N/A                    | Painted X Walk1?      | No   | N/A                    | Painted X Walk2?            | No   |
|                        | X Walk 1 Direction    | To N |                        | X Walk 2 Direction          | To W |
| N/A                    | X Walk 1 Width (in)   | N/A  | N/A                    | X Walk 2 Width (in)         | N/A  |
|                        | X Walk 1 Slope (%)    | 0.2  |                        | X Walk 2 Slope (%)          | 2.5  |
|                        | X Walk 1 X Slope (%)  | 2.1  |                        | X Walk 2 X Slope (%)        | 3.5  |
| N/A                    | Ramp inside XWalk1?   | N/A  | N/A                    | Ramp inside XWalk2?         | N/A  |
|                        | Road Slope (%)        | 4.0  | N/A                    | Clear Space?                | N/A  |
|                        | Road X Slope (%)      | 1.3  | N/A                    | Clear Space to XWalk (in)   | N/A  |
| N/A                    | Any Obstructions?     | N/A  | N/A                    | Storm Grate/Utility Hazard? | N/A  |
|                        | Obstruction Type      |      |                        | Storm Grate/Utility Type    |      |
|                        |                       | N/A  |                        |                             | N/A  |
|                        |                       |      | Yes                    | Surface Condition? (G/P)    | Good |