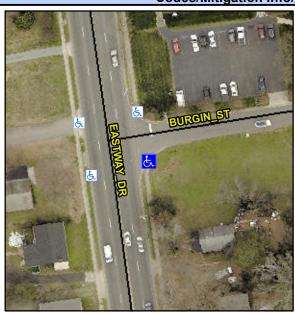

## Access Compliance Report Public Rights-of-Way (Curb Ramps)

Intersection ID: 13311 Main Street: BURGIN\_ST Cross Street: EASTWAY\_DR Location: SE

ADA ID: 5966A787C8FC Ramp Type: PerpDiag Initial Pass/Fail: Fail Overall Compliance: No Severity Score: 26.25

## Field Measurements/Component Compliance

Street 1 Name
Stop Condition-Street 2
Street 2 Name
Stop Condition-Street 1

BURGIN ST StopSign EASTWAY DR None Possible Solutions:

Remove & Replace Curb Ramp With
Two New Directional Ramps or
Equivalent.