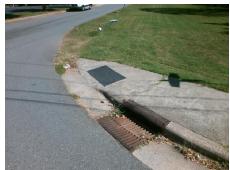

Surveyor Notes:
N/A

PROW/ADA:
Not Found, R304.2.2, R304.5.3

Total Cost: \$ 3200.00

| Compliance Description |                       | Data | Compliance Description |                             | Data |
|------------------------|-----------------------|------|------------------------|-----------------------------|------|
| N/A                    | Ramp Length (in)      | 47.0 | No                     | Ramp Slope (%)              | 14.9 |
| Yes                    | Ramp Width (in)       | 48.0 | No                     | Ramp XSlope (%)             | 2.7  |
| N/A                    | Flare Type LT         | N/A  | N/A                    | Flare Type RT               | N/A  |
| N/A                    | Flare Slope LT (%)    | N/A  | N/A                    | Flare Slope RT (%)          | N/A  |
| N/A                    | Flare Traversable LT? | N/A  | N/A                    | Flare Traversable RT?       | N/A  |
| N/A                    | Landing Length (in)   | N/A  | N/A                    | DWS Provided?               | N/A  |
| N/A                    | Landing Width (in)    | N/A  | N/A                    | DWS Contrast?               | N/A  |
| N/A                    | Landing Slope (%)     | N/A  | N/A                    | DWS Length (in)             | N/A  |
| N/A                    | Landing X Slope (%)   | N/A  | N/A                    | DWS Full Width?             | N/A  |
| N/A                    | Landing Curb? (Y/N)   | N/A  | N/A                    | DWS Offset (in)             | N/A  |
| N/A                    | Shared Landing?       | N/A  |                        |                             |      |
| N/A                    | Gutter Ponding?       | N/A  | N/A                    | Gutter Slope (%)            | N/A  |
| N/A                    | Gutter Lip Ht (in)    | N/A  | N/A                    | Gutter X Slope (%)          | N/A  |
| N/A                    | Painted X Walk1?      | No   | N/A                    | Painted X Walk2?            | No   |
|                        | X Walk 1 Direction    | To N |                        | X Walk 2 Direction          | To W |
| N/A                    | X Walk 1 Width (in)   | N/A  | N/A                    | X Walk 2 Width (in)         | N/A  |
|                        | X Walk 1 Slope (%)    | 0.2  |                        | X Walk 2 Slope (%)          | 2.5  |
|                        | X Walk 1 X Slope (%)  | 2.1  |                        | X Walk 2 X Slope (%)        | 3.5  |
| N/A                    | Ramp inside XWalk1?   | N/A  | N/A                    | Ramp inside XWalk2?         | N/A  |
|                        | Road Slope (%)        | 4.0  | N/A                    | Clear Space?                | N/A  |
|                        | Road X Slope (%)      | 1.3  | N/A                    | Clear Space to XWalk (in)   | N/A  |
| N/A                    | Any Obstructions?     | N/A  | N/A                    | Storm Grate/Utility Hazard? | N/A  |
|                        | Obstruction Type      |      |                        | Storm Grate/Utility Type    |      |
|                        |                       | N/A  |                        |                             | N/A  |
|                        |                       |      | Yes                    | Surface Condition? (G/P)    | Good |