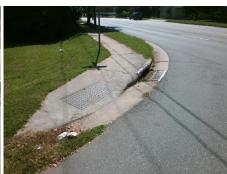

Surveyor Notes:
N/A

PROW/ADA:
Not Found, R304.2.2, R304.5.3

Total Cost: \$ 3200.00

| Compliance Description |                       | Data | Compliance Description |                             | Data |
|------------------------|-----------------------|------|------------------------|-----------------------------|------|
| N/A                    | Ramp Length (in)      | 47.0 | No                     | Ramp Slope (%)              | 14.9 |
| Yes                    | Ramp Width (in)       | 48.0 | No                     | Ramp XSlope (%)             | 2.7  |
| N/A                    | Flare Type LT         | N/A  | N/A                    | Flare Type RT               | N/A  |
| N/A                    | Flare Slope LT (%)    | N/A  | N/A                    | Flare Slope RT (%)          | N/A  |
| N/A                    | Flare Traversable LT? | N/A  | N/A                    | Flare Traversable RT?       | N/A  |
| N/A                    | Landing Length (in)   | N/A  | N/A                    | DWS Provided?               | N/A  |
| N/A                    | Landing Width (in)    | N/A  | N/A                    | DWS Contrast?               | N/A  |
| N/A                    | Landing Slope (%)     | N/A  | N/A                    | DWS Length (in)             | N/A  |
| N/A                    | Landing X Slope (%)   | N/A  | N/A                    | DWS Full Width?             | N/A  |
| N/A                    | Landing Curb? (Y/N)   | N/A  | N/A                    | DWS Offset (in)             | N/A  |
| N/A                    | Shared Landing?       | N/A  |                        |                             |      |
| N/A                    | Gutter Ponding?       | N/A  | N/A                    | Gutter Slope (%)            | N/A  |
| N/A                    | Gutter Lip Ht (in)    | N/A  | N/A                    | Gutter X Slope (%)          | N/A  |
| N/A                    | Painted X Walk1?      | No   | N/A                    | Painted X Walk2?            | No   |
|                        | X Walk 1 Direction    | To N |                        | X Walk 2 Direction          | To W |
| N/A                    | X Walk 1 Width (in)   | N/A  | N/A                    | X Walk 2 Width (in)         | N/A  |
|                        | X Walk 1 Slope (%)    | 0.2  |                        | X Walk 2 Slope (%)          | 2.5  |
|                        | X Walk 1 X Slope (%)  | 2.1  |                        | X Walk 2 X Slope (%)        | 3.5  |
| N/A                    | Ramp inside XWalk1?   | N/A  | N/A                    | Ramp inside XWalk2?         | N/A  |
|                        | Road Slope (%)        | 4.0  | N/A                    | Clear Space?                | N/A  |
|                        | Road X Slope (%)      | 1.3  | N/A                    | Clear Space to XWalk (in)   | N/A  |
| N/A                    | Any Obstructions?     | N/A  | N/A                    | Storm Grate/Utility Hazard? | N/A  |
|                        | Obstruction Type      |      |                        | Storm Grate/Utility Type    |      |
|                        |                       | N/A  |                        |                             | N/A  |
|                        |                       |      | Yes                    | Surface Condition? (G/P)    | Good |