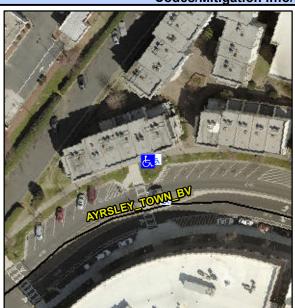

## Access Compliance Report Public Rights-of-Way (Curb Ramps)

Intersection ID: 10020275 Main Street: AYRSLEY\_TOWN\_BV Cross Street: N/A Location: N

ADA ID: 5970B46CADE0 Ramp Type: Perp Initial Pass/Fail: Fail Overall Compliance: No Severity Score: 12.5

## Field Measurements/Component Compliance

Street 1 Name
AYRSLEY TOWN BV
Stop Condition-Street 2
None
Street 2 Name
N/A
Stop Condition-Street 1
N/A

Possible Solutions:

Remove & Replace Entire Ramp.

N/A

N/A