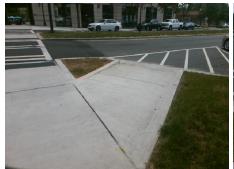

## Field Measurements/Component Compliance

Street 1 Name
AYRSLEY TOWN BV
Stop Condition-Street 2
None
Street 2 Name
N/A
Stop Condition-Street 1
N/A

Possible Solutions:

Remove & Replace Entire Ramp.

N/A

N/A

N/A

Total Cost: \$ 1850.00

| Field Measurements/Component Compliance |                       |       |            |               |                         |      |
|-----------------------------------------|-----------------------|-------|------------|---------------|-------------------------|------|
| Compliance Description                  |                       | Data  | Compliance |               | Description             | Data |
| N/A                                     | Ramp Length (in)      | 116.0 | Yes        | Ram           | Slope (%)               | 7.7  |
| Yes                                     | Ramp Width (in)       | 80.0  | No         | Ram           | XSlope (%)              | 6.7  |
| N/A                                     | Flare Type LT         | N/A   | N/A        | Flare Type RT |                         | N/A  |
| N/A                                     | Flare Slope LT (%)    | N/A   | N/A        | Flare         | Slope RT (%)            | N/A  |
| N/A                                     | Flare Traversable LT? | N/A   | N/A        | Flare         | Traversable RT?         | N/A  |
| N/A                                     | Landing Length (in)   | N/A   | N/A        | DWS           | Provided?               | N/A  |
| N/A                                     | Landing Width (in)    | N/A   | N/A        | DWS           | Contrast?               | N/A  |
| N/A                                     | Landing Slope (%)     | N/A   | N/A        | DWS           | Length (in)             | N/A  |
| N/A                                     | Landing X Slope (%)   | N/A   | N/A        | DWS           | Full Width?             | N/A  |
| N/A                                     | Landing Curb? (Y/N)   | N/A   | N/A        | DWS           | Offset (in)             | N/A  |
| N/A                                     | Shared Landing?       | N/A   |            |               |                         |      |
| N/A                                     | Gutter Ponding?       | N/A   | N/A        | Gutte         | r Slope (%)             | N/A  |
| N/A                                     | Gutter Lip Ht (in)    | N/A   | N/A        | Gutte         | r X Slope (%)           | N/A  |
| N/A                                     | Painted X Walk1?      | No    | N/A        | Paint         | ed X Walk2?             | N/A  |
|                                         | X Walk 1 Direction    | To SW |            | X Wa          | lk 2 Direction          | N/A  |
| N/A                                     | X Walk 1 Width (in)   | N/A   | N/A        | X Wa          | lk 2 Width (in)         | N/A  |
|                                         | X Walk 1 Slope (%)    | 0.1   |            | X Wa          | lk 2 Slope (%)          | N/A  |
|                                         | X Walk 1 X Slope (%)  | 4.5   |            | X Wa          | lk 2 X Slope (%)        | N/A  |
| N/A                                     | Ramp inside XWalk1?   | N/A   | N/A        | Ram           | inside XWalk2?          | N/A  |
|                                         | Road Slope (%)        | N/A   | N/A        | Clear         | Space?                  | N/A  |
|                                         | Road X Slope (%)      | N/A   | N/A        | Clear         | Space to XWalk (in)     | N/A  |
| N/A                                     | Any Obstructions?     | N/A   | N/A        | Storn         | n Grate/Utility Hazard? | N/A  |
|                                         | Obstruction Type      |       |            | Storn         | n Grate/Utility Type    |      |
|                                         |                       | N/A   |            |               |                         | N/A  |
|                                         |                       |       | Yes        | Surfa         | ce Condition? (G/P)     | Good |
|                                         |                       |       |            |               |                         |      |