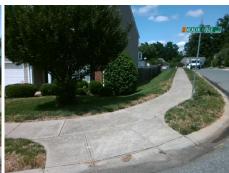

## Field Measurements/Component Compliance

Street 1 Name
Stop Condition-Street 2
Street 2 Name
Stop Condition-Street 1

ACACIA RIDGE CT StopSign HIDDEN MEADOW LN None Possible Solutions:

Remove & Replace Curb Ramp With
Two New Directional Ramps or
Equivalent.

Surveyor Notes:
N/A

PROW/ADA:
R304.5.1, R304.5.3

Total Cost: \$ 3200.00

Compliance Description <u>Data</u> Compliance Description Data Yes N/A Ramp Length (in) 47.0 Ramp Slope (%) 5.8 No No Ramp Width (in) 43.0 Ramp XSlope (%) 5.1 N/A N/A Flare Type LT N/A Flare Type RT N/A N/A N/A N/A Flare Slope RT (%) N/A Flare Slope LT (%) N/A Flare Traversable LT? N/A N/A Flare Traversable RT? N/A N/A N/A N/A DWS Provided? N/A Landing Length (in) N/A Landing Width (in) N/A N/A **DWS Contrast?** N/A N/A N/A N/A Landing Slope (%) DWS Length (in) N/A N/A Landing X Slope (%) N/A N/A DWS Full Width? N/A N/A Landing Curb? (Y/N) N/A N/A DWS Offset (in) N/A N/A N/A Shared Landing? N/A Gutter Ponding? N/A N/A Gutter Slope (%) N/A N/A Gutter Lip Ht (in) N/A N/A Gutter X Slope (%) N/A N/A Painted X Walk1? No N/A Painted X Walk2? No X Walk 1 Direction To SW X Walk 2 Direction To SE N/A N/A X Walk 1 Width (in) X Walk 2 Width (in) N/A X Walk 1 Slope (%) 1.7 X Walk 2 Slope (%) 5.2 X Walk 1 X Slope (%) 4.3 X Walk 2 X Slope (%) 1.2 N/A N/A N/A Ramp inside XWalk2? N/A Ramp inside XWalk1? Road Slope (%) 4.1 N/A Clear Space? N/A N/A Road X Slope (%) 3.0 Clear Space to XWalk (in) N/A N/A N/A N/A Any Obstructions? Storm Grate/Utility Hazard? N/A **Obstruction Type** Storm Grate/Utility Type N/A N/A Yes Surface Condition? (G/P) Good