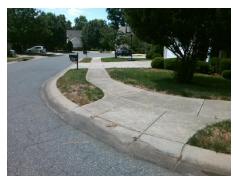

## Field Measurements/Component Compliance

Street 1 Name
Stop Condition-Street 2
Street 2 Name
Stop Condition-Street 1

ACACIA RIDGE CT StopSign HIDDEN MEADOW LN None Possible Solutions:

Remove & Replace Curb Ramp With
Two New Directional Ramps or
Equivalent.

Surveyor Notes:
N/A

PROW/ADA:
R304.5.1, R304.5.3

Total Cost: \$ 3200.00

Compliance Description <u>Data</u> Compliance Description Data Yes N/A Ramp Length (in) 47.0 Ramp Slope (%) 5.8 No No Ramp Width (in) 43.0 Ramp XSlope (%) 5.1 N/A N/A Flare Type LT N/A Flare Type RT N/A N/A N/A N/A Flare Slope RT (%) N/A Flare Slope LT (%) N/A Flare Traversable LT? N/A N/A Flare Traversable RT? N/A N/A N/A N/A DWS Provided? N/A Landing Length (in) N/A Landing Width (in) N/A N/A **DWS Contrast?** N/A N/A N/A N/A Landing Slope (%) DWS Length (in) N/A N/A Landing X Slope (%) N/A N/A DWS Full Width? N/A N/A Landing Curb? (Y/N) N/A N/A DWS Offset (in) N/A N/A N/A Shared Landing? N/A Gutter Ponding? N/A N/A Gutter Slope (%) N/A N/A Gutter Lip Ht (in) N/A N/A Gutter X Slope (%) N/A N/A Painted X Walk1? No N/A Painted X Walk2? No X Walk 1 Direction To SW X Walk 2 Direction To SE N/A N/A X Walk 1 Width (in) X Walk 2 Width (in) N/A X Walk 1 Slope (%) 1.7 X Walk 2 Slope (%) 5.2 X Walk 1 X Slope (%) 4.3 X Walk 2 X Slope (%) 1.2 N/A N/A N/A Ramp inside XWalk2? N/A Ramp inside XWalk1? Road Slope (%) 4.1 N/A Clear Space? N/A N/A Road X Slope (%) 3.0 Clear Space to XWalk (in) N/A N/A N/A N/A Any Obstructions? Storm Grate/Utility Hazard? N/A **Obstruction Type** Storm Grate/Utility Type N/A N/A Yes Surface Condition? (G/P) Good