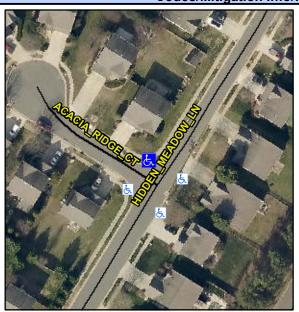

## Access Compliance Report Public Rights-of-Way (Curb Ramps)

Intersection ID: 2407 Main Street: ACACIA\_RIDGE\_CT Cross Street: HIDDEN\_MEADOW\_LN Location: N

ADA ID: 59789FE18332 Ramp Type: PerpDiag Initial Pass/Fail: Fail Overall Compliance: No Severity Score: 21.25