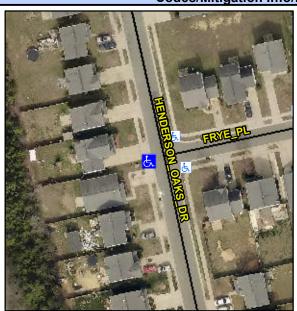

## **Access Compliance Report Public Rights-of-Way** (Curb Ramps)

Intersection ID: 45860 Main Street: FRYE\_PL Cross Street: HENDERSON\_OAKS\_DR Location: Severity Score: 10.25 **ADA ID: 597A6D69FABD** Ramp Type: Perp Initial Pass/Fail: Pass **Overall Compliance: No** 

Codes/Mitigation Info/Possible Solution

**HENDERSON OAKS DR** Street 1 Name Stop Condition-Street 2 None Street 2 Name N/A Stop Condition-Street 1 N/A

| Possible Solutions:                |
|------------------------------------|
| Install Detectable Warning System. |
|                                    |
|                                    |
|                                    |
|                                    |
|                                    |
| Surveyor Notes:                    |
| N/A                                |
|                                    |
|                                    |
|                                    |
| PROW/ADA:                          |
| R305                               |
|                                    |
|                                    |
|                                    |
|                                    |
|                                    |