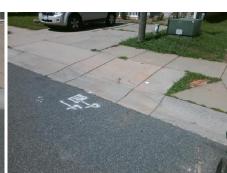

Codes/Mitigation Info/Possible Solution

**HENDERSON OAKS DR** Street 1 Name Stop Condition-Street 2 None Street 2 Name N/A Stop Condition-Street 1 N/A

| Possible Solutions:                |
|------------------------------------|
| Install Detectable Warning System. |
|                                    |
|                                    |
|                                    |
|                                    |
|                                    |
| Surveyor Notes:                    |
| N/A                                |
|                                    |
|                                    |
|                                    |
| PROW/ADA:                          |
| R305                               |
|                                    |
|                                    |
|                                    |
|                                    |
|                                    |

| TO_P |  |
|------|--|
|      |  |
|      |  |

Total Cost:

235.00

| Field Measurements/Component Compliance |                       |        |      |                             |      |  |  |
|-----------------------------------------|-----------------------|--------|------|-----------------------------|------|--|--|
| Con                                     | pliance Description   | Data   | Comp | oliance Description         | Data |  |  |
| N/A                                     | Ramp Length (in)      | 47.5   | Yes  | Ramp Slope (%)              | 8.1  |  |  |
| Yes                                     | Ramp Width (in)       | 48.0   | Yes  | Ramp XSlope (%)             | 2.6  |  |  |
| N/A                                     | Flare Type LT         | Sloped | N/A  | Flare Type RT               | N/A  |  |  |
| N/A                                     | Flare Slope LT (%)    | 9.4    | N/A  | Flare Slope RT (%)          | 2.5  |  |  |
| N/A                                     | Flare Traversable LT? | Yes    | N/A  | Flare Traversable RT?       | No   |  |  |
| Yes                                     | Landing Length (in)   | 48.0   | No   | DWS Provided?               | No   |  |  |
| Yes                                     | Landing Width (in)    | 48.0   | N/A  | DWS Contrast?               | No   |  |  |
| Yes                                     | Landing Slope (%)     | 1.3    | N/A  | DWS Length (in)             | N/A  |  |  |
| Yes                                     | Landing X Slope (%)   | 2.5    | N/A  | DWS Full Width?             | No   |  |  |
| N/A                                     | Landing Curb? (Y/N)   | No     | N/A  | DWS Offset (in)             | N/A  |  |  |
| N/A                                     | Shared Landing?       | No     |      |                             |      |  |  |
| Yes                                     | Gutter Ponding?       | No     | Yes  | Gutter Slope (%)            | 2.1  |  |  |
| Yes                                     | Gutter Lip Ht (in)    | 0.0    | Yes  | Gutter X Slope (%)          | 1.9  |  |  |
| N/A                                     | Painted X Walk1?      | No     | N/A  | Painted X Walk2?            | N/A  |  |  |
|                                         | X Walk 1 Direction    | То Е   |      | X Walk 2 Direction          | N/A  |  |  |
| N/A                                     | X Walk 1 Width (in)   | N/A    | N/A  | X Walk 2 Width (in)         | N/A  |  |  |
|                                         | X Walk 1 Slope (%)    | 3.9    |      | X Walk 2 Slope (%)          | N/A  |  |  |
|                                         | X Walk 1 X Slope (%)  | 2.7    |      | X Walk 2 X Slope (%)        | N/A  |  |  |
| N/A                                     | Ramp inside XWalk1?   | N/A    | N/A  | Ramp inside XWalk2?         | N/A  |  |  |
|                                         | Road Slope (%)        | N/A    | N/A  | Clear Space?                | Yes  |  |  |
|                                         | Road X Slope (%)      | N/A    | N/A  | Clear Space to XWalk (in)   | N/A  |  |  |
| Yes                                     | Any Obstructions?     | No     | Yes  | Storm Grate/Utility Hazard? | No   |  |  |
|                                         | Obstruction Type      |        |      | Storm Grate/Utility Type    |      |  |  |
|                                         |                       | N/A    |      |                             | N/A  |  |  |
|                                         |                       |        | Yes  | Surface Condition? (G/P)    | Good |  |  |
| O P. WILLIAM                            |                       |        |      |                             |      |  |  |