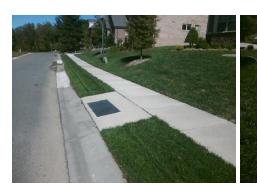

## Access Compliance Report Public Rights-of-Way (Curb Ramps)

Intersection ID: 48980 Main Street: CLAVEMORR\_GLENN\_CT Cross Street: CALLEY\_GLENN\_LN Location: SE

ADA ID: 597B7B567461 Ramp Type: Perp Initial Pass/Fail: Fail Overall Compliance: No Severity Score: 12.5

1850.00

| Field Measurements/Component Compliance |                       |      |      |         |                       |      |  |  |
|-----------------------------------------|-----------------------|------|------|---------|-----------------------|------|--|--|
| Comp                                    | liance Description    | Data | Comp | oliance | Description           | Data |  |  |
| N/A                                     | Ramp Length (in)      | 48.0 | No   | Ramp    | Slope (%)             | 10.7 |  |  |
| Yes                                     | Ramp Width (in)       | 48.0 | Yes  | Ramp    | XSlope (%)            | 0.2  |  |  |
| N/A                                     | Flare Type LT         | N/A  | N/A  | Flare   | Type RT               | N/A  |  |  |
| N/A                                     | Flare Slope LT (%)    | N/A  | N/A  | Flare   | Slope RT (%)          | N/A  |  |  |
| N/A                                     | Flare Traversable LT? | N/A  | N/A  | Flare   | Traversable RT?       | N/A  |  |  |
| N/A                                     | Landing Length (in)   | N/A  | N/A  | DWS     | Provided?             | N/A  |  |  |
| N/A                                     | Landing Width (in)    | N/A  | N/A  | DWS     | Contrast?             | N/A  |  |  |
| N/A                                     | Landing Slope (%)     | N/A  | N/A  | DWS     | Length (in)           | N/A  |  |  |
| N/A                                     | Landing X Slope (%)   | N/A  | N/A  | DWS     | Full Width?           | N/A  |  |  |
| N/A                                     | Landing Curb? (Y/N)   | N/A  | N/A  | DWS     | Offset (in)           | N/A  |  |  |
| N/A                                     | Shared Landing?       | N/A  |      |         |                       |      |  |  |
| N/A                                     | Gutter Ponding?       | N/A  | N/A  | Gutte   | r Slope (%)           | N/A  |  |  |
| N/A                                     | Gutter Lip Ht (in)    | N/A  | N/A  | Gutte   | r X Slope (%)         | N/A  |  |  |
| N/A                                     | Painted X Walk1?      | No   | N/A  | Painte  | ed X Walk2?           | N/A  |  |  |
|                                         | X Walk 1 Direction    | To W |      | X Wa    | k 2 Direction         | N/A  |  |  |
| N/A                                     | X Walk 1 Width (in)   | N/A  | N/A  | X Wa    | k 2 Width (in)        | N/A  |  |  |
|                                         | X Walk 1 Slope (%)    | 4.7  |      | X Wa    | k 2 Slope (%)         | N/A  |  |  |
|                                         | X Walk 1 X Slope (%)  | 0.6  |      | X Wa    | k 2 X Slope (%)       | N/A  |  |  |
| N/A                                     | Ramp inside XWalk1?   | N/A  | N/A  | Ramp    | inside XWalk2?        | N/A  |  |  |
|                                         | Road Slope (%)        | N/A  | N/A  | Clear   | Space?                | N/A  |  |  |
|                                         | Road X Slope (%)      | N/A  | N/A  | Clear   | Space to XWalk (in)   | N/A  |  |  |
| N/A                                     | Any Obstructions?     | N/A  | N/A  | Storm   | Grate/Utility Hazard? | N/A  |  |  |
|                                         | Obstruction Type      |      |      | Storm   | Grate/Utility Type    |      |  |  |
|                                         |                       | N/A  |      |         |                       | N/A  |  |  |
|                                         |                       |      | Yes  | Surfa   | ce Condition? (G/P)   | Good |  |  |
|                                         |                       |      |      |         |                       |      |  |  |