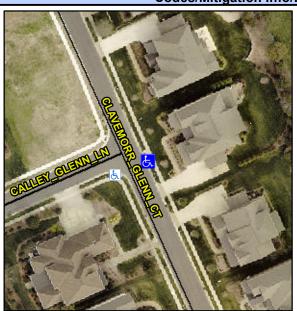

## Access Compliance Report Public Rights-of-Way (Curb Ramps)

Intersection ID: 48980 Main Street: CLAVEMORR\_GLENN\_CT Cross Street: CALLEY\_GLENN\_LN Location: SE

ADA ID: 597B7B567461 Ramp Type: Perp Initial Pass/Fail: Fail Overall Compliance: No Severity Score: 12.5

## Field Measurements/Component Compliance

Street 1 Name

CLAVEMORR GLENN CT

Stop Condition-Street 2

None

Street 2 Name

N/A

Stop Condition-Street 1